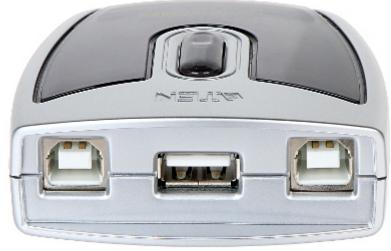

Connectors:

2 x socket USB 2.0 B - Computer interface
1 x socket USB 2.0 A - Connecting to the device

DELTA-OPTI Monika Matysiak; https://www.delta.poznan.pl POL; 60-713 Poznań; Graniczna 10 e-mail: delta-opti@delta.poznan.pl; tel: +(48) 61 864 69 60

## Rear view:

Top view:

Device connectors:

In the kit:

DELTA-OPTI Monika Matysiak; https://www.delta.poznan.pl POL; 60-713 Poznań; Graniczna 10 e-mail: delta-opti@delta.poznan.pl; tel: +(48) 61 864 69 60

2024-04-25