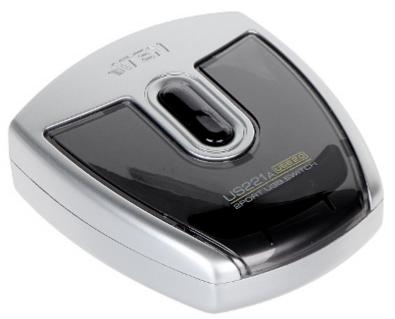

The US-221A USB switch allows to share a peripheral device (such as a printer or scanner) between 2 computers. The choice of the computer that has access to the device is made by a button located on the device casing.

## Rear view:

Top view:

Device connectors:

In the kit:

DELTA-OPTI Monika Matysiak; https://www.delta.poznan.pl POL; 60-713 Poznań; Graniczna 10 e-mail: delta-opti@delta.poznan.pl; tel: +(48) 61 864 69 60

2024-04-25