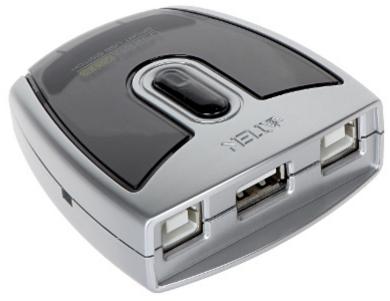

Connectors:

2 x socket USB 2.0 B - Computer interface
1 x socket USB 2.0 A - Connecting to the device

DELTA-OPTI Monika Matysiak; https://www.delta.poznan.pl POL; 60-713 Poznań; Graniczna 10 e-mail: delta-opti@delta.poznan.pl; tel: +(48) 61 864 69 60

## Rear view:

Top view:

Device connectors:

In the kit:

DELTA-OPTI Monika Matysiak; https://www.delta.poznan.pl POL; 60-713 Poznań; Graniczna 10 e-mail: delta-opti@delta.poznan.pl; tel: +(48) 61 864 69 60

2024-04-25