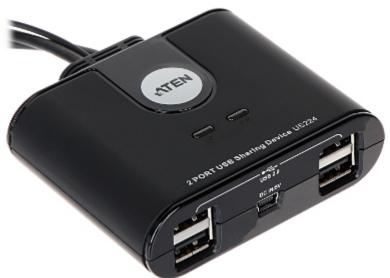

| Connectors:               | <ul> <li>2 x plug - USB 2.0</li> <li>4 x socket - USB 2.0</li> <li>1 x Power socket - mini USB</li> </ul> |
|---------------------------|-----------------------------------------------------------------------------------------------------------|
| Length of the cable:      | 2 x 115 cm                                                                                                |
| USB standard:             | 2.0                                                                                                       |
|                           | • LED indication                                                                                          |
| Main features:            | <ul><li>Support for platforms: Windows, Linux, Mac, Sun</li><li>Overload protection</li></ul>             |
| Main features:<br>Weight: |                                                                                                           |

## Rear view:

Connectors view:

Remote control:

DELTA-OPTI Monika Matysiak; https://www.delta.poznan.pl POL; 60-713 Poznań; Graniczna 10 e-mail: delta-opti@delta.poznan.pl; tel: +(48) 61 864 69 60

2024-04-26