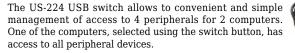

| Connectors:               | <ul> <li>2 x plug - USB 2.0</li> <li>4 x socket - USB 2.0</li> <li>1 x Power socket - mini USB</li> </ul> |
|---------------------------|-----------------------------------------------------------------------------------------------------------|
| Length of the cable:      | 2 x 115 cm                                                                                                |
| USB standard:             | 2.0                                                                                                       |
|                           | • LED indication                                                                                          |
| Main features:            | <ul><li>Support for platforms: Windows, Linux, Mac, Sun</li><li>Overload protection</li></ul>             |
| Main features:<br>Weight: |                                                                                                           |

## Rear view:

Connectors view:

Remote control:

DELTA-OPTI Monika Matysiak; https://www.delta.poznan.pl POL; 60-713 Poznań; Graniczna 10 e-mail: delta-opti@delta.poznan.pl; tel: +(48) 61 864 69 60

2024-04-26