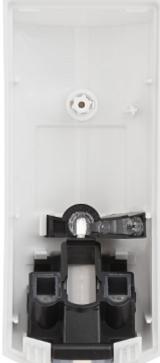

Front view:

Side view:

2024-04-28

PACKAGE

Dimensions (L x W x H): 0x0x0 mm Gross Weight: 0 kg