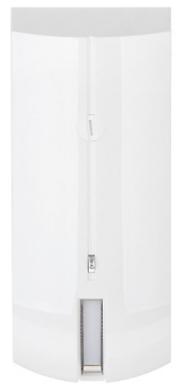

Front view:

Side view:

2024-04-28

PACKAGE

Dimensions (L x W x H): 0x0x0 mm Gross Weight: 0 kg