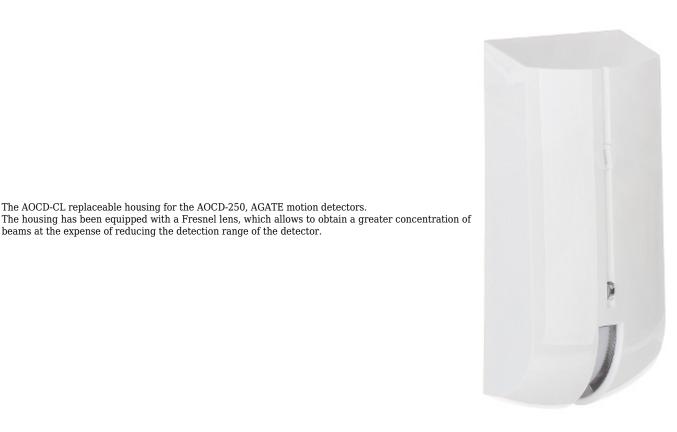

The AOCD-CL replaceable housing for the AOCD-250, AGATE motion detectors.

beams at the expense of reducing the detection range of the detector.

DELTA-OPTI Monika Matysiak; https://www.delta.poznan.pl POL; 60-713 Poznań; Graniczna 10 e-mail: delta-opti@delta.poznan.pl; tel: +(48) 61 864 69 60

## User Manual Code: AOCD-CL REPLACEABLE HOUSING AOCD-CL FOR THE AOCD-250, AGATE CURTAIN MOTION DETECTORS

| Support:              | AGATE, AOCD-250  |
|-----------------------|------------------|
| Material:             | Plastic          |
| Color:                | White            |
| Weight:               | 0.04 kg          |
| Dimensions:           | 105 x 45 x 38 mm |
| Manufacturer / Brand: | SATEL            |
| Guarantee:            | 2 years          |