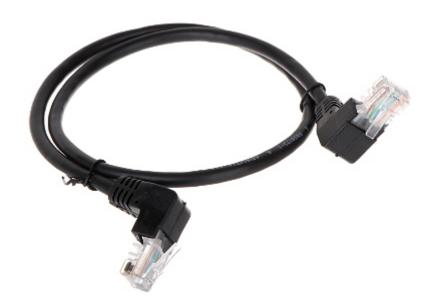

### User Manual

Code: RJ45/0.5-KK/B PATCHCORD **RJ45/0.5-KK/B** 0.50 m

| Cable:               | UTP cat. 5e : RJ-45 - Angular plug / RJ-45 - Angular plug |
|----------------------|-----------------------------------------------------------|
| Color:               | Black                                                     |
| Length of the cable: | 0.50 m                                                    |