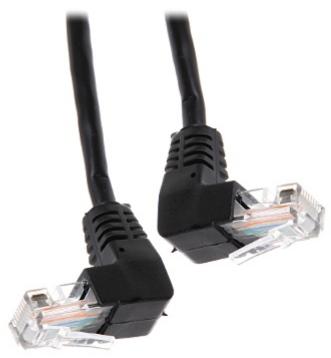

### User Manual

Code: RJ45/0.5-KK/B PATCHCORD **RJ45/0.5-KK/B** 0.50 m

| Cable:               | UTP cat. 5e : RJ-45 - Angular plug / RJ-45 - Angular plug |
|----------------------|-----------------------------------------------------------|
| Color:               | Black                                                     |
| Length of the cable: | 0.50 m                                                    |