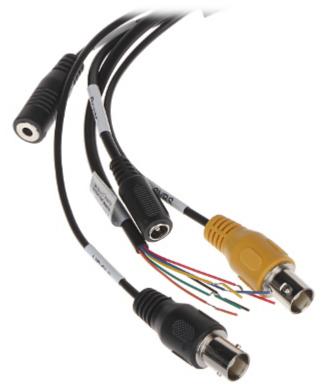

### User Manual Code: DH-HAC-EBW3802P-0250 HD-CVI VANDALPROOF CAMERA **DH-HAC-EBW3802P-0250** - 8.3 Mpx, 4K UHD 2.5 mm - Fish Eye DAHUA

Camera connectors:

Connectors description:

DELTA-OPTI Monika Matysiak; https://www.delta.poznan.pl POL; 60-713 Poznań; Graniczna 10 e-mail: delta-opti@delta.poznan.pl; tel: +(48) 61 864 69 60