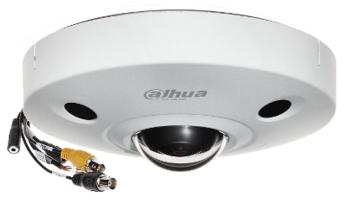

User Manual Code: DH-HAC-EBW3802P-0250 HD-CVI VANDALPROOF CAMERA **DH-HAC-EBW3802P-0250** - 8.3 Mpx, 4K UHD 2.5 mm - Fish Eye DAHUA

Megapixel camera with 1/2" CMOS sensor and HD-CVI (High Definition Composite Video Interface) / PAL.

The range of IR illumination according to the manufacturer data, depends on outer conditions (visibility - air transparency, environment, wall colors ie. scene reflectance).

The HD-CVI interface allows to transmission of analog video signal via coaxial cable in 3840 x 2160 - 8.3 Mpx resolution. During transmission there are no delays and is maintained the original, high quality image.