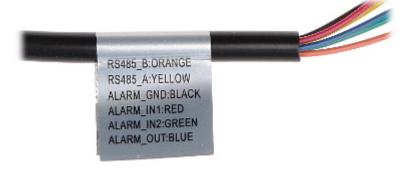

### User Manual Code: DH-HAC-EBW3802P-0250 HD-CVI VANDALPROOF CAMERA **DH-HAC-EBW3802P-0250** - 8.3 Mpx, 4K UHD 2.5 mm - Fish Eye DAHUA

Camera connectors:

Connectors description:

DELTA-OPTI Monika Matysiak; https://www.delta.poznan.pl POL; 60-713 Poznań; Graniczna 10 e-mail: delta-opti@delta.poznan.pl; tel: +(48) 61 864 69 60