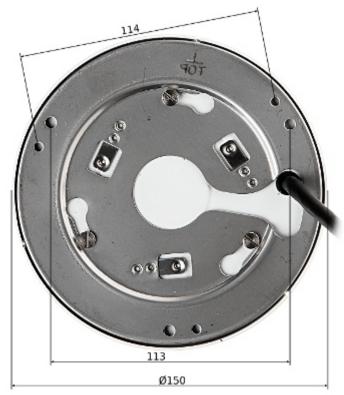

Camera mounting side view:

## User Manual Code: DH-HAC-EBW3802P-0250 HD-CVI VANDALPROOF CAMERA **DH-HAC-EBW3802P-0250** - 8.3 Mpx, 4K UHD 2.5 mm - Fish Eye

DAHUA

| Standard:                        | HD-CVI                                                                                                                                                                                                                                                                                                                                                              |
|----------------------------------|---------------------------------------------------------------------------------------------------------------------------------------------------------------------------------------------------------------------------------------------------------------------------------------------------------------------------------------------------------------------|
| Matrix size:                     | 8.3 Mpx                                                                                                                                                                                                                                                                                                                                                             |
| Sensor:                          | 1/2 " CMOS                                                                                                                                                                                                                                                                                                                                                          |
| Resolution:                      | 3840 x 2160 - 8.3 Mpx, 4K UHD ,<br>2560 x 1440 - 3.7 Mpx ,<br>960 x 576 - 960H, CVBS                                                                                                                                                                                                                                                                                |
| Range of IR illumination:        | 15 m                                                                                                                                                                                                                                                                                                                                                                |
| IR illuminator power adjustment: | Automatic                                                                                                                                                                                                                                                                                                                                                           |
| Lens:                            | 2.5 mm - Fish Eye, F2.0                                                                                                                                                                                                                                                                                                                                             |
| View angle:                      | 180 °                                                                                                                                                                                                                                                                                                                                                               |
| IR illuminator support:          | ICR - Movable InfraRed filter                                                                                                                                                                                                                                                                                                                                       |
| S/N ratio:                       | > 65 dB                                                                                                                                                                                                                                                                                                                                                             |
| Video output:                    | <ul> <li>HD-CVI, 1 Vpp / 75 Ω</li> <li>CVBS, 1 Vpp / 75 Ω</li> </ul>                                                                                                                                                                                                                                                                                                |
| Main features:                   | <ul> <li>2D-DNR / 3D-DNR - Digital Noise Reduction</li> <li>WDR - 120 dB - Wide Dynamic Range</li> <li>Fisheye-Dewarping - correction of the "fish eye" view to the perspective view</li> <li>BLC - configurable Back Light Compensation</li> <li>HLC - High Light Compensation (spot)</li> <li>AGC - Automatic Gain Control</li> <li>Auto White Balance</li> </ul> |
| OSD menu:                        | OSD menu available via recorder                                                                                                                                                                                                                                                                                                                                     |
| Power supply:                    | 12 V DC / 620 mA                                                                                                                                                                                                                                                                                                                                                    |
| Power consumption:               | $\leq$ 7.4 W                                                                                                                                                                                                                                                                                                                                                        |
| Housing:                         | Dome, Metal                                                                                                                                                                                                                                                                                                                                                         |
| "Index of Protection":           | IP67                                                                                                                                                                                                                                                                                                                                                                |
| Vandal-proof:                    | IK10                                                                                                                                                                                                                                                                                                                                                                |
| Color:                           | White                                                                                                                                                                                                                                                                                                                                                               |
| Operation temp:                  | -30 °C 60 °C                                                                                                                                                                                                                                                                                                                                                        |
| Weight:                          | 0.57 kg                                                                                                                                                                                                                                                                                                                                                             |
| Dimensions:                      | Ø 150 x 48 mm                                                                                                                                                                                                                                                                                                                                                       |
| Manufacturer / Brand:            | DAHUA                                                                                                                                                                                                                                                                                                                                                               |
| Guarantee:                       | 3 years                                                                                                                                                                                                                                                                                                                                                             |