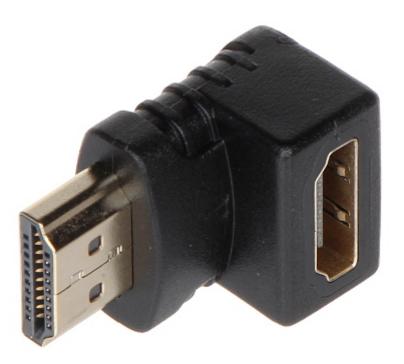

Connector type:

Coupler HDMI Socket / HDMI Plug - Angular adapter

User Manual
Code: HDMI-KS
ANGULAR COUPLER HDMI-KS

| Dimensions: | 30 x 21 x 17 mm |
|-------------|-----------------|
| Weight:     | 0.01 kg         |
| Guarantee:  | 2 years         |