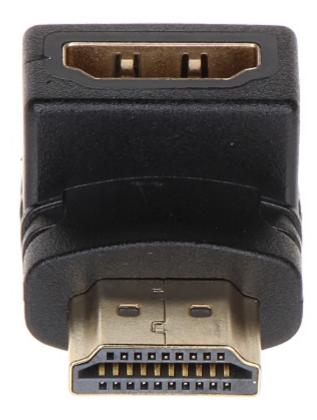

Connector type:

Coupler HDMI Socket / HDMI Plug - Angular adapter

User Manual
Code: HDMI-KS
ANGULAR COUPLER HDMI-KS

| Dimensions: | 30 x 21 x 17 mm |
|-------------|-----------------|
| Weight:     | 0.01 kg         |
| Guarantee:  | 2 years         |