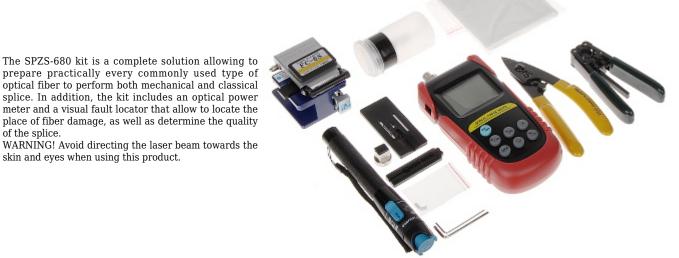

## User Manual Code: SPZS-680 THE TOOL KIT TO TERMINATE OPTICAL FIBER CONNECTORS **SPZS-680**

| Optical wavelength:                    | 850 nm / 1300 nm / 1310 nm / 1490 nm / 1550 nm / 1625 nm                                                                                                                                                                                                                                                                                                                                                                                                                                                                                                                                                                                          |
|----------------------------------------|---------------------------------------------------------------------------------------------------------------------------------------------------------------------------------------------------------------------------------------------------------------------------------------------------------------------------------------------------------------------------------------------------------------------------------------------------------------------------------------------------------------------------------------------------------------------------------------------------------------------------------------------------|
| Power measurement range:               | 670 dBm                                                                                                                                                                                                                                                                                                                                                                                                                                                                                                                                                                                                                                           |
| Accuracy:                              | ± 5 %                                                                                                                                                                                                                                                                                                                                                                                                                                                                                                                                                                                                                                             |
| Measuring accuracy:                    | 0.01 dBm                                                                                                                                                                                                                                                                                                                                                                                                                                                                                                                                                                                                                                          |
| Connector type:                        | 2.5mm universal connector with SC, FC adapters                                                                                                                                                                                                                                                                                                                                                                                                                                                                                                                                                                                                    |
| Main features:                         | <ul> <li>High durability tool, made from high quality materials</li> <li>Automatic calibration after turned on</li> <li>Wide measuring range</li> <li>High measurement accuracy</li> <li>Small dimensions</li> <li>The set includes a practical case</li> </ul>                                                                                                                                                                                                                                                                                                                                                                                   |
| Power supply:                          | 2 x 1.5 V - Battery type LR6 (AA) (not included)                                                                                                                                                                                                                                                                                                                                                                                                                                                                                                                                                                                                  |
| Dimensions:                            | 40 x 85 x 187 mm                                                                                                                                                                                                                                                                                                                                                                                                                                                                                                                                                                                                                                  |
| Laser fiber tester:                    |                                                                                                                                                                                                                                                                                                                                                                                                                                                                                                                                                                                                                                                   |
| Optical wavelength:                    | 650 nm                                                                                                                                                                                                                                                                                                                                                                                                                                                                                                                                                                                                                                            |
| Optical output power:                  | > 1 mW                                                                                                                                                                                                                                                                                                                                                                                                                                                                                                                                                                                                                                            |
| Operation range:                       | max. 2 km                                                                                                                                                                                                                                                                                                                                                                                                                                                                                                                                                                                                                                         |
| Application:                           | Visual localization of the fiber damage                                                                                                                                                                                                                                                                                                                                                                                                                                                                                                                                                                                                           |
| Connector type:                        | Universal                                                                                                                                                                                                                                                                                                                                                                                                                                                                                                                                                                                                                                         |
| Material:                              | Aluminum - powder painted                                                                                                                                                                                                                                                                                                                                                                                                                                                                                                                                                                                                                         |
| Main features:                         | <ul> <li>The universal connector allows to connect all optical connectors of 2.5 mm standard, eg SC/FC/ST</li> <li>High durability tool, made from high quality materials</li> <li>Universal connector allows to test any fiber optic installation</li> <li>The device works with both single-mode and multi-mode fibers</li> <li>Small dimensions</li> <li>The set includes a practical case</li> </ul>                                                                                                                                                                                                                                          |
|                                        |                                                                                                                                                                                                                                                                                                                                                                                                                                                                                                                                                                                                                                                   |
| Power supply:                          | 2 x 1.5 V - Battery type LR6 (AA) (not included)                                                                                                                                                                                                                                                                                                                                                                                                                                                                                                                                                                                                  |
| Power supply:<br>Dimensions:           |                                                                                                                                                                                                                                                                                                                                                                                                                                                                                                                                                                                                                                                   |
|                                        | 2 x 1.5 V - Battery type LR6 (AA) (not included)                                                                                                                                                                                                                                                                                                                                                                                                                                                                                                                                                                                                  |
| Dimensions:                            | <ul> <li>2 x 1.5 V - Battery type LR6 (AA) (not included)</li> <li>Ø 27 x 176 mm</li> <li>Optical power meter,</li> <li>Laser fiber tester,</li> <li>Stripper for flat fiber optic cables,</li> <li>Universal stripper for fibers,</li> <li>Fiber optic cutter,</li> <li>Dry dust-free wipe paper,</li> <li>Container for isopropyl alcohol with a practical dispenser,</li> </ul>                                                                                                                                                                                                                                                                |
| Dimensions:                            | <ul> <li>2 x 1.5 V - Battery type LR6 (AA) (not included)</li> <li>Ø 27 x 176 mm</li> <li>Optical power meter,</li> <li>Laser fiber tester,</li> <li>Stripper for flat fiber optic cables,</li> <li>Universal stripper for fibers,</li> <li>Fiber optic cutter,</li> <li>Dry dust-free wipe paper,</li> <li>Container for isopropyl alcohol with a practical dispenser,</li> <li>A handy case that allows safe and convenient transport of the kit</li> <li>Possibility to prepare all commonly used types of fibers for the splicing,</li> <li>The kit is a complete solution and allows to start working immediately after</li> </ul>           |
| Dimensions: In the kit: Main features: | <ul> <li>2 x 1.5 V - Battery type LR6 (AA) (not included)</li> <li>Ø 27 x 176 mm</li> <li>Optical power meter,</li> <li>Laser fiber tester,</li> <li>Stripper for flat fiber optic cables,</li> <li>Universal stripper for fibers,</li> <li>Fiber optic cutter,</li> <li>Dry dust-free wipe paper,</li> <li>Container for isopropyl alcohol with a practical dispenser,</li> <li>A handy case that allows safe and convenient transport of the kit</li> <li>Possibility to prepare all commonly used types of fibers for the splicing,</li> <li>The kit is a complete solution and allows to start working immediately after unpacking</li> </ul> |