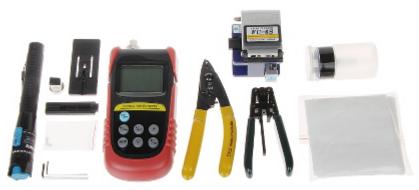

## User Manual Code: SPZS-680 THE TOOL KIT TO TERMINATE OPTICAL FIBER CONNECTORS **SPZS-680**

| Optical wavelength:                    | 850 nm / 1300 nm / 1310 nm / 1490 nm / 1550 nm / 1625 nm                                                                                                                                                                                                                                                                                                                                                                                                                                                                                                                                                                                          |
|----------------------------------------|---------------------------------------------------------------------------------------------------------------------------------------------------------------------------------------------------------------------------------------------------------------------------------------------------------------------------------------------------------------------------------------------------------------------------------------------------------------------------------------------------------------------------------------------------------------------------------------------------------------------------------------------------|
| Power measurement range:               | 670 dBm                                                                                                                                                                                                                                                                                                                                                                                                                                                                                                                                                                                                                                           |
| Accuracy:                              | ± 5 %                                                                                                                                                                                                                                                                                                                                                                                                                                                                                                                                                                                                                                             |
| Measuring accuracy:                    | 0.01 dBm                                                                                                                                                                                                                                                                                                                                                                                                                                                                                                                                                                                                                                          |
| Connector type:                        | 2.5mm universal connector with SC, FC adapters                                                                                                                                                                                                                                                                                                                                                                                                                                                                                                                                                                                                    |
| Main features:                         | <ul> <li>High durability tool, made from high quality materials</li> <li>Automatic calibration after turned on</li> <li>Wide measuring range</li> <li>High measurement accuracy</li> <li>Small dimensions</li> <li>The set includes a practical case</li> </ul>                                                                                                                                                                                                                                                                                                                                                                                   |
| Power supply:                          | 2 x 1.5 V - Battery type LR6 (AA) (not included)                                                                                                                                                                                                                                                                                                                                                                                                                                                                                                                                                                                                  |
| Dimensions:                            | 40 x 85 x 187 mm                                                                                                                                                                                                                                                                                                                                                                                                                                                                                                                                                                                                                                  |
| Laser fiber tester:                    |                                                                                                                                                                                                                                                                                                                                                                                                                                                                                                                                                                                                                                                   |
| Optical wavelength:                    | 650 nm                                                                                                                                                                                                                                                                                                                                                                                                                                                                                                                                                                                                                                            |
| Optical output power:                  | > 1 mW                                                                                                                                                                                                                                                                                                                                                                                                                                                                                                                                                                                                                                            |
| Operation range:                       | max. 2 km                                                                                                                                                                                                                                                                                                                                                                                                                                                                                                                                                                                                                                         |
| Application:                           | Visual localization of the fiber damage                                                                                                                                                                                                                                                                                                                                                                                                                                                                                                                                                                                                           |
| Connector type:                        | Universal                                                                                                                                                                                                                                                                                                                                                                                                                                                                                                                                                                                                                                         |
| Material:                              | Aluminum - powder painted                                                                                                                                                                                                                                                                                                                                                                                                                                                                                                                                                                                                                         |
| Main features:                         | <ul> <li>The universal connector allows to connect all optical connectors of 2.5 mm standard, eg SC/FC/ST</li> <li>High durability tool, made from high quality materials</li> <li>Universal connector allows to test any fiber optic installation</li> <li>The device works with both single-mode and multi-mode fibers</li> <li>Small dimensions</li> <li>The set includes a practical case</li> </ul>                                                                                                                                                                                                                                          |
|                                        |                                                                                                                                                                                                                                                                                                                                                                                                                                                                                                                                                                                                                                                   |
| Power supply:                          | 2 x 1.5 V - Battery type LR6 (AA) (not included)                                                                                                                                                                                                                                                                                                                                                                                                                                                                                                                                                                                                  |
| Power supply:<br>Dimensions:           |                                                                                                                                                                                                                                                                                                                                                                                                                                                                                                                                                                                                                                                   |
|                                        | 2 x 1.5 V - Battery type LR6 (AA) (not included)                                                                                                                                                                                                                                                                                                                                                                                                                                                                                                                                                                                                  |
| Dimensions:                            | <ul> <li>2 x 1.5 V - Battery type LR6 (AA) (not included)</li> <li>Ø 27 x 176 mm</li> <li>Optical power meter,</li> <li>Laser fiber tester,</li> <li>Stripper for flat fiber optic cables,</li> <li>Universal stripper for fibers,</li> <li>Fiber optic cutter,</li> <li>Dry dust-free wipe paper,</li> <li>Container for isopropyl alcohol with a practical dispenser,</li> </ul>                                                                                                                                                                                                                                                                |
| Dimensions:                            | <ul> <li>2 x 1.5 V - Battery type LR6 (AA) (not included)</li> <li>Ø 27 x 176 mm</li> <li>Optical power meter,</li> <li>Laser fiber tester,</li> <li>Stripper for flat fiber optic cables,</li> <li>Universal stripper for fibers,</li> <li>Fiber optic cutter,</li> <li>Dry dust-free wipe paper,</li> <li>Container for isopropyl alcohol with a practical dispenser,</li> <li>A handy case that allows safe and convenient transport of the kit</li> <li>Possibility to prepare all commonly used types of fibers for the splicing,</li> <li>The kit is a complete solution and allows to start working immediately after</li> </ul>           |
| Dimensions: In the kit: Main features: | <ul> <li>2 x 1.5 V - Battery type LR6 (AA) (not included)</li> <li>Ø 27 x 176 mm</li> <li>Optical power meter,</li> <li>Laser fiber tester,</li> <li>Stripper for flat fiber optic cables,</li> <li>Universal stripper for fibers,</li> <li>Fiber optic cutter,</li> <li>Dry dust-free wipe paper,</li> <li>Container for isopropyl alcohol with a practical dispenser,</li> <li>A handy case that allows safe and convenient transport of the kit</li> <li>Possibility to prepare all commonly used types of fibers for the splicing,</li> <li>The kit is a complete solution and allows to start working immediately after unpacking</li> </ul> |