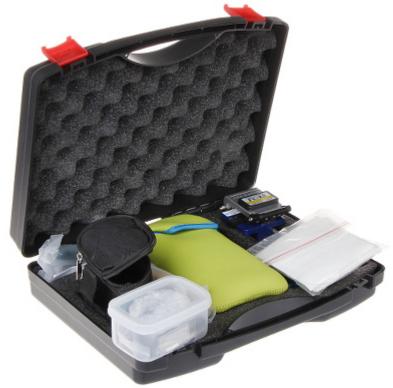

## User Manual Code: SPZS-680 THE TOOL KIT TO TERMINATE OPTICAL FIBER CONNECTORS **SPZS-680**

| Optical wavelength:                    | 850 nm / 1300 nm / 1310 nm / 1490 nm / 1550 nm / 1625 nm                                                                                                                                                                                                                                                                                                                                                                                                                                                                                                                                                                                          |
|----------------------------------------|---------------------------------------------------------------------------------------------------------------------------------------------------------------------------------------------------------------------------------------------------------------------------------------------------------------------------------------------------------------------------------------------------------------------------------------------------------------------------------------------------------------------------------------------------------------------------------------------------------------------------------------------------|
| Power measurement range:               | 670 dBm                                                                                                                                                                                                                                                                                                                                                                                                                                                                                                                                                                                                                                           |
| Accuracy:                              | ± 5 %                                                                                                                                                                                                                                                                                                                                                                                                                                                                                                                                                                                                                                             |
| Measuring accuracy:                    | 0.01 dBm                                                                                                                                                                                                                                                                                                                                                                                                                                                                                                                                                                                                                                          |
| Connector type:                        | 2.5mm universal connector with SC, FC adapters                                                                                                                                                                                                                                                                                                                                                                                                                                                                                                                                                                                                    |
| Main features:                         | <ul> <li>High durability tool, made from high quality materials</li> <li>Automatic calibration after turned on</li> <li>Wide measuring range</li> <li>High measurement accuracy</li> <li>Small dimensions</li> <li>The set includes a practical case</li> </ul>                                                                                                                                                                                                                                                                                                                                                                                   |
| Power supply:                          | 2 x 1.5 V - Battery type LR6 (AA) (not included)                                                                                                                                                                                                                                                                                                                                                                                                                                                                                                                                                                                                  |
| Dimensions:                            | 40 x 85 x 187 mm                                                                                                                                                                                                                                                                                                                                                                                                                                                                                                                                                                                                                                  |
| Laser fiber tester:                    |                                                                                                                                                                                                                                                                                                                                                                                                                                                                                                                                                                                                                                                   |
| Optical wavelength:                    | 650 nm                                                                                                                                                                                                                                                                                                                                                                                                                                                                                                                                                                                                                                            |
| Optical output power:                  | > 1 mW                                                                                                                                                                                                                                                                                                                                                                                                                                                                                                                                                                                                                                            |
| Operation range:                       | max. 2 km                                                                                                                                                                                                                                                                                                                                                                                                                                                                                                                                                                                                                                         |
| Application:                           | Visual localization of the fiber damage                                                                                                                                                                                                                                                                                                                                                                                                                                                                                                                                                                                                           |
| Connector type:                        | Universal                                                                                                                                                                                                                                                                                                                                                                                                                                                                                                                                                                                                                                         |
| Material:                              | Aluminum - powder painted                                                                                                                                                                                                                                                                                                                                                                                                                                                                                                                                                                                                                         |
| Main features:                         | <ul> <li>The universal connector allows to connect all optical connectors of 2.5 mm standard, eg SC/FC/ST</li> <li>High durability tool, made from high quality materials</li> <li>Universal connector allows to test any fiber optic installation</li> <li>The device works with both single-mode and multi-mode fibers</li> <li>Small dimensions</li> <li>The set includes a practical case</li> </ul>                                                                                                                                                                                                                                          |
|                                        |                                                                                                                                                                                                                                                                                                                                                                                                                                                                                                                                                                                                                                                   |
| Power supply:                          | 2 x 1.5 V - Battery type LR6 (AA) (not included)                                                                                                                                                                                                                                                                                                                                                                                                                                                                                                                                                                                                  |
| Power supply:<br>Dimensions:           |                                                                                                                                                                                                                                                                                                                                                                                                                                                                                                                                                                                                                                                   |
|                                        | 2 x 1.5 V - Battery type LR6 (AA) (not included)                                                                                                                                                                                                                                                                                                                                                                                                                                                                                                                                                                                                  |
| Dimensions:                            | <ul> <li>2 x 1.5 V - Battery type LR6 (AA) (not included)</li> <li>Ø 27 x 176 mm</li> <li>Optical power meter,</li> <li>Laser fiber tester,</li> <li>Stripper for flat fiber optic cables,</li> <li>Universal stripper for fibers,</li> <li>Fiber optic cutter,</li> <li>Dry dust-free wipe paper,</li> <li>Container for isopropyl alcohol with a practical dispenser,</li> </ul>                                                                                                                                                                                                                                                                |
| Dimensions:                            | <ul> <li>2 x 1.5 V - Battery type LR6 (AA) (not included)</li> <li>Ø 27 x 176 mm</li> <li>Optical power meter,</li> <li>Laser fiber tester,</li> <li>Stripper for flat fiber optic cables,</li> <li>Universal stripper for fibers,</li> <li>Fiber optic cutter,</li> <li>Dry dust-free wipe paper,</li> <li>Container for isopropyl alcohol with a practical dispenser,</li> <li>A handy case that allows safe and convenient transport of the kit</li> <li>Possibility to prepare all commonly used types of fibers for the splicing,</li> <li>The kit is a complete solution and allows to start working immediately after</li> </ul>           |
| Dimensions: In the kit: Main features: | <ul> <li>2 x 1.5 V - Battery type LR6 (AA) (not included)</li> <li>Ø 27 x 176 mm</li> <li>Optical power meter,</li> <li>Laser fiber tester,</li> <li>Stripper for flat fiber optic cables,</li> <li>Universal stripper for fibers,</li> <li>Fiber optic cutter,</li> <li>Dry dust-free wipe paper,</li> <li>Container for isopropyl alcohol with a practical dispenser,</li> <li>A handy case that allows safe and convenient transport of the kit</li> <li>Possibility to prepare all commonly used types of fibers for the splicing,</li> <li>The kit is a complete solution and allows to start working immediately after unpacking</li> </ul> |

## User Manual Code: SPZS-680 The tool kit to terminate optical fiber connectors **SPZS-680**

In the kit:

Everything is contained in a handy case:

DELTA-OPTI Monika Matysiak; https://www.delta.poznan.pl POL; 60-713 Poznań; Graniczna 10 e-mail: delta-opti@delta.poznan.pl; tel: +(48) 61 864 69 60