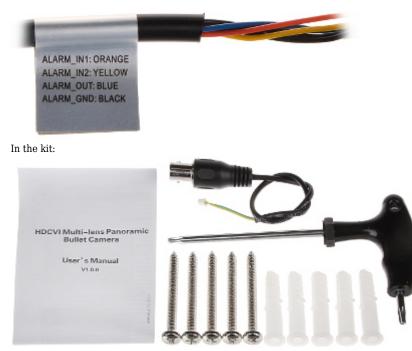

Front view:

Side view:

Bottom view:

Mounting side view:

Camera connectors:

Connectors description:

Record from camera during night conditions operation: