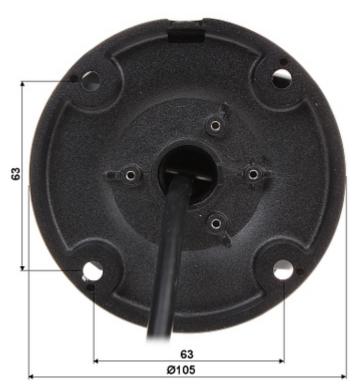

Front view:

Side view:

Bottom view:

Mounting side view:

Camera connectors:

Connectors description:

Record from camera during night conditions operation: