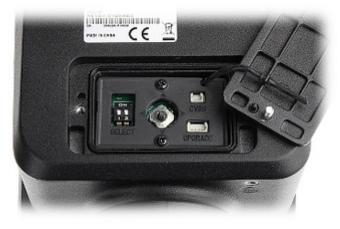

Front view:

Side view:

Bottom view:

Mounting side view:

Camera connectors:

Connectors description:

Record from camera during night conditions operation: