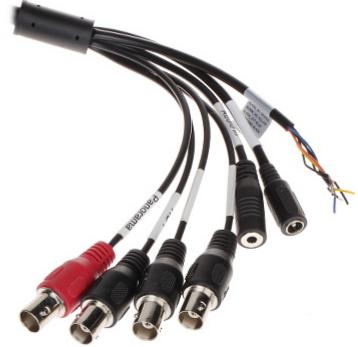

Front view:

Side view:

Bottom view:

Mounting side view:

Camera connectors:

Connectors description:

Record from camera during night conditions operation: