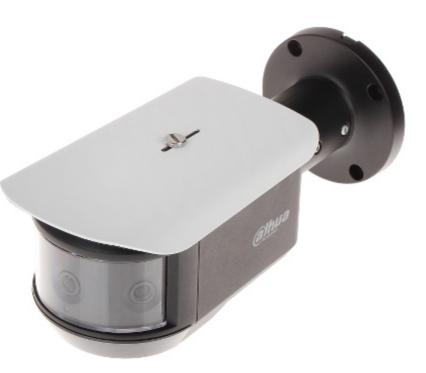

The HD-CVI camera is equipped with 3 high quality image sensors and 3 lenses with 3.6 mm focal length. Thanks to its unique design, the camera has a 180° viewing angle.

Camera is according to IP67 Index of Protection norm. The 3-Axis integrated camera bracket has a regulation in all three planes, which allows to turn the camera to any direction. Thanks to the "Starlight" technology used, the camera only needs very low lighting to obtain a clear color image.

Front view:

Side view:

Bottom view:

Mounting side view:

Camera connectors:

Connectors description:

Record from camera during night conditions operation: