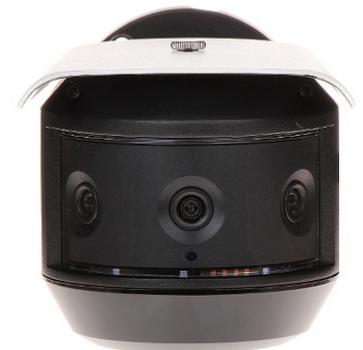

The HD-CVI camera is equipped with 3 high quality image sensors and 3 lenses with 3.6 mm focal length. Thanks to its unique design, the camera has a 180° viewing angle.

Camera is according to IP67 Index of Protection norm. The 3-Axis integrated camera bracket has a regulation in all three planes, which allows to turn the camera to any direction. Thanks to the "Starlight" technology used, the camera only needs very low lighting to obtain a clear color image.

Front view:

Side view:

Bottom view:

Mounting side view:

Camera connectors:

Connectors description:

Record from camera during night conditions operation: