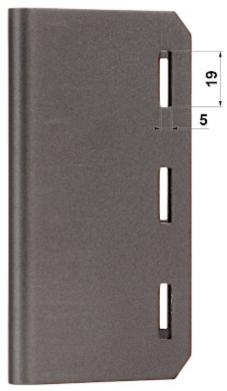

### Bracket dimensions:

Side view:

Code: BCS-P-A31-G POLE MOUNT BCS-P-A31-G

Top view - clamping strips diameters range:

Code: BCS-P-A31-G POLE MOUNT BCS-P-A31-G

In the kit:

PACKAGE

Dimensions (L x W x H): 0x0x0 mm