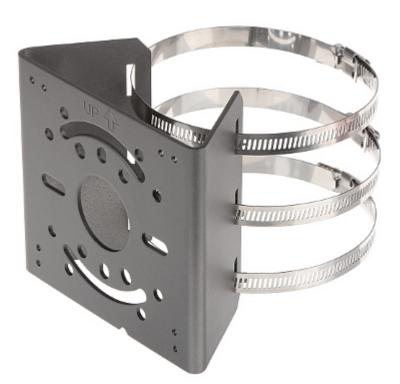

Mount designed to camera installation on a pole.

User Manual
Code: BCS-P-A31-G
POLE MOUNT BCS-P-A31-G

| Guarantee:            | 3 years           |
|-----------------------|-------------------|
| Manufacturer / Brand: | BCS               |
| Dimensions:           | 136 x 127 x 63 mm |
| Weight:               | 0.29 kg           |
| Color:                | Graphite          |
| Material:             | Aluminum          |
| Pole diameters range: | Ø 65 Ø 120 mm     |
| Suitable for cameras: | BCS POINT         |