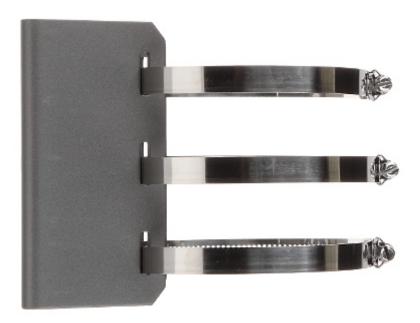

### Bracket dimensions:

Side view:

Code: BCS-P-A31-G POLE MOUNT BCS-P-A31-G

Top view - clamping strips diameters range:

Code: BCS-P-A31-G POLE MOUNT BCS-P-A31-G

In the kit:

PACKAGE

Dimensions (L x W x H): 0x0x0 mm