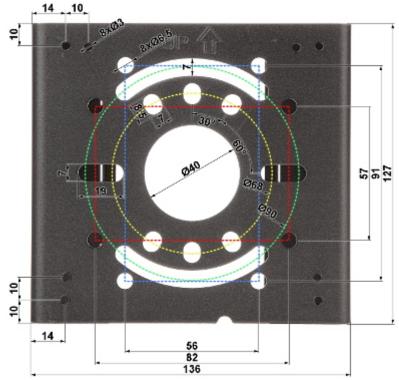

### Bracket dimensions:

Side view:

Code: BCS-P-A31-G POLE MOUNT BCS-P-A31-G

Top view - clamping strips diameters range:

Code: BCS-P-A31-G POLE MOUNT BCS-P-A31-G

In the kit:

PACKAGE

Dimensions (L x W x H): 0x0x0 mm