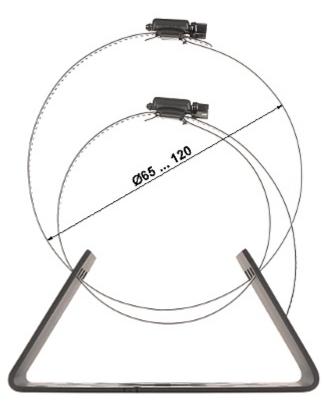

Mount designed to camera installation on a pole.

User Manual
Code: BCS-P-A31-G
POLE MOUNT BCS-P-A31-G

| Guarantee:            | 3 years           |
|-----------------------|-------------------|
| Manufacturer / Brand: | BCS               |
| Dimensions:           | 136 x 127 x 63 mm |
| Weight:               | 0.29 kg           |
| Color:                | Graphite          |
| Material:             | Aluminum          |
| Pole diameters range: | Ø 65 Ø 120 mm     |
| Suitable for cameras: | BCS POINT         |

### Bracket dimensions:

Side view:

Code: BCS-P-A31-G POLE MOUNT BCS-P-A31-G

Top view - clamping strips diameters range:

Code: BCS-P-A31-G POLE MOUNT BCS-P-A31-G

In the kit:

PACKAGE

Dimensions (L x W x H): 0x0x0 mm