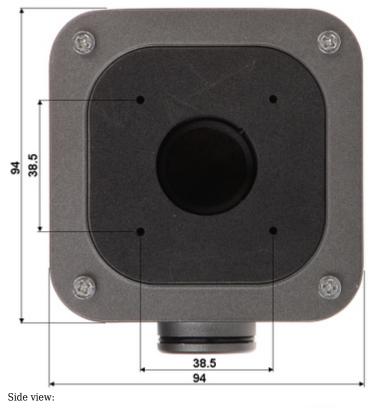

For outdoor use.

DELTA-OPTI Monika Matysiak; https://www.delta.poznan.pl POL; 60-713 Poznań; Graniczna 10 e-mail: delta-opti@delta.poznan.pl; tel: +(48) 61 864 69 60

2024-05-01

BCS-P-A71-G

| Mounting holes distance:        | 38.5 x 38.5 mm  |
|---------------------------------|-----------------|
| Number of holes:                | 4               |
| Suitable for cameras:           | BCS POINT       |
| Material:                       | Aluminum        |
| Color:                          | Graphite        |
| Distance from mounting surface: | 42 mm           |
| Weight:                         | 0.2 kg          |
| Dimensions:                     | 94 x 94 x 42 mm |
| Manufacturer / Brand:           | BCS POINT       |
| Guarantee:                      | 3 years         |

Wall mounting side view:

Camera mounting side view:

Internal view:

In the kit:

DELTA-OPTI Monika Matysiak; https://www.delta.poznan.pl POL; 60-713 Poznań; Graniczna 10 e-mail: delta-opti@delta.poznan.pl; tel: +(48) 61 864 69 60