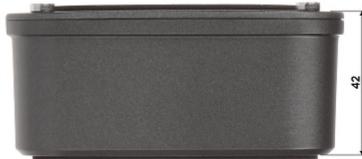

For outdoor use.

DELTA-OPTI Monika Matysiak; https://www.delta.poznan.pl POL; 60-713 Poznań; Graniczna 10 e-mail: delta-opti@delta.poznan.pl; tel: +(48) 61 864 69 60

2024-05-01

BCS-P-A71-G

| Mounting holes distance:        | 38.5 x 38.5 mm  |
|---------------------------------|-----------------|
| Number of holes:                | 4               |
| Suitable for cameras:           | BCS POINT       |
| Material:                       | Aluminum        |
| Color:                          | Graphite        |
| Distance from mounting surface: | 42 mm           |
| Weight:                         | 0.2 kg          |
| Dimensions:                     | 94 x 94 x 42 mm |
| Manufacturer / Brand:           | BCS POINT       |
| Guarantee:                      | 3 years         |

Wall mounting side view:

Camera mounting side view:

Internal view:

In the kit:

DELTA-OPTI Monika Matysiak; https://www.delta.poznan.pl POL; 60-713 Poznań; Graniczna 10 e-mail: delta-opti@delta.poznan.pl; tel: +(48) 61 864 69 60