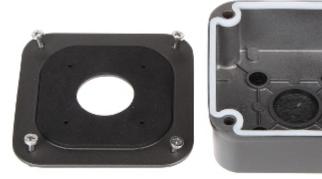

For outdoor use.

DELTA-OPTI Monika Matysiak; https://www.delta.poznan.pl POL; 60-713 Poznań; Graniczna 10 e-mail: delta-opti@delta.poznan.pl; tel: +(48) 61 864 69 60

2024-05-01

BCS-P-A71-G

| Mounting holes distance:        | 38.5 x 38.5 mm  |
|---------------------------------|-----------------|
| Number of holes:                | 4               |
| Suitable for cameras:           | BCS POINT       |
| Material:                       | Aluminum        |
| Color:                          | Graphite        |
| Distance from mounting surface: | 42 mm           |
| Weight:                         | 0.2 kg          |
| Dimensions:                     | 94 x 94 x 42 mm |
| Manufacturer / Brand:           | BCS POINT       |
| Guarantee:                      | 3 years         |

Wall mounting side view:

Camera mounting side view:

Internal view:

In the kit:

DELTA-OPTI Monika Matysiak; https://www.delta.poznan.pl POL; 60-713 Poznań; Graniczna 10 e-mail: delta-opti@delta.poznan.pl; tel: +(48) 61 864 69 60