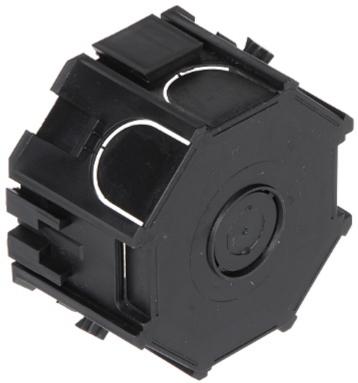

Flush mounting box. Universal 1-gang box, can be fitted alongside

Possibility of vertical or horizontal mounting.

User Manual
Code: LE-031301
FLUSH BOX LE-031301 LEGRAND

| Application:           | Arteor, Galea Life, Mosaic, Vela, Valena, Niloé, Kaptika product series |
|------------------------|-------------------------------------------------------------------------|
| "Index of Protection": | IP20                                                                    |
| Main features:         | • Flush-mounted • 2 fixing points                                       |
| Material:              | Plastic                                                                 |
| Color:                 | Black                                                                   |
| Weight:                | 0.016 kg                                                                |
| Internal dimensions:   | 67 x 62 x 40 mm                                                         |
| Dimensions:            | 75 x 75 x 42 mm                                                         |
| Montage hole diameter: | Ø 80 mm                                                                 |
| Manufacturer / Brand:  | LEGRAND                                                                 |
| Guarantee:             | 2 years                                                                 |

### Front view:

Side view:

User Manual
Code: LE-031301
FLUSH BOX LE-031301 LEGRAND

Rear view:

Example of application: