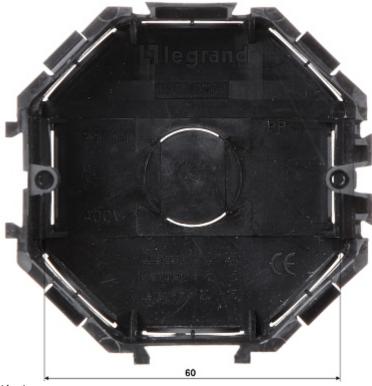

Flush mounting box. Universal 1-gang box, can be fitted alongside

Possibility of vertical or horizontal mounting.

User Manual
Code: LE-031301
FLUSH BOX LE-031301 LEGRAND

| Application:           | Arteor, Galea Life, Mosaic, Vela, Valena, Niloé, Kaptika product series |
|------------------------|-------------------------------------------------------------------------|
| "Index of Protection": | IP20                                                                    |
| Main features:         | • Flush-mounted • 2 fixing points                                       |
| Material:              | Plastic                                                                 |
| Color:                 | Black                                                                   |
| Weight:                | 0.016 kg                                                                |
| Internal dimensions:   | 67 x 62 x 40 mm                                                         |
| Dimensions:            | 75 x 75 x 42 mm                                                         |
| Montage hole diameter: | Ø 80 mm                                                                 |
| Manufacturer / Brand:  | LEGRAND                                                                 |
| Guarantee:             | 2 years                                                                 |

### Front view:

Side view:

User Manual
Code: LE-031301
FLUSH BOX LE-031301 LEGRAND

Rear view:

Example of application: