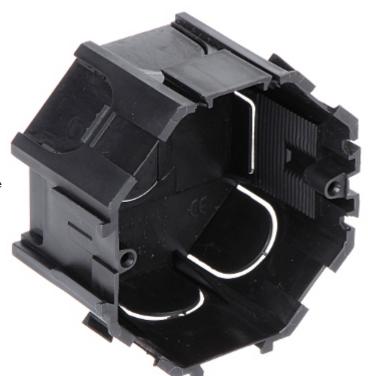

Flush mounting box. Universal 1-gang box, can be fitted alongside

Possibility of vertical or horizontal mounting.

User Manual
Code: LE-031301
FLUSH BOX LE-031301 LEGRAND

| Application:           | Arteor, Galea Life, Mosaic, Vela, Valena, Niloé, Kaptika product series |
|------------------------|-------------------------------------------------------------------------|
| "Index of Protection": | IP20                                                                    |
| Main features:         | • Flush-mounted • 2 fixing points                                       |
| Material:              | Plastic                                                                 |
| Color:                 | Black                                                                   |
| Weight:                | 0.016 kg                                                                |
| Internal dimensions:   | 67 x 62 x 40 mm                                                         |
| Dimensions:            | 75 x 75 x 42 mm                                                         |
| Montage hole diameter: | Ø 80 mm                                                                 |
| Manufacturer / Brand:  | LEGRAND                                                                 |
| Guarantee:             | 2 years                                                                 |

### Front view:

Side view:

User Manual
Code: LE-031301
FLUSH BOX LE-031301 LEGRAND

Rear view:

Example of application: