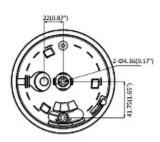

### Mounting side view:

Camera dimensions:

Code: DS-2CC52H1T-FITS(1.1mm)
HD-TVI CAMERA **DS-2CC52H1T-FITS(1.1mm)** - 5.0 Mpx Hikvision

# Code: DS-2CC52H1T-FITS(1.1mm) HD-TVI CAMERA **DS-2CC52H1T-FITS(1.1mm)** - 5.0 Mpx Hikvision

| Color:                 | White         |
|------------------------|---------------|
| "Index of Protection": | IP44          |
| Operation temp:        | -20 °C 60 °C  |
| Weight:                | 0.23 kg       |
| Dimensions:            | Ø 120 x 55 mm |
| Supported languages:   | English       |
| Country of origin:     | China         |
| Manufacturer / Brand:  | Hikvision     |
| SAP Code:              | 300608579     |
| Guarantee:             | 3 years       |