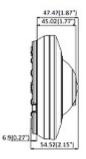

# Code: DS-2CC52H1T-FITS(1.1mm) HD-TVI CAMERA **DS-2CC52H1T-FITS(1.1mm)** - 5.0 Mpx Hikvision

| Color:                 | White         |
|------------------------|---------------|
| "Index of Protection": | IP44          |
| Operation temp:        | -20 °C 60 °C  |
| Weight:                | 0.23 kg       |
| Dimensions:            | Ø 120 x 55 mm |
| Supported languages:   | English       |
| Country of origin:     | China         |
| Manufacturer / Brand:  | Hikvision     |
| SAP Code:              | 300608579     |
| Guarantee:             | 3 years       |

### Mounting side view:

Camera dimensions:

Code: DS-2CC52H1T-FITS(1.1mm)
HD-TVI CAMERA **DS-2CC52H1T-FITS(1.1mm)** - 5.0 Mpx Hikvision