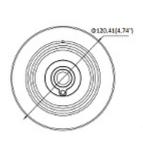

# Code: DS-2CC52H1T-FITS(1.1mm) HD-TVI CAMERA **DS-2CC52H1T-FITS(1.1mm)** - 5.0 Mpx Hikvision

| Color:                 | White         |
|------------------------|---------------|
| "Index of Protection": | IP44          |
| Operation temp:        | -20 °C 60 °C  |
| Weight:                | 0.23 kg       |
| Dimensions:            | Ø 120 x 55 mm |
| Supported languages:   | English       |
| Country of origin:     | China         |
| Manufacturer / Brand:  | Hikvision     |
| SAP Code:              | 300608579     |
| Guarantee:             | 3 years       |

### Mounting side view:

Camera dimensions:

Code: DS-2CC52H1T-FITS(1.1mm)
HD-TVI CAMERA **DS-2CC52H1T-FITS(1.1mm)** - 5.0 Mpx Hikvision