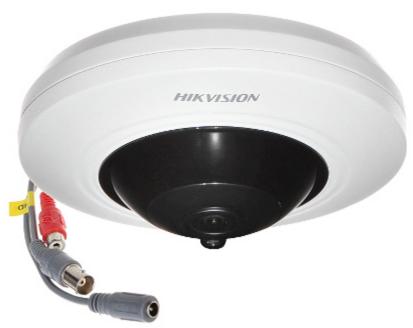

Code: DS-2CC52H1T-FITS(1.1mm)
HD-TVI CAMERA **DS-2CC52H1T-FITS(1.1mm)** - 5.0 Mpx Hikvision

Code: DS-2CC52H1T-FITS(1.1mm)
HD-TVI CAMERA **DS-2CC52H1T-FITS(1.1mm)** - 5.0 Mpx Hikvision

Megapixel camera with Progressive Scan CMOS sensor and HD-TVI (High Definition Transport Video Interface).

Interface).
The HD-TVI interface allows to transmission of analog video signal via coaxial cable at resolutions up to 5.0 Mpx. It enables the transmission of HD resolution images for even 500 m distance with keeping the low costs of the installation. During transmission there are no delays and is maintained the original, high quality image.

| Standard:                        | HD-TVI                                                                                                                                                                            |
|----------------------------------|-----------------------------------------------------------------------------------------------------------------------------------------------------------------------------------|
| Sensor:                          | Progressive Scan CMOS                                                                                                                                                             |
| Matrix size:                     | 5.0 Mpx                                                                                                                                                                           |
| Resolution:                      | 2592 x 1944 - 5.0 Mpx @ 12.5 fps                                                                                                                                                  |
| Range of IR illumination:        | 20 m                                                                                                                                                                              |
| IR illuminator power adjustment: | Automatic                                                                                                                                                                         |
| Lens:                            | 1.1 mm<br>- Fish Eye                                                                                                                                                              |
| View angle:                      | 180 °                                                                                                                                                                             |
| S/N ratio:                       | > 52 dB                                                                                                                                                                           |
| Video output:                    | HD-TVI - BNC socket                                                                                                                                                               |
| Audio:                           | Microphone built-in     Audio output - CINCH                                                                                                                                      |
| Main features:                   | ICR - Movable InfraRed filter     AGC - Automatic Gain Control     BLC - Back Light Compensation     Auto White Balance     Day/night mode     Sharpness - sharper image outlines |
| OSD menu:                        | OSD menu available via Hikvision HD-TVI recorder                                                                                                                                  |
| Power supply:                    | 12 V DC / 450 mA                                                                                                                                                                  |
| Power consumption:               | ≤ 5.5 W                                                                                                                                                                           |
| Housing:                         | Dome - Metal / Plastic                                                                                                                                                            |