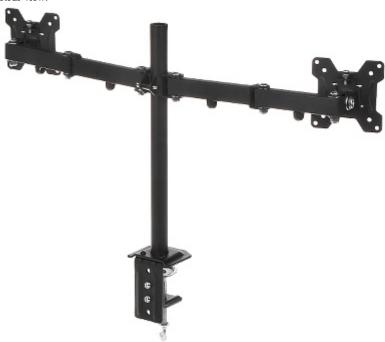

### Rear view:

Mount:

Code: AX-PIXEL-TWIN
MONITORS DESK MOUNT **AX-PIXEL-TWIN** RED EAGLE

Possibility of mount adjustment: