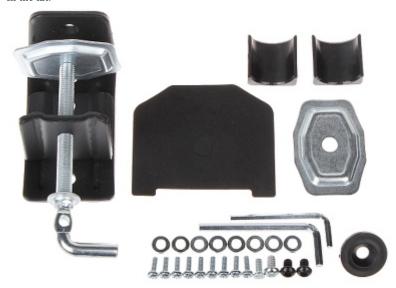

## Code: AX-PIXEL-TWIN MONITORS DESK MOUNT AX-PIXEL-TWIN RED EAGLE

In the kit:

PACKAGE

Dimensions (L x W x H): 0x0x0 mm

Gross Weight: 0 kg