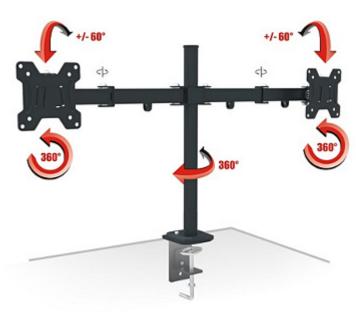

The AX-PIXEL-TWIN is a mount allowing to install two LCD monitors to the desk or other flat surfaces. The mount enables easy tilt adjustment and horizontal rotation.

Mounting standard: VESA 75, 100

# Code: AX-PIXEL-TWIN MONITORS DESK MOUNT **AX-PIXEL-TWIN** RED EAGLE

| Screen size range:                   | 13 " 27 "          |
|--------------------------------------|--------------------|
| Bearing capacity:                    | 2 x 8 kg           |
| Tilt adjustment:                     | -60 ° 60 °         |
| Horizontal rotation:                 | 360 °              |
| Rotation in the plane of the screen: | 360 °              |
| Color:                               | Black              |
| Dimensions:                          | 805 x 518 x 100 mm |
| Weight:                              | 2.99 kg            |
| Manufacturer / Brand:                | RED EAGLE          |
| Guarantee:                           | 2 years            |

### Rear view:

Mount:

Code: AX-PIXEL-TWIN
MONITORS DESK MOUNT **AX-PIXEL-TWIN** RED EAGLE

Possibility of mount adjustment: