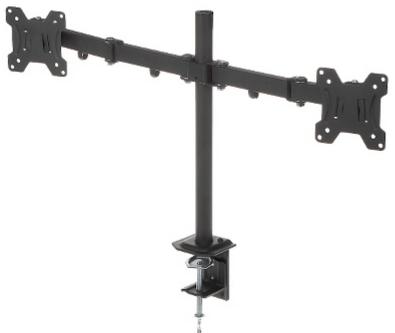

The AX-PIXEL-TWIN is a mount allowing to install two LCD monitors to the desk or other flat surfaces. The mount enables easy tilt adjustment and horizontal rotation.

Mounting standard: VESA 75, 100

# Code: AX-PIXEL-TWIN MONITORS DESK MOUNT **AX-PIXEL-TWIN** RED EAGLE

| Screen size range:                   | 13 " 27 "          |
|--------------------------------------|--------------------|
| Bearing capacity:                    | 2 x 8 kg           |
| Tilt adjustment:                     | -60 ° 60 °         |
| Horizontal rotation:                 | 360 °              |
| Rotation in the plane of the screen: | 360 °              |
| Color:                               | Black              |
| Dimensions:                          | 805 x 518 x 100 mm |
| Weight:                              | 2.99 kg            |
| Manufacturer / Brand:                | RED EAGLE          |
| Guarantee:                           | 2 years            |