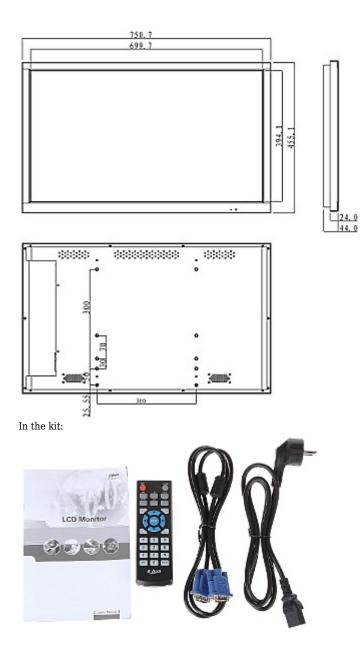

### Front view:

Rear view:

Monitor connectors:

Mounting dimensions:

## User Manual Code: DHL32-S200 MONITOR VGA, 2xVIDEO, DVI-D, HDMI DHL32-S200 31.5 " DAHUA

PACKAGE

Dimensions (L x W x H): 0x0x0 mm Gross Weight: 0 kg

DHL32-S200