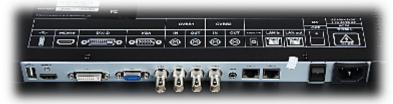

This model is equipped with all kinds of inputs, what allows to display an image from any kind of signals using in CCTV The device is designed to continuous work in closed spaces.

| Screen size:               | 31.5 "                                                                                                                                                                                                |
|----------------------------|-------------------------------------------------------------------------------------------------------------------------------------------------------------------------------------------------------|
| Native resolution:         | 1920 x 1080 px                                                                                                                                                                                        |
| Aspect ratios:             | 16 :9                                                                                                                                                                                                 |
| Matrix type:               | TFT-LCD color matrix                                                                                                                                                                                  |
| Matrix backlight:          | In LED technology                                                                                                                                                                                     |
| Supported standards:       | PAL/NTSC                                                                                                                                                                                              |
| Contrast:                  | 1200 : 1                                                                                                                                                                                              |
| Brightness:                | 350 cd/m <sup>2</sup>                                                                                                                                                                                 |
| Viewable angles:           | 178 ° horizontal<br>178 ° vertical                                                                                                                                                                    |
| Response time:             | 8 ms                                                                                                                                                                                                  |
| Speakers built-in:         | ✓                                                                                                                                                                                                     |
| Signal connectors:         | <ul> <li>Composite Video (BNC) sockets: 2x in, 2x out</li> <li>1x VGA</li> <li>1x HDMI</li> <li>1x DVI</li> <li>RS-232 - In/out sockets RJ-45</li> <li>1x Jack 3.5 mm socket - Audio input</li> </ul> |
| Housing type:              | Metal                                                                                                                                                                                                 |
| Monitor mounting standard: | 8 x M6 screw - 300 x 300 / 250 / 220 / 150 mm                                                                                                                                                         |
| Power supply:              | 230 V AC                                                                                                                                                                                              |

### Front view:

Rear view:

Monitor connectors:

Mounting dimensions: