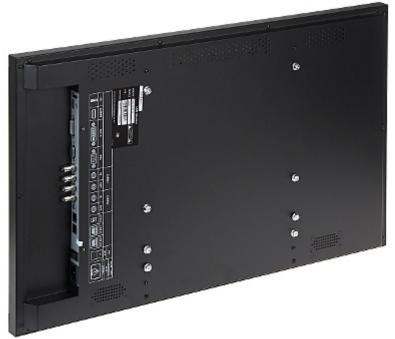

/li></ul> |
|-----------------------|-------------------------------------------------------------------|
| Monitor control:      | Remote control                                                    |
| Operation temp:       | 0 °C 50 °C                                                        |
| Weight:               | 9.50 kg                                                           |
| Dimensions:           | 751 x 455 x 44 mm                                                 |
| Supported languages:  | English                                                           |
| Manufacturer / Brand: | DAHUA                                                             |
| Guarantee:            | 3 years                                                           |

### Front view:



Rear view:







Monitor connectors:



Mounting dimensions:





## User Manual Code: DHL32-S200 MONITOR VGA, 2xVIDEO, DVI-D, HDMI DHL32-S200 31.5 " DAHUA



PACKAGE

Dimensions (L x W x H): 0x0x0 mm Gross Weight: 0 kg



DHL32-S200