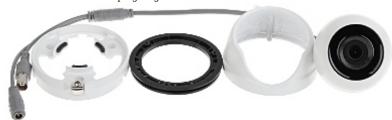

Camera is out from clamping ring:

Mounting side view:

Code: DS-2CE56D8T-ITME(2.8mm)
HD-TVI CAMERA **DS-2CE56D8T-ITME(2.8mm)** - 1080p Hikvision

Dimensions:

In the kit:

PACKAGE

Code: DS-2CE56D8T-ITME(2.8mm)
HD-TVI CAMERA **DS-2CE56D8T-ITME(2.8mm)** - 1080p Hikvision