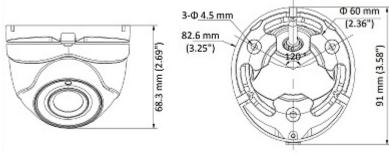

Code: DS-2CE56D8T-ITME(2.8mm)
HD-TVI CAMERA **DS-2CE56D8T-ITME(2.8mm)** - 1080p Hikvision

| Power supply:          | • PoC.af,<br>• 12 V DC / 290 mA |
|------------------------|---------------------------------|
| Power consumption:     | ≤ 3.5 W                         |
| Housing:               | Dome - Metal                    |
| Color:                 | White                           |
| "Index of Protection": | IP67                            |
| Operation temp:        | -40 °C 60 °C                    |
| Weight:                | 0.26 kg                         |
| Dimensions:            | Ø 91 x 68 mm                    |
| Supported languages:   | English                         |
| Country of origin:     | China                           |
| Manufacturer / Brand:  | Hikvision                       |
| SAP Code:              | 300609496                       |
| Guarantee:             | 3 years                         |

Camera is out from clamping ring:

Mounting side view:

Code: DS-2CE56D8T-ITME(2.8mm)
HD-TVI CAMERA **DS-2CE56D8T-ITME(2.8mm)** - 1080p Hikvision

Dimensions:

In the kit:

PACKAGE

Code: DS-2CE56D8T-ITME(2.8mm)
HD-TVI CAMERA **DS-2CE56D8T-ITME(2.8mm)** - 1080p Hikvision