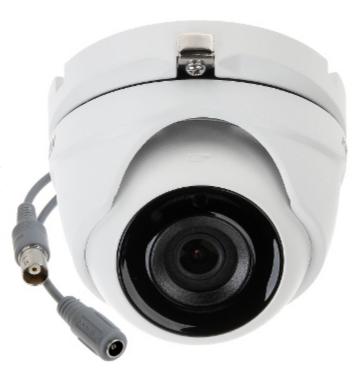

Code: DS-2CE56D8T-ITME(2.8mm)
HD-TVI CAMERA **DS-2CE56D8T-ITME(2.8mm)** - 1080p Hikvision

Megapixel camera with Progressive Scan CMOS sensor and HD-TVI (High Definition Transport Video Interface).

The HD-TVI interface allows to transmission of analog video signal via coaxial cable at resolutions up to 1080p. It enables the transmission of HD resolution images for even 500 m distance with keeping the low costs of the installation. During transmission there are no delays and is maintained the original, high quality image.

Housing construction allows to mount the camera to the ceiling and the wall (image is right oriented in both cases).

| Standard:                        | HD-TVI                                                                                                                                                                                                                                                                                                                                                                                                                             |
|----------------------------------|------------------------------------------------------------------------------------------------------------------------------------------------------------------------------------------------------------------------------------------------------------------------------------------------------------------------------------------------------------------------------------------------------------------------------------|
| Sensor:                          | Progressive Scan CMOS                                                                                                                                                                                                                                                                                                                                                                                                              |
| Matrix size:                     | 2.1 Mpx                                                                                                                                                                                                                                                                                                                                                                                                                            |
| Resolution:                      | 1920 x 1080 - 1080p                                                                                                                                                                                                                                                                                                                                                                                                                |
| Range of IR illumination:        | 20 m                                                                                                                                                                                                                                                                                                                                                                                                                               |
| IR illuminator power adjustment: | Automatic                                                                                                                                                                                                                                                                                                                                                                                                                          |
| Lens:                            | 2.8 mm / F1.4                                                                                                                                                                                                                                                                                                                                                                                                                      |
| View angle:                      | • 104 ° (manufacturer data) • 102 ° (our tests result)                                                                                                                                                                                                                                                                                                                                                                             |
| Video output:                    | 1 Vpp / 75 $\Omega$ - HD-TVI, BNC socket                                                                                                                                                                                                                                                                                                                                                                                           |
| Main features:                   | WDR - 120 dB - Wide Dynamic Range     3D-DNR - Digital Noise Reduction     Sense-UP - (Slow Shutter) - Increase the sensor sensitivity     ICR - Movable InfraRed filter     AGC - Automatic Gain Control     Privacy zones - max. 4     Motion Detection - max. 4 zones     IR illuminator optimization     Mirror - Mirror image     BLC - Back Light Compensation     Auto White Balance     Sharpness - sharper image outlines |
| OSD menu:                        | OSD menu available via Hikvision HD-TVI recorder                                                                                                                                                                                                                                                                                                                                                                                   |