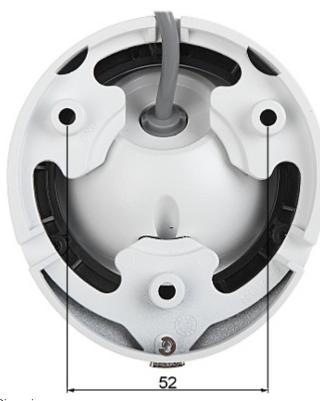

Code: DS-2CE56D8T-ITME(2.8mm)
HD-TVI CAMERA **DS-2CE56D8T-ITME(2.8mm)** - 1080p Hikvision

| Power supply:          | • PoC.af,<br>• 12 V DC / 290 mA |
|------------------------|---------------------------------|
| Power consumption:     | ≤ 3.5 W                         |
| Housing:               | Dome - Metal                    |
| Color:                 | White                           |
| "Index of Protection": | IP67                            |
| Operation temp:        | -40 °C 60 °C                    |
| Weight:                | 0.26 kg                         |
| Dimensions:            | Ø 91 x 68 mm                    |
| Supported languages:   | English                         |
| Country of origin:     | China                           |
| Manufacturer / Brand:  | Hikvision                       |
| SAP Code:              | 300609496                       |
| Guarantee:             | 3 years                         |

Camera is out from clamping ring:

Mounting side view:

Code: DS-2CE56D8T-ITME(2.8mm)
HD-TVI CAMERA **DS-2CE56D8T-ITME(2.8mm)** - 1080p Hikvision

Dimensions:

In the kit:

PACKAGE

Code: DS-2CE56D8T-ITME(2.8mm)
HD-TVI CAMERA **DS-2CE56D8T-ITME(2.8mm)** - 1080p Hikvision