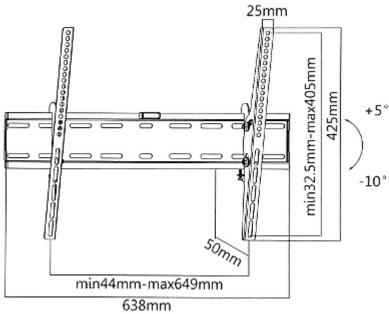

# Code: BRATECK-LP41-46T TV OR MONITOR MOUNT BRATECK-LP41-46T

| Screen size range:                   | 37 " 70 "         |
|--------------------------------------|-------------------|
| Bearing capacity:                    | 50 kg             |
| Distance from mounting surface:      | 50 mm             |
| Color:                               | Black             |
| Tilt adjustment:                     | -10 ° 5 °         |
| Horizontal rotation:                 | 1                 |
| Rotation in the plane of the screen: | 1                 |
| Dimensions:                          | 638 x 425 x 50 mm |
| Weight:                              | 1.33 kg           |
| Guarantee:                           | 2 years           |

### Wall mounting side view:

Dimensions: