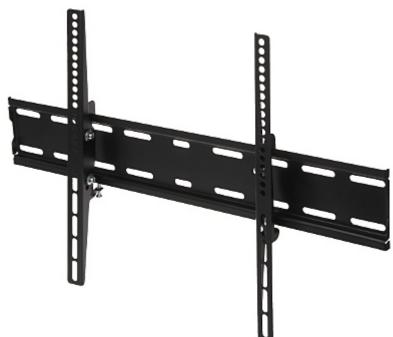

The BRATECK-LP41-46T mount is intended for hanging a TV or LCD / OLED monitor on the wall.

Mounting standard:

VESA 200, 400x200, 300, 400, 600x200, 600 x 400

# Code: BRATECK-LP41-46T TV OR MONITOR MOUNT BRATECK-LP41-46T

| Screen size range:                   | 37 " 70 "         |
|--------------------------------------|-------------------|
| Bearing capacity:                    | 50 kg             |
| Distance from mounting surface:      | 50 mm             |
| Color:                               | Black             |
| Tilt adjustment:                     | -10 ° 5 °         |
| Horizontal rotation:                 | 1                 |
| Rotation in the plane of the screen: | 1                 |
| Dimensions:                          | 638 x 425 x 50 mm |
| Weight:                              | 1.33 kg           |
| Guarantee:                           | 2 years           |