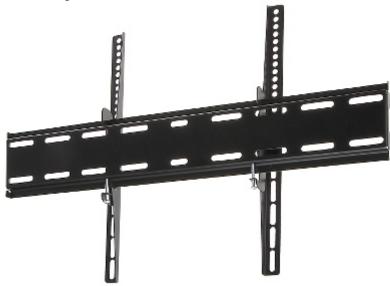

The BRATECK-LP41-46T mount is intended for hanging a TV or LCD / OLED monitor on the wall.

Mounting standard:

VESA 200, 400x200, 300, 400, 600x200, 600 x 400

# Code: BRATECK-LP41-46T TV OR MONITOR MOUNT BRATECK-LP41-46T

| Screen size range:                   | 37 " 70 "         |
|--------------------------------------|-------------------|
| Bearing capacity:                    | 50 kg             |
| Distance from mounting surface:      | 50 mm             |
| Color:                               | Black             |
| Tilt adjustment:                     | -10 ° 5 °         |
| Horizontal rotation:                 | 1                 |
| Rotation in the plane of the screen: | 1                 |
| Dimensions:                          | 638 x 425 x 50 mm |
| Weight:                              | 1.33 kg           |
| Guarantee:                           | 2 years           |