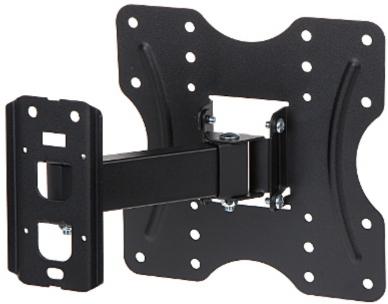

The BRATECK-KLA27-221 mount is intended for hanging a TV or LCD / OLED monitor on the wall.

Maximal load capacity is 30 kg.

Mounting standard: VESA: 100, 200x100, 200

DELTA-OPTI Monika Matysiak; https://www.delta.poznan.pl POL; 60-713 Poznań; Graniczna 10 e-mail: delta-opti@delta.poznan.pl; tel: +(48) 61 864 69 60

# Code: BRATECK-KLA27-221 TV OR MONITOR MOUNT BRATECK-KLA27-221

| Screen size range:                   | 23 " 42 "               |
|--------------------------------------|-------------------------|
| Bearing capacity:                    | 30 kg                   |
| Distance from mounting surface:      | 56 205 mm               |
| Tilt adjustment:                     | -10 ° 3 °               |
| Horizontal rotation:                 | -90 ° 90 °              |
| Rotation in the plane of the screen: | 1                       |
| Color:                               | Black                   |
| Dimensions:                          | 230 x 230 x (56 205) mm |
| Weight:                              | 1.17 kg                 |
| Manufacturer / Brand:                | BRATECK                 |
| Guarantee:                           | 2 years                 |