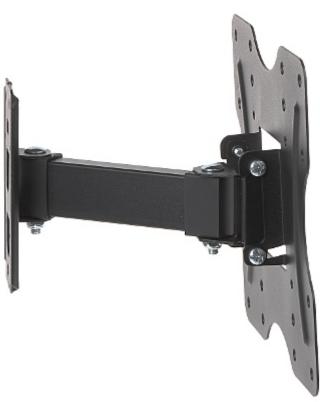

### Wall mounting side view:

Side view:

Code: BRATECK-KLA27-221
TV OR MONITOR MOUNT BRATECK-KLA27-221