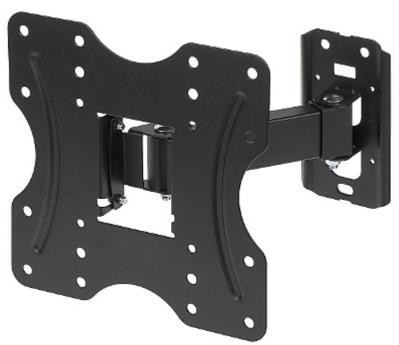

The BRATECK-KLA27-221 mount is intended for hanging a TV or LCD / OLED monitor on the wall.

Maximal load capacity is 30 kg.

Mounting standard: VESA: 100, 200x100, 200

DELTA-OPTI Monika Matysiak; https://www.delta.poznan.pl POL; 60-713 Poznań; Graniczna 10 e-mail: delta-opti@delta.poznan.pl; tel: +(48) 61 864 69 60

# Code: BRATECK-KLA27-221 TV OR MONITOR MOUNT BRATECK-KLA27-221

| Screen size range:                   | 23 " 42 "               |
|--------------------------------------|-------------------------|
| Bearing capacity:                    | 30 kg                   |
| Distance from mounting surface:      | 56 205 mm               |
| Tilt adjustment:                     | -10 ° 3 °               |
| Horizontal rotation:                 | -90 ° 90 °              |
| Rotation in the plane of the screen: | 1                       |
| Color:                               | Black                   |
| Dimensions:                          | 230 x 230 x (56 205) mm |
| Weight:                              | 1.17 kg                 |
| Manufacturer / Brand:                | BRATECK                 |
| Guarantee:                           | 2 years                 |