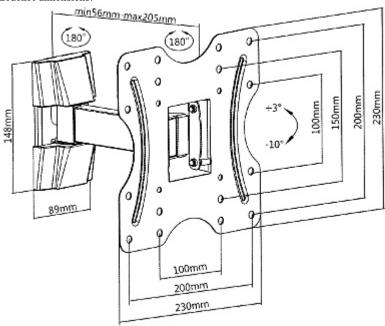

# Code: BRATECK-KLA27-221 TV OR MONITOR MOUNT BRATECK-KLA27-221

| Screen size range:                   | 23 " 42 "               |
|--------------------------------------|-------------------------|
| Bearing capacity:                    | 30 kg                   |
| Distance from mounting surface:      | 56 205 mm               |
| Tilt adjustment:                     | -10 ° 3 °               |
| Horizontal rotation:                 | -90 ° 90 °              |
| Rotation in the plane of the screen: | 1                       |
| Color:                               | Black                   |
| Dimensions:                          | 230 x 230 x (56 205) mm |
| Weight:                              | 1.17 kg                 |
| Manufacturer / Brand:                | BRATECK                 |
| Guarantee:                           | 2 years                 |

### Bracket dimensions:

In the kit:

Code: BRATECK-KLA27-221
TV OR MONITOR MOUNT BRATECK-KLA27-221

PACKAGE

Dimensions (L x W x H): 0x0x0 mm

Gross Weight: 0 kg