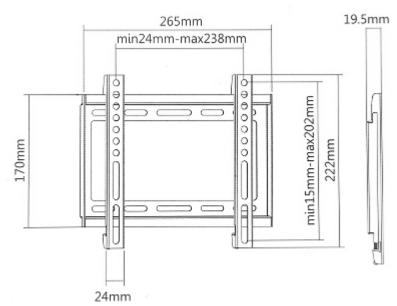

## User Manual Code: BRATECK-KL22-22F TV OR MONITOR MOUNT BRATECK-KL22-22F

| Mounting standard:                   | VESA : 50, 75, 100, 200 x 100, 200 |
|--------------------------------------|------------------------------------|
| Screen size range:                   | 23 " 42 "                          |
| Bearing capacity:                    | 35 kg                              |
| Distance from mounting surface:      | 19.5 mm                            |
| Color:                               | Black                              |
| Tilt adjustment:                     | -                                  |
| Horizontal rotation:                 | -                                  |
| Rotation in the plane of the screen: | 1                                  |
| Weight:                              | 0.422 kg                           |
| Dimensions:                          | 265 x 222 x 19.5 mm                |
| Manufacturer / Brand:                | BRATECK                            |
| Guarantee:                           | 2 years                            |

Front view:

Wall mounting side view:

Dimensions:

DELTA-OPTI Monika Matysiak; https://www.delta.poznan.pl POL; 60-713 Poznań; Graniczna 10 e-mail: delta-opti@delta.poznan.pl; tel: +(48) 61 864 69 60

2024-04-25