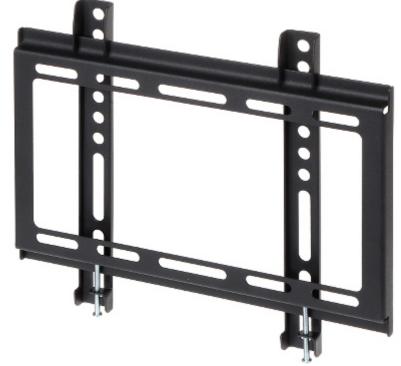

BRATECK-KL22-22F

## User Manual Code: BRATECK-KL22-22F TV OR MONITOR MOUNT BRATECK-KL22-22F

In the kit:

PACKAGE

Dimensions (L x W x H): 0x0x0 mm Gross Weight: 0 kg

BRATECK-KL22-22F