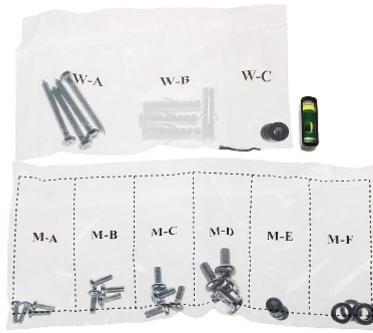

## User Manual Code: BRATECK-KL22-22F TV OR MONITOR MOUNT BRATECK-KL22-22F

In the kit:

PACKAGE

Dimensions (L x W x H): 0x0x0 mm Gross Weight: 0 kg

BRATECK-KL22-22F