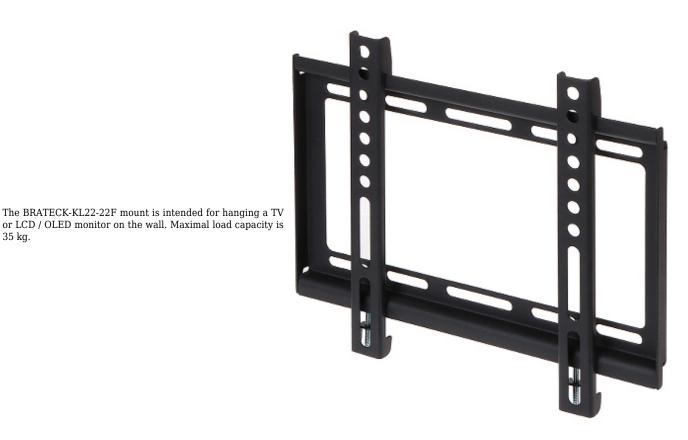

35 kg.

BRATECK-KL22-22F

## User Manual Code: BRATECK-KL22-22F TV OR MONITOR MOUNT BRATECK-KL22-22F

| Mounting standard:                   | VESA : 50, 75, 100, 200 x 100, 200 |
|--------------------------------------|------------------------------------|
| Screen size range:                   | 23 " 42 "                          |
| Bearing capacity:                    | 35 kg                              |
| Distance from mounting surface:      | 19.5 mm                            |
| Color:                               | Black                              |
| Tilt adjustment:                     | -                                  |
| Horizontal rotation:                 | -                                  |
| Rotation in the plane of the screen: | 1                                  |
| Weight:                              | 0.422 kg                           |
| Dimensions:                          | 265 x 222 x 19.5 mm                |
| Manufacturer / Brand:                | BRATECK                            |
| Guarantee:                           | 2 years                            |