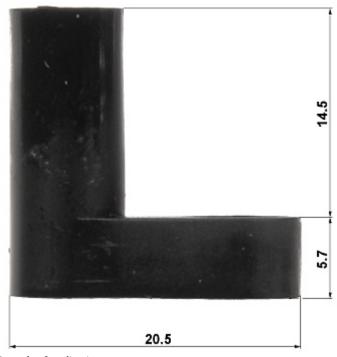

# User Manual

Code: LPCB-1 ASSEMBLY FOOT **LPCB-1** 

| Assembly:             | Mounting to the PCB - M3 screw Mounting to the ground - M4 screw |
|-----------------------|------------------------------------------------------------------|
| Weight:               | 0.001 kg                                                         |
| Dimensions:           | 20.2 x 20.5 x 9.3 mm                                             |
| Manufacturer / Brand: | DELTA                                                            |
| Guarantee:            | 3 years                                                          |

#### Dimensions:

 $Example\ of\ application:$ 