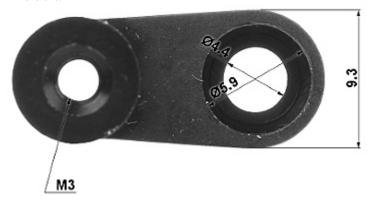

# User Manual

Code: LPCB-1 ASSEMBLY FOOT **LPCB-1** 

| Assembly:             | Mounting to the PCB - M3 screw Mounting to the ground - M4 screw |
|-----------------------|------------------------------------------------------------------|
| Weight:               | 0.001 kg                                                         |
| Dimensions:           | 20.2 x 20.5 x 9.3 mm                                             |
| Manufacturer / Brand: | DELTA                                                            |
| Guarantee:            | 3 years                                                          |

#### Dimensions:

 $Example\ of\ application:$ 