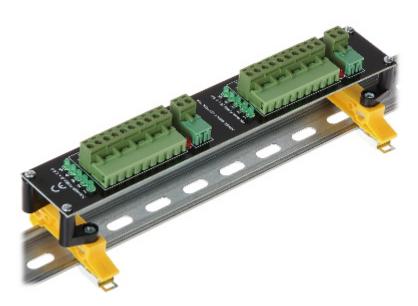

ous fluids.



The LPCB-1 assembly feet are dedicated to mount the PCBs.



# User Manual

Code: LPCB-1 ASSEMBLY FOOT **LPCB-1** 

| Assembly:             | Mounting to the PCB - M3 screw Mounting to the ground - M4 screw |
|-----------------------|------------------------------------------------------------------|
| Weight:               | 0.001 kg                                                         |
| Dimensions:           | 20.2 x 20.5 x 9.3 mm                                             |
| Manufacturer / Brand: | DELTA                                                            |
| Guarantee:            | 3 years                                                          |

#### Dimensions:





 $Example\ of\ application:$ 



# User Manual

Code: LPCB-1 ASSEMBLY FOOT **LPCB-1** 



PACKAGE

Dimensions (L x W x H): 0x0x0 mm

Gross Weight: 0 kg