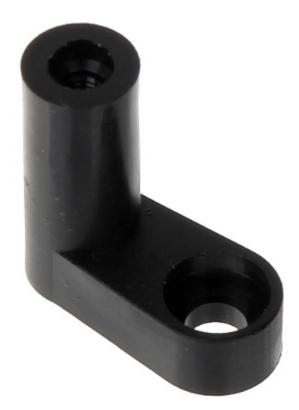

The LPCB-1 assembly feet are dedicated to mount the PCBs.

# User Manual

Code: LPCB-1 ASSEMBLY FOOT **LPCB-1** 

| Assembly:             | Mounting to the PCB - M3 screw Mounting to the ground - M4 screw |
|-----------------------|------------------------------------------------------------------|
| Weight:               | 0.001 kg                                                         |
| Dimensions:           | 20.2 x 20.5 x 9.3 mm                                             |
| Manufacturer / Brand: | DELTA                                                            |
| Guarantee:            | 3 years                                                          |