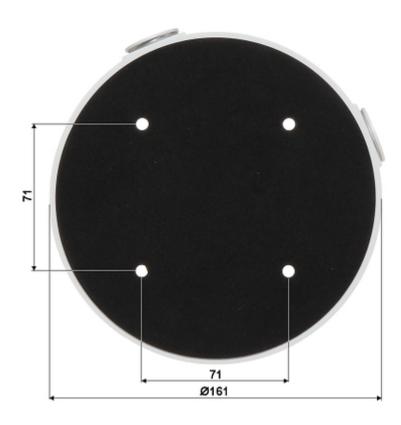

Bracket is perfect to hide connectors, cables and power adapter inside of it.

Code: BCS-AD5 CAMERA BRACKET BCS-AD5

| Neck diameter:                  | Ø 161 mm      |
|---------------------------------|---------------|
| Suitable for cameras:           | BCS, DAHUA    |
| Material:                       | Aluminum      |
| Color:                          | White         |
| Distance from mounting surface: | 40 mm         |
| Weight:                         | 0.45 kg       |
| Dimensions:                     | Ø 161 x 40 mm |
| Manufacturer / Brand:           | BCS           |
| Guarantee:                      | 3 years       |

#### Bracket with mounted camera:

Wall mounting side view:

Code: BCS-AD5 CAMERA BRACKET BCS-AD5

Dimensions:

Code: BCS-AD5 CAMERA BRACKET **BCS-AD5** 

In the kit:

PACKAGE

Dimensions (L x W x H): 0x0x0 mm