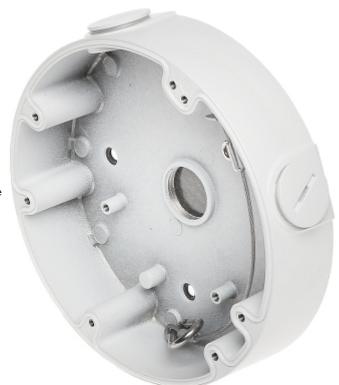

Bracket is perfect to hide connectors, cables and power adapter inside of it.

Code: BCS-AD5 CAMERA BRACKET BCS-AD5

| Neck diameter:                  | Ø 161 mm      |
|---------------------------------|---------------|
| Suitable for cameras:           | BCS, DAHUA    |
| Material:                       | Aluminum      |
| Color:                          | White         |
| Distance from mounting surface: | 40 mm         |
| Weight:                         | 0.45 kg       |
| Dimensions:                     | Ø 161 x 40 mm |
| Manufacturer / Brand:           | BCS           |
| Guarantee:                      | 3 years       |