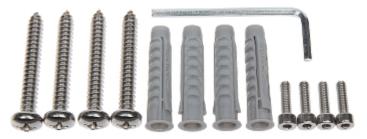

#### Bracket with mounted camera:

Wall mounting side view:

Code: BCS-AD5 CAMERA BRACKET BCS-AD5

Dimensions:

Code: BCS-AD5 CAMERA BRACKET **BCS-AD5** 

In the kit:

PACKAGE

Dimensions (L x W x H): 0x0x0 mm