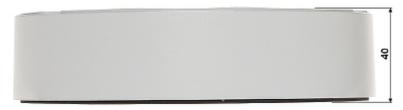

Bracket is perfect to hide connectors, cables and power adapter inside of it.

Code: BCS-AD5 CAMERA BRACKET BCS-AD5

| Neck diameter:                  | Ø 161 mm      |
|---------------------------------|---------------|
| Suitable for cameras:           | BCS, DAHUA    |
| Material:                       | Aluminum      |
| Color:                          | White         |
| Distance from mounting surface: | 40 mm         |
| Weight:                         | 0.45 kg       |
| Dimensions:                     | Ø 161 x 40 mm |
| Manufacturer / Brand:           | BCS           |
| Guarantee:                      | 3 years       |

#### Bracket with mounted camera:

Wall mounting side view:

Code: BCS-AD5 CAMERA BRACKET BCS-AD5

Dimensions:

Code: BCS-AD5 CAMERA BRACKET **BCS-AD5** 

In the kit:

PACKAGE

Dimensions (L x W x H): 0x0x0 mm