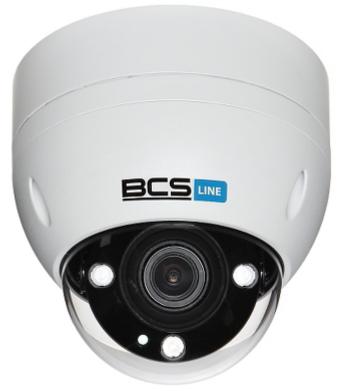

#### Bracket with mounted camera:

Wall mounting side view:

Code: BCS-AD5 CAMERA BRACKET BCS-AD5

Dimensions:

Code: BCS-AD5 CAMERA BRACKET **BCS-AD5** 

In the kit:

PACKAGE

Dimensions (L x W x H): 0x0x0 mm