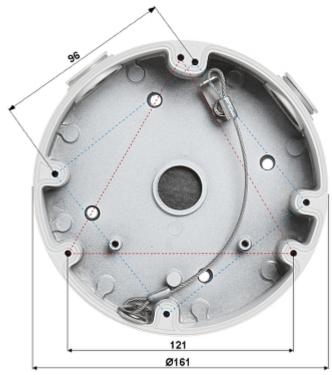

Bracket is perfect to hide connectors, cables and power adapter inside of it.

Code: BCS-AD5 CAMERA BRACKET BCS-AD5

| Neck diameter:                  | Ø 161 mm      |
|---------------------------------|---------------|
| Suitable for cameras:           | BCS, DAHUA    |
| Material:                       | Aluminum      |
| Color:                          | White         |
| Distance from mounting surface: | 40 mm         |
| Weight:                         | 0.45 kg       |
| Dimensions:                     | Ø 161 x 40 mm |
| Manufacturer / Brand:           | BCS           |
| Guarantee:                      | 3 years       |

#### Bracket with mounted camera:

Wall mounting side view:

Code: BCS-AD5 CAMERA BRACKET BCS-AD5

Dimensions:

Code: BCS-AD5 CAMERA BRACKET **BCS-AD5** 

In the kit:

PACKAGE

Dimensions (L x W x H): 0x0x0 mm