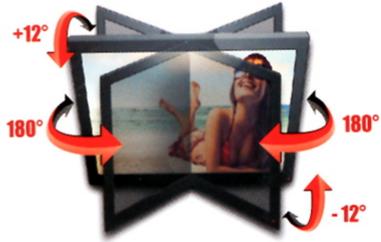

The AX-SATURN mount is intended for hanging a TV or LCD  $\!\!/$  OLED monitor on the wall.

It allows to easy adjustment of tilt in the range of  $\pm 12^{\circ}$  and horizontal rotation in the range of  $\pm 90^{\circ}$ .

# Code: AX-SATURN TV OR MONITOR MOUNT **AX-SATURN** RED EAGLE

| Mounting standard:                   | VESA 75, 100, 200, 200 x 100, 300, 400 x 200, 400 |
|--------------------------------------|---------------------------------------------------|
| Screen size range:                   | 23 " 56 "                                         |
| Bearing capacity:                    | 45 kg                                             |
| Distance from mounting surface:      | 81 360 mm                                         |
| Color:                               | Black                                             |
| Tilt adjustment:                     | -12 ° 12 °                                        |
| Horizontal rotation:                 | -90 ° 90 °                                        |
| Rotation in the plane of the screen: | -                                                 |
| Dimensions:                          | 433 x 150 x (81 360) mm                           |
| Weight:                              | 4.02 kg                                           |
| Manufacturer / Brand:                | RED EAGLE                                         |
| Guarantee:                           | 2 years                                           |