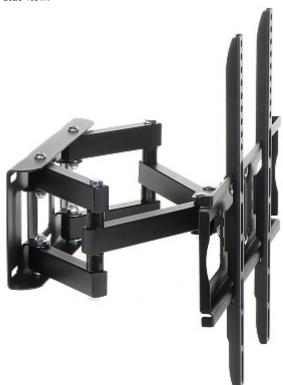

The AX-SATURN mount is intended for hanging a TV or LCD  $\!\!/$  OLED monitor on the wall.

It allows to easy adjustment of tilt in the range of  $\pm 12^{\circ}$  and horizontal rotation in the range of  $\pm 90^{\circ}$ .

### Side view:

Wall mounting side view:

Code: AX-SATURN
TV OR MONITOR MOUNT **AX-SATURN** RED EAGLE

Possibility of mount adjustment:

In the kit:

**PACKAGE** 