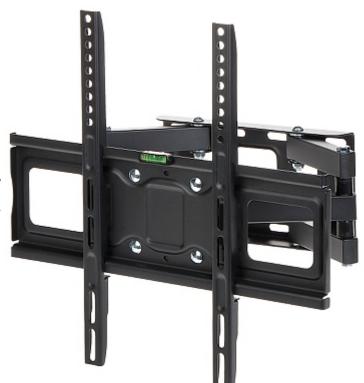

The AX-SATURN mount is intended for hanging a TV or LCD  $\!\!/$  OLED monitor on the wall.

It allows to easy adjustment of tilt in the range of  $\pm 12^{\circ}$  and horizontal rotation in the range of  $\pm 90^{\circ}$ .

# Code: AX-SATURN TV OR MONITOR MOUNT **AX-SATURN** RED EAGLE

| Mounting standard:                   | VESA 75, 100, 200, 200 x 100, 300, 400 x 200, 400 |
|--------------------------------------|---------------------------------------------------|
| Screen size range:                   | 23 " 56 "                                         |
| Bearing capacity:                    | 45 kg                                             |
| Distance from mounting surface:      | 81 360 mm                                         |
| Color:                               | Black                                             |
| Tilt adjustment:                     | -12 ° 12 °                                        |
| Horizontal rotation:                 | -90 ° 90 °                                        |
| Rotation in the plane of the screen: | -                                                 |
| Dimensions:                          | 433 x 150 x (81 360) mm                           |
| Weight:                              | 4.02 kg                                           |
| Manufacturer / Brand:                | RED EAGLE                                         |
| Guarantee:                           | 2 years                                           |