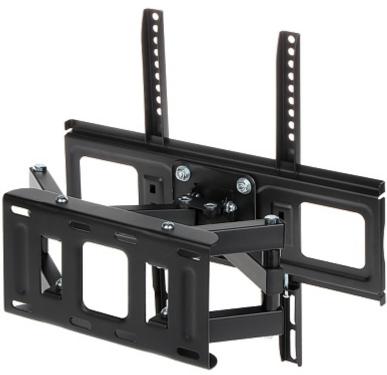

The AX-SATURN mount is intended for hanging a TV or LCD  $\!\!/$  OLED monitor on the wall.

It allows to easy adjustment of tilt in the range of  $\pm 12^{\circ}$  and horizontal rotation in the range of  $\pm 90^{\circ}$ .

# Code: AX-SATURN TV OR MONITOR MOUNT **AX-SATURN** RED EAGLE

| Mounting standard:                   | VESA 75, 100, 200, 200 x 100, 300, 400 x 200, 400 |
|--------------------------------------|---------------------------------------------------|
| Screen size range:                   | 23 " 56 "                                         |
| Bearing capacity:                    | 45 kg                                             |
| Distance from mounting surface:      | 81 360 mm                                         |
| Color:                               | Black                                             |
| Tilt adjustment:                     | -12 ° 12 °                                        |
| Horizontal rotation:                 | -90 ° 90 °                                        |
| Rotation in the plane of the screen: | -                                                 |
| Dimensions:                          | 433 x 150 x (81 360) mm                           |
| Weight:                              | 4.02 kg                                           |
| Manufacturer / Brand:                | RED EAGLE                                         |
| Guarantee:                           | 2 years                                           |