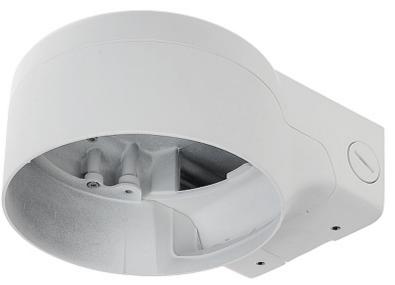

Wall bracket. Designed to dome cameras. It can be used to vandal-proof cameras installation. It has very useful advantage, possibility to hide camera cables and connectors.

| Suitable for cameras:    | DAHUA - documentation for download below. |
|--------------------------|-------------------------------------------|
| Mounting holes distance: | 121.5 mm                                  |
| Number of holes:         | 3                                         |

## User Manual Code: PFB210W dome camera bracket **PFB210w** dahua

| Material:             | Aluminum           |
|-----------------------|--------------------|
| Color:                | White              |
| Weight:               | 0.95 kg            |
| Dimensions:           | 230 x 169 x 113 mm |
| Manufacturer / Brand: | DAHUA              |
| Guarantee:            | 3 years            |