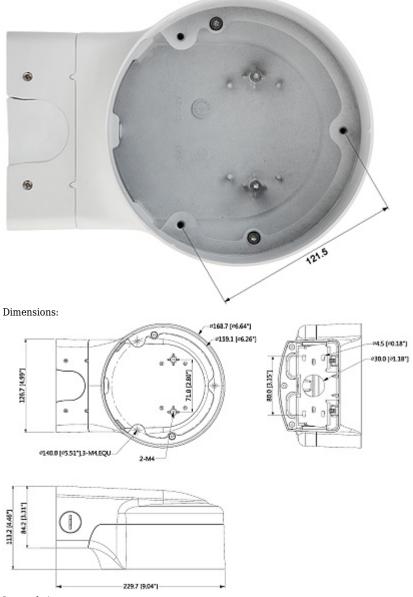

Wall bracket. Designed to dome cameras. It can be used to vandal-proof cameras installation. It has very useful advantage, possibility to hide camera cables and connectors.

| Suitable for cameras:    | DAHUA - documentation for download below. |
|--------------------------|-------------------------------------------|
| Mounting holes distance: | 121.5 mm                                  |
| Number of holes:         | 3                                         |

## User Manual Code: PFB210W dome camera bracket **PFB210w** dahua

| Material:             | Aluminum           |
|-----------------------|--------------------|
| Color:                | White              |
| Weight:               | 0.95 kg            |
| Dimensions:           | 230 x 169 x 113 mm |
| Manufacturer / Brand: | DAHUA              |
| Guarantee:            | 3 years            |