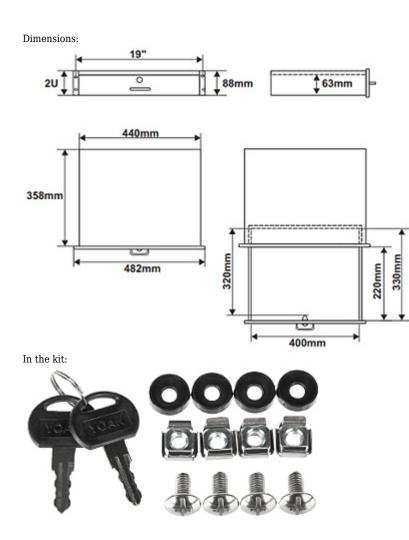

The RAS-R2 lockable drawer designed for mounting in RACK 19" cabinets. The drawer can be used successfully to store documentation, spare wires, or small tools.

| Width:          | 19 <sup>n</sup>           |
|-----------------|---------------------------|
| Height:         | 2 U                       |
| Internal depth: | 330 mm                    |
| Mount:          | two-point                 |
| Application:    | Rack 19" - depth ≥ 360 mm |

## User Manual Code: RAS-R2 drawer **RAS-R2** to rack cabinet pulsar

| Main features:        | <ul><li>Shelf slides out up to 260 mm from the front mounting rails</li><li>The drawer is locked with a key lock</li></ul> |
|-----------------------|----------------------------------------------------------------------------------------------------------------------------|
| Dimensions:           | <ul> <li>400 x 63 x 330 mm - Internal dimensions</li> <li>482 x 88 x 360 mm - External dimensions</li> </ul>               |
| Weight:               | 6.09 kg                                                                                                                    |
| Manufacturer / Brand: | PULSAR                                                                                                                     |
| Guarantee:            | 2 years                                                                                                                    |