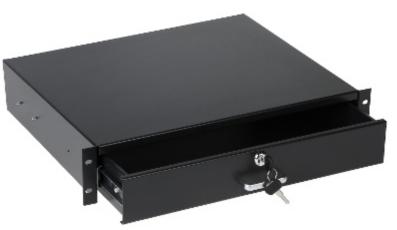

The RAS-R2 lockable drawer designed for mounting in RACK 19" cabinets. The drawer can be used successfully to store documentation, spare wires, or small tools.

| Width:          | 19 <sup>n</sup>           |
|-----------------|---------------------------|
| Height:         | 2 U                       |
| Internal depth: | 330 mm                    |
| Mount:          | two-point                 |
| Application:    | Rack 19" - depth ≥ 360 mm |

## User Manual Code: RAS-R2 drawer **RAS-R2** to rack cabinet pulsar

| Main features:        | <ul><li>Shelf slides out up to 260 mm from the front mounting rails</li><li>The drawer is locked with a key lock</li></ul> |
|-----------------------|----------------------------------------------------------------------------------------------------------------------------|
| Dimensions:           | <ul> <li>400 x 63 x 330 mm - Internal dimensions</li> <li>482 x 88 x 360 mm - External dimensions</li> </ul>               |
| Weight:               | 6.09 kg                                                                                                                    |
| Manufacturer / Brand: | PULSAR                                                                                                                     |
| Guarantee:            | 2 years                                                                                                                    |