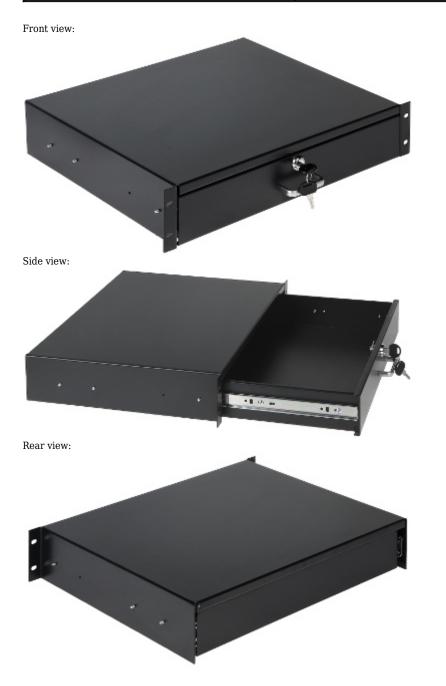

The RAS-R2 lockable drawer designed for mounting in RACK 19" cabinets. The drawer can be used successfully to store documentation, spare wires, or small tools.

| Width:          | 19 <sup>n</sup>           |
|-----------------|---------------------------|
| Height:         | 2 U                       |
| Internal depth: | 330 mm                    |
| Mount:          | two-point                 |
| Application:    | Rack 19" - depth ≥ 360 mm |

## User Manual Code: RAS-R2 drawer **RAS-R2** to rack cabinet pulsar

| Main features:        | <ul><li>Shelf slides out up to 260 mm from the front mounting rails</li><li>The drawer is locked with a key lock</li></ul> |
|-----------------------|----------------------------------------------------------------------------------------------------------------------------|
| Dimensions:           | <ul> <li>400 x 63 x 330 mm - Internal dimensions</li> <li>482 x 88 x 360 mm - External dimensions</li> </ul>               |
| Weight:               | 6.09 kg                                                                                                                    |
| Manufacturer / Brand: | PULSAR                                                                                                                     |
| Guarantee:            | 2 years                                                                                                                    |