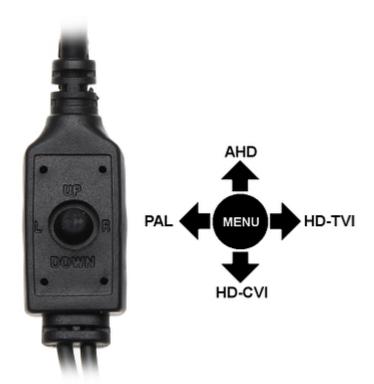

Setting the camera in PAL mode allows to obtain an image in 960H resolution. The appropriate signal format selection is done by tilting and holding the joystick for 5 s without entering to the OSD menu. Changing the signal to the NTSC in the camera causes loss of image in connected AHD recorder.

Mounting side view:

Code: APTI-H24YK-37 AHD, HD-CVI, HD-TVI, PAL HIDDEN CAMERA **APTI-H24YK-37** - 1080p 3.7 mm

The appropriate signal format selection is done by tilting and holding the joystick for 5 s without entering to the OSD menu. Changing the signal to the NTSC in the camera causes loss of image in connected AHD recorder: