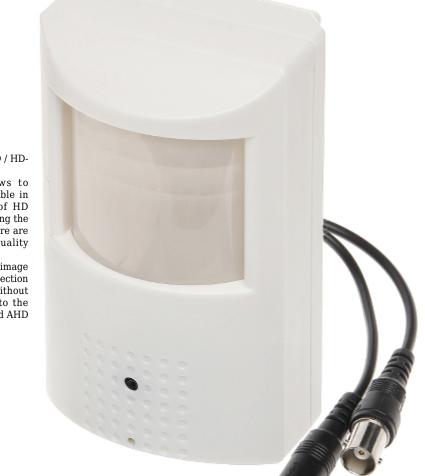

Code: APTI-H24YK-37
AHD, HD-CVI, HD-TVI, PAL HIDDEN CAMERA **APTI-H24YK-37** - 1080p 3.7 mm

Code: APTI-H24YK-37 AHD, HD-CVI, HD-TVI, PAL HIDDEN CAMERA **APTI-H24YK-37** - 1080p 3.7 mm

Megapixel camera with 1/2.8" CMOS sensor and AHD / HD-CVI / HD-TVI / PAL.

The AHD / HD-CVI / HD-TVI interface allows to transmission of analog video signal via coaxial cable in 1080p resolution. It enables the transmission of HD resolution images for even 500 m distance with keeping the low costs of the installation. During transmission there are no delays and is maintained the original, high quality image.

| Standard:                | AHD, HD-CVI, HD-TVI, PAL                                             |
|--------------------------|----------------------------------------------------------------------|
| Sensor:                  | 1/2.8 " SONY Starvis™ Back-illuminated CMOS                          |
| Digital Image Processor: | HTC1088                                                              |
| Matrix size:             | 2.1 Mpx                                                              |
| Resolution:              | 1920 x 1080 - 1080p, AHD-H, HD-CVI, HD-TVI ,<br>960 x 576 - 960H PAL |
| Lens:                    | 3.7 mm (pinhole)                                                     |
| View angle:              | • 70 ° (manufacturer data) • 76 ° (our tests result)                 |
| S/N ratio:               | ≥ 50 dB                                                              |

#### Code: APTI-H24YK-37 AHD, HD-CVI, HD-TVI, PAL HIDDEN CAMERA **APTI-H24YK-37** - 1080p 3.7 mm

| Video output:          | 1 Vpp 75 $\Omega$ , AHD, HD-CVI, HD-TVI, PAL - selectable by switch                                                                                                                                                                                                                                                                          |
|------------------------|----------------------------------------------------------------------------------------------------------------------------------------------------------------------------------------------------------------------------------------------------------------------------------------------------------------------------------------------|
| PIR DETECTOR:          | -                                                                                                                                                                                                                                                                                                                                            |
| Main features:         | Sense-UP - increase the camera sensitivity x30 F-DNR (Defog) - Reduction of image noise caused by precipitation WDR - Wide Dynamic Range JD-DNR - Digital Noise Reduction BLC/HLC - Back Light / High Light Compensation Mirror - Mirror image Privacy zones - max. 4 Motion Detection Sharpness - sharper image outlines Auto White Balance |
| OSD menu:              | <b>✓</b>                                                                                                                                                                                                                                                                                                                                     |
| Application:           | The camera is designed for indoor use, due to the possibility of steam condensation.                                                                                                                                                                                                                                                         |
| "Index of Protection": | IP40                                                                                                                                                                                                                                                                                                                                         |
| Power supply:          | 12 V DC / 90 mA                                                                                                                                                                                                                                                                                                                              |
| Housing:               | Spy, Plastic                                                                                                                                                                                                                                                                                                                                 |
| Color:                 | White                                                                                                                                                                                                                                                                                                                                        |
| Operation temp:        | -10 °C 50 °C                                                                                                                                                                                                                                                                                                                                 |
| Weight:                | 0.14 kg                                                                                                                                                                                                                                                                                                                                      |
| Dimensions:            | 120 x 70 x 48 mm                                                                                                                                                                                                                                                                                                                             |
| Supported languages:   | English, Chinese Traditional, Chinese Simplified, Japanese, Korean                                                                                                                                                                                                                                                                           |
| Manufacturer / Brand:  | APTI                                                                                                                                                                                                                                                                                                                                         |
| Guarantee:             | 2 years                                                                                                                                                                                                                                                                                                                                      |