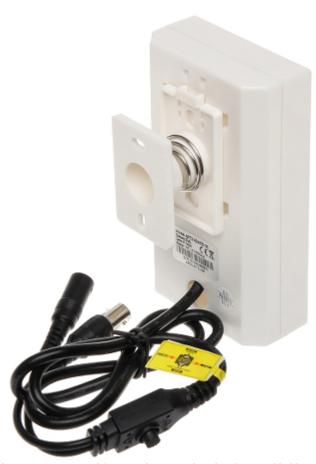

Code: APTI-H24YK-37 AHD, HD-CVI, HD-TVI, PAL HIDDEN CAMERA **APTI-H24YK-37** - 1080p 3.7 mm

Bracket view:

In the kit:

Code: APTI-H24YK-37 AHD, HD-CVI, HD-TVI, PAL HIDDEN CAMERA **APTI-H24YK-37** - 1080p 3.7 mm