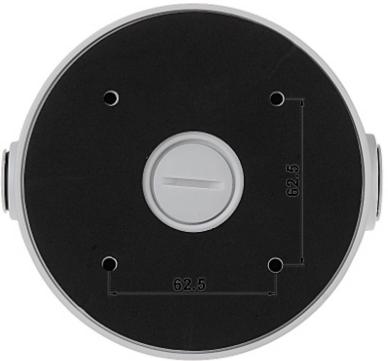

Dimensions:

Code: BD-320 CAMERA BRACKET **BD-320** 

Code: BD-320 CAMERA BRACKET **BD-320** 

Internal view:

In the kit:

PACKAGE

Dimensions (L x W x H): 0x0x0 mm

Gross Weight: 0 kg