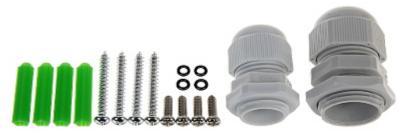

Dimensions:

Code: BD-320 CAMERA BRACKET **BD-320** 

Code: BD-320 CAMERA BRACKET **BD-320** 

Internal view:

In the kit:

PACKAGE

Dimensions (L x W x H): 0x0x0 mm

Gross Weight: 0 kg