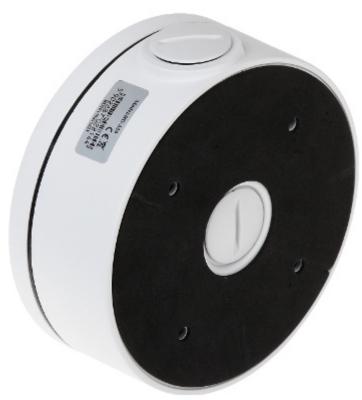

Code: BD-320 CAMERA BRACKET **BD-320** 

Perfect to hide connectors and cables inside of it.

Code: BD-320 CAMERA BRACKET **BD-320** 

| Neck diameter:                  | Ø 138 mm      |
|---------------------------------|---------------|
| Material:                       | Aluminum      |
| Color:                          | White         |
| Distance from mounting surface: | 53 mm         |
| Weight:                         | 0.542 kg      |
| Dimensions:                     | Ø 138 x 53 mm |
| Guarantee:                      | 2 years       |