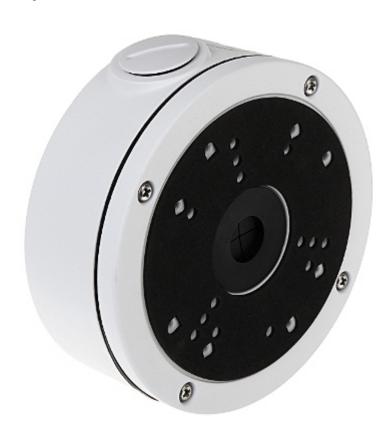

Code: BD-320 CAMERA BRACKET **BD-320** 

Perfect to hide connectors and cables inside of it.

Code: BD-320 CAMERA BRACKET **BD-320** 

| Neck diameter:                  | Ø 138 mm      |
|---------------------------------|---------------|
| Material:                       | Aluminum      |
| Color:                          | White         |
| Distance from mounting surface: | 53 mm         |
| Weight:                         | 0.542 kg      |
| Dimensions:                     | Ø 138 x 53 mm |
| Guarantee:                      | 2 years       |