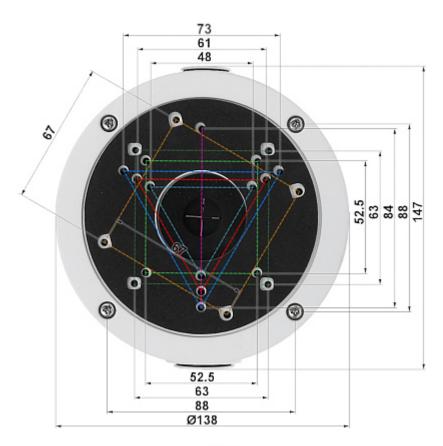

Dimensions:

Code: BD-320 CAMERA BRACKET **BD-320** 

Code: BD-320 CAMERA BRACKET **BD-320** 

Internal view:

In the kit:

PACKAGE

Dimensions (L x W x H): 0x0x0 mm

Gross Weight: 0 kg