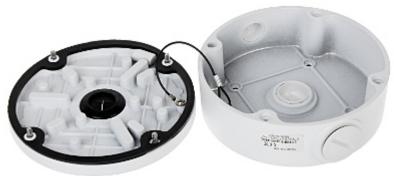

Dimensions:

Code: BD-320 CAMERA BRACKET **BD-320** 

Code: BD-320 CAMERA BRACKET **BD-320** 

Internal view:

In the kit:

PACKAGE

Dimensions (L x W x H): 0x0x0 mm

Gross Weight: 0 kg