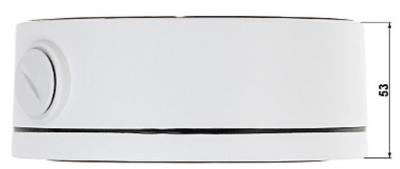

Perfect to hide connectors and cables inside of it.

Code: BD-320 CAMERA BRACKET **BD-320** 

| Neck diameter:                  | Ø 138 mm      |
|---------------------------------|---------------|
| Material:                       | Aluminum      |
| Color:                          | White         |
| Distance from mounting surface: | 53 mm         |
| Weight:                         | 0.542 kg      |
| Dimensions:                     | Ø 138 x 53 mm |
| Guarantee:                      | 2 years       |

Dimensions:

Code: BD-320 CAMERA BRACKET **BD-320** 

Code: BD-320 CAMERA BRACKET **BD-320** 

Internal view:

In the kit:

PACKAGE

Dimensions (L x W x H): 0x0x0 mm

Gross Weight: 0 kg