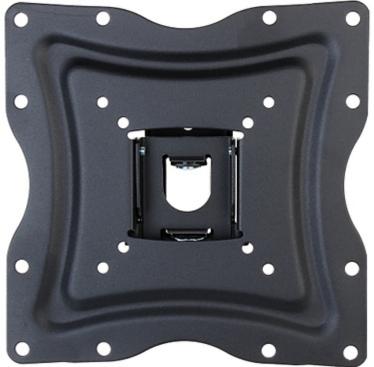

## User Manual Code: AX-FLEXI-SLIM TV OR MONITOR MOUNT AX-FLEXI-SLIM OPTICUM

| Mounting standard:                   | VESA 75, 100, 200 x 100, 200 |
|--------------------------------------|------------------------------|
| Screen size range:                   | 13 " 42 "                    |
| Bearing capacity:                    | 25 kg                        |
| Distance from mounting surface:      | 56 mm - from wall            |
| Color:                               | Black                        |
| Tilt adjustment:                     | -5 ° 15 °                    |
| Horizontal rotation:                 | -60 ° 60 °                   |
| Rotation in the plane of the screen: | 1                            |
| Weight:                              | 0.8 kg                       |
| Dimensions:                          | 220 x 220 x 56 mm            |
| Manufacturer / Brand:                | OPTICUM                      |
| Guarantee:                           | 2 years                      |

Front view:

Side view:

Wall mounting side view:

Possibility of mount adjustment:

DELTA-OPTI Monika Matysiak; https://www.delta.poznan.pl POL; 60-713 Poznań; Graniczna 10 e-mail: delta-opti@delta.poznan.pl; tel: +(48) 61 864 69 60