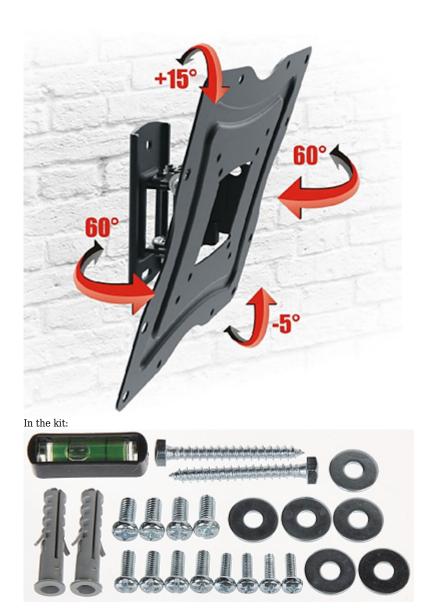

## User Manual Code: AX-FLEXI-SLIM TV OR MONITOR MOUNT AX-FLEXI-SLIM OPTICUM

| Mounting standard:                   | VESA 75, 100, 200 x 100, 200 |
|--------------------------------------|------------------------------|
| Screen size range:                   | 13 " 42 "                    |
| Bearing capacity:                    | 25 kg                        |
| Distance from mounting surface:      | 56 mm - from wall            |
| Color:                               | Black                        |
| Tilt adjustment:                     | -5 ° 15 °                    |
| Horizontal rotation:                 | -60 ° 60 °                   |
| Rotation in the plane of the screen: | 1                            |
| Weight:                              | 0.8 kg                       |
| Dimensions:                          | 220 x 220 x 56 mm            |
| Manufacturer / Brand:                | OPTICUM                      |
| Guarantee:                           | 2 years                      |

Front view:

Side view:

Wall mounting side view:

Possibility of mount adjustment:

DELTA-OPTI Monika Matysiak; https://www.delta.poznan.pl POL; 60-713 Poznań; Graniczna 10 e-mail: delta-opti@delta.poznan.pl; tel: +(48) 61 864 69 60