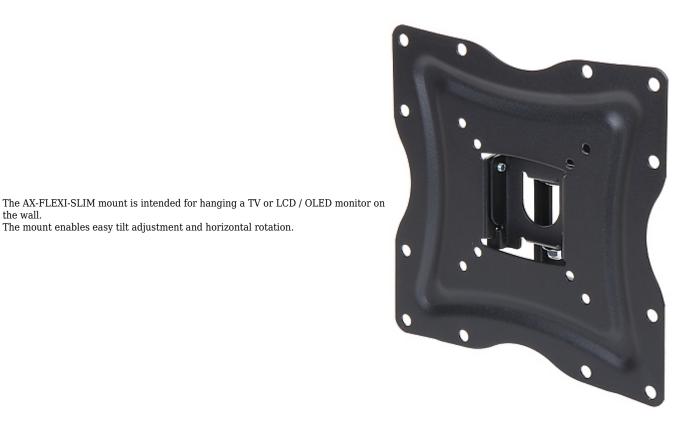

DELTA-OPTI Monika Matysiak; https://www.delta.poznan.pl POL; 60-713 Poznań; Graniczna 10 e-mail: delta-opti@delta.poznan.pl; tel: +(48) 61 864 69 60

2024-04-24

the wall.

## User Manual Code: AX-FLEXI-SLIM TV OR MONITOR MOUNT AX-FLEXI-SLIM OPTICUM

| Mounting standard:                   | VESA 75, 100, 200 x 100, 200 |
|--------------------------------------|------------------------------|
| Screen size range:                   | 13 " 42 "                    |
| Bearing capacity:                    | 25 kg                        |
| Distance from mounting surface:      | 56 mm - from wall            |
| Color:                               | Black                        |
| Tilt adjustment:                     | -5 ° 15 °                    |
| Horizontal rotation:                 | -60 ° 60 °                   |
| Rotation in the plane of the screen: | 1                            |
| Weight:                              | 0.8 kg                       |
| Dimensions:                          | 220 x 220 x 56 mm            |
| Manufacturer / Brand:                | OPTICUM                      |
| Guarantee:                           | 2 years                      |

Front view:

Side view:

Wall mounting side view:

Possibility of mount adjustment:

DELTA-OPTI Monika Matysiak; https://www.delta.poznan.pl POL; 60-713 Poznań; Graniczna 10 e-mail: delta-opti@delta.poznan.pl; tel: +(48) 61 864 69 60