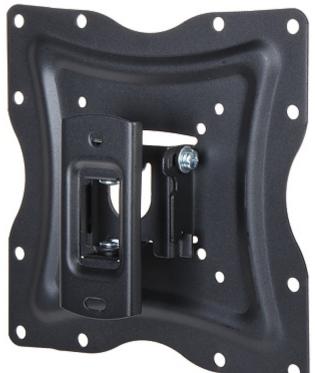

## User Manual Code: AX-FLEXI-SLIM TV OR MONITOR MOUNT AX-FLEXI-SLIM OPTICUM

| Mounting standard:                   | VESA 75, 100, 200 x 100, 200 |
|--------------------------------------|------------------------------|
| Screen size range:                   | 13 " 42 "                    |
| Bearing capacity:                    | 25 kg                        |
| Distance from mounting surface:      | 56 mm - from wall            |
| Color:                               | Black                        |
| Tilt adjustment:                     | -5 ° 15 °                    |
| Horizontal rotation:                 | -60 ° 60 °                   |
| Rotation in the plane of the screen: | 1                            |
| Weight:                              | 0.8 kg                       |
| Dimensions:                          | 220 x 220 x 56 mm            |
| Manufacturer / Brand:                | OPTICUM                      |
| Guarantee:                           | 2 years                      |

Front view:

Side view:

Wall mounting side view:

Possibility of mount adjustment:

DELTA-OPTI Monika Matysiak; https://www.delta.poznan.pl POL; 60-713 Poznań; Graniczna 10 e-mail: delta-opti@delta.poznan.pl; tel: +(48) 61 864 69 60