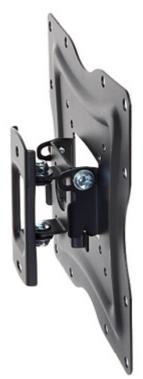

The mount enables easy tilt adjustment and horizontal rotation.

The user manual must be kept because it may be required in the future. The device is to be used exclusively for purposes specified in this user manual.

## User Manual Code: AX-FLEXI-SLIM TV OR MONITOR MOUNT AX-FLEXI-SLIM OPTICUM

| Mounting standard:                   | VESA 75, 100, 200 x 100, 200 |
|--------------------------------------|------------------------------|
| Screen size range:                   | 13 " 42 "                    |
| Bearing capacity:                    | 25 kg                        |
| Distance from mounting surface:      | 56 mm - from wall            |
| Color:                               | Black                        |
| Tilt adjustment:                     | -5 ° 15 °                    |
| Horizontal rotation:                 | -60 ° 60 °                   |
| Rotation in the plane of the screen: | 1                            |
| Weight:                              | 0.8 kg                       |
| Dimensions:                          | 220 x 220 x 56 mm            |
| Manufacturer / Brand:                | OPTICUM                      |
| Guarantee:                           | 2 years                      |

Front view:

Side view:

Wall mounting side view:

Possibility of mount adjustment:

DELTA-OPTI Monika Matysiak; https://www.delta.poznan.pl POL; 60-713 Poznań; Graniczna 10 e-mail: delta-opti@delta.poznan.pl; tel: +(48) 61 864 69 60