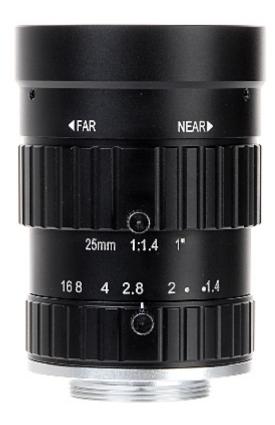

### Code: DH-PLF2150-M FIXED LENS MEGA-PIXEL **DH-PLF2150-M** 25 mm DAHUA

| Dedicated sensor:                         | 1 "          |
|-------------------------------------------|--------------|
| Dedicated resolution:                     | 5 Mpx        |
| Lens mount:                               | С            |
| Focal length:                             | 25 mm        |
| Iris:                                     | manual       |
| Brightness:                               | 1.4 16 (F)   |
| Zoom:                                     | -            |
| View angle for camera with 1 inch sensor: | 29.4 °       |
| IR correction:                            | -            |
| Weight:                                   | 0.194 kg     |
| Dimensions:                               | Ø 44 x 63 mm |
| Manufacturer / Brand:                     | DAHUA        |
| Guarantee:                                | 3 years      |