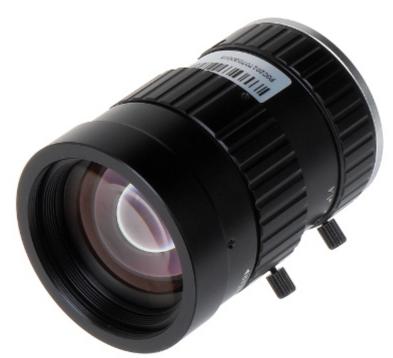

## User Manual

Code: DH-PLF2150-M FIXED LENS MEGA-PIXEL **DH-PLF2150-M** 25 mm DAHUA

Fixed-focal lens with  $\ensuremath{\text{C}}$  mounting type designed to megapixel cameras.

### Code: DH-PLF2150-M FIXED LENS MEGA-PIXEL **DH-PLF2150-M** 25 mm DAHUA

| Dedicated sensor:                         | 1 "          |
|-------------------------------------------|--------------|
| Dedicated resolution:                     | 5 Mpx        |
| Lens mount:                               | С            |
| Focal length:                             | 25 mm        |
| Iris:                                     | manual       |
| Brightness:                               | 1.4 16 (F)   |
| Zoom:                                     | -            |
| View angle for camera with 1 inch sensor: | 29.4 °       |
| IR correction:                            | -            |
| Weight:                                   | 0.194 kg     |
| Dimensions:                               | Ø 44 x 63 mm |
| Manufacturer / Brand:                     | DAHUA        |
| Guarantee:                                | 3 years      |