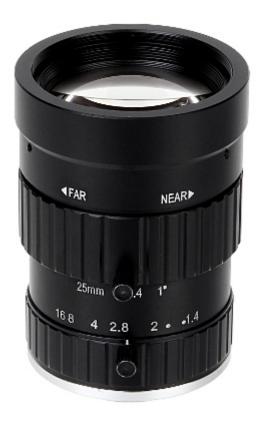

### Code: DH-PLF2150-M FIXED LENS MEGA-PIXEL **DH-PLF2150-M** 25 mm DAHUA

| Dedicated sensor:                         | 1 "          |
|-------------------------------------------|--------------|
| Dedicated resolution:                     | 5 Mpx        |
| Lens mount:                               | С            |
| Focal length:                             | 25 mm        |
| Iris:                                     | manual       |
| Brightness:                               | 1.4 16 (F)   |
| Zoom:                                     | -            |
| View angle for camera with 1 inch sensor: | 29.4 °       |
| IR correction:                            | -            |
| Weight:                                   | 0.194 kg     |
| Dimensions:                               | Ø 44 x 63 mm |
| Manufacturer / Brand:                     | DAHUA        |
| Guarantee:                                | 3 years      |