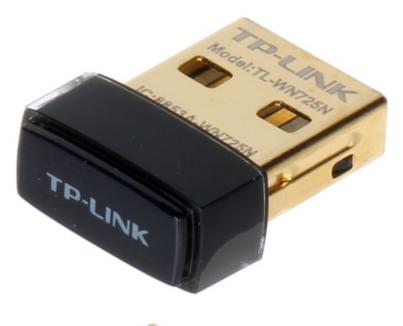

#### Code: TL-WN725N WLAN USB ADAPTER **TL-WN725N** 150 Mbps TP-LINK

| Supported transmission speeds: | 150 Mbps                                |
|--------------------------------|-----------------------------------------|
| Operation modes:               | Ad-Hoc, Infrastructure                  |
| Modulation:                    | DBPSK, DQPSK, CCK, OFDM, 16-QAM, 64-QAM |
| Antenna type:                  | Integrated                              |
| Interface:                     | USB                                     |
| Frequency range:               | 2.4 GHz 2.4835 GHz                      |
| Transmitter power:             | < 20 dBm                                |
| Security measures:             | WEP, WPA/WPA2, WPA-PSK/WPA2-PSK         |
| Included drivers:              | Windows XP/Vista/7/8                    |
| Certificates:                  | CE, FCC, IC, RoHS                       |
| Operation temp:                | 0 °C 40 °C                              |
| Dimensions:                    | 18.7 x 15.0 x 7.0 mm                    |
| Manufacturer / Brand:          | TP-LINK                                 |
| Guarantee:                     | 3 years                                 |