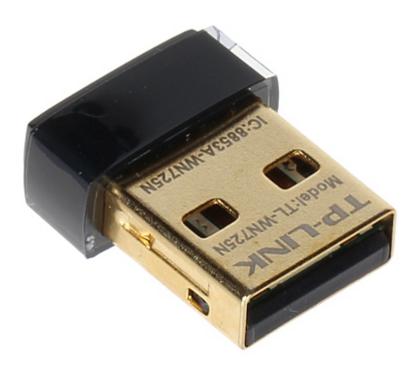

#### Code: TL-WN725N WLAN USB ADAPTER **TL-WN725N** 150 Mbps TP-LINK

| Supported transmission speeds: | 150 Mbps                                |
|--------------------------------|-----------------------------------------|
| Operation modes:               | Ad-Hoc, Infrastructure                  |
| Modulation:                    | DBPSK, DQPSK, CCK, OFDM, 16-QAM, 64-QAM |
| Antenna type:                  | Integrated                              |
| Interface:                     | USB                                     |
| Frequency range:               | 2.4 GHz 2.4835 GHz                      |
| Transmitter power:             | < 20 dBm                                |
| Security measures:             | WEP, WPA/WPA2, WPA-PSK/WPA2-PSK         |
| Included drivers:              | Windows XP/Vista/7/8                    |
| Certificates:                  | CE, FCC, IC, RoHS                       |
| Operation temp:                | 0 °C 40 °C                              |
| Dimensions:                    | 18.7 x 15.0 x 7.0 mm                    |
| Manufacturer / Brand:          | TP-LINK                                 |
| Guarantee:                     | 3 years                                 |