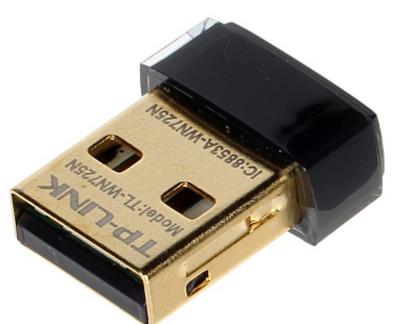

Code: TL-WN725N WLAN USB ADAPTER **TL-WN725N** 150 Mbps TP-LINK

Wireless card is practical wireless adapter for use in WiFi networks. The adapter/card is connected to USB port, so it is well suited for portable computers.

It has built-in many security measures and enables good security level to the user.

Tiny sizes (after connect to the USB port sticks out 6mm only).

Supported standards:

IEEE 802.11 b/g/n

#### Code: TL-WN725N WLAN USB ADAPTER **TL-WN725N** 150 Mbps TP-LINK

| Supported transmission speeds: | 150 Mbps                                |
|--------------------------------|-----------------------------------------|
| Operation modes:               | Ad-Hoc, Infrastructure                  |
| Modulation:                    | DBPSK, DQPSK, CCK, OFDM, 16-QAM, 64-QAM |
| Antenna type:                  | Integrated                              |
| Interface:                     | USB                                     |
| Frequency range:               | 2.4 GHz 2.4835 GHz                      |
| Transmitter power:             | < 20 dBm                                |
| Security measures:             | WEP, WPA/WPA2, WPA-PSK/WPA2-PSK         |
| Included drivers:              | Windows XP/Vista/7/8                    |
| Certificates:                  | CE, FCC, IC, RoHS                       |
| Operation temp:                | 0 °C 40 °C                              |
| Dimensions:                    | 18.7 x 15.0 x 7.0 mm                    |
| Manufacturer / Brand:          | TP-LINK                                 |
| Guarantee:                     | 3 years                                 |