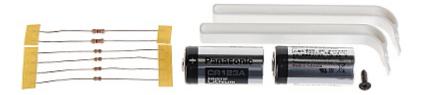

# User Manual Code: INT-KWRL-WSW WIRELESS KEYBOARD WITH RFID INT-KWRL-WSW SATEL

In the kit: