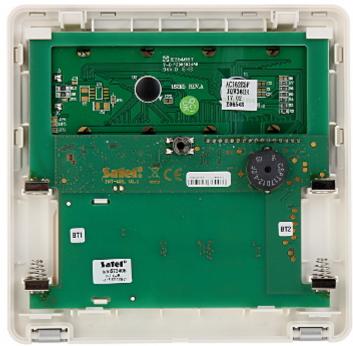

# Code: INT-KWRL-WSW WIRELESS KEYBOARD WITH RFID INT-KWRL-WSW SATEL

The device is designed to work within two-way wireless ABAX system. The INT-KWRL-WSW keypad is intended for daily operations and programming the Integra series alarm control system. With the LCD display showing text messages, even advanced functionalities of the alarm control unit are simple and convenient.

The built-in proximity card reader allows to operate the system without the necessity to remember passwords.

Keypad is powered by battery (included) and communicates with alarm control panel using a special radio transmission protocol (bidirectional communication).

(bidirectional communication).

Attention! The device does not work with the ARU-100, INTEGRA-128-WRL.

| Support:              | INTEGRA, ABAX                                                                                                                                                                                                                                                                                          |
|-----------------------|--------------------------------------------------------------------------------------------------------------------------------------------------------------------------------------------------------------------------------------------------------------------------------------------------------|
| Frequency band:       | 868 MHz 868.6 MHz                                                                                                                                                                                                                                                                                      |
| Main features:        | proximity reader built-in     Large, easily readable LCD with backlight displaying detailed information on system state     Operation status LED indicator     Alarms: keypad hold-down PANIC, FIRE and AUX     Bbuzzer for acoustic signaling of some system events     Microswitch as tamper contact |
| Power supply:         | 2 x CR123A (included)                                                                                                                                                                                                                                                                                  |
| Color:                | White                                                                                                                                                                                                                                                                                                  |
| Operation temp:       | -10 °C 55 °C                                                                                                                                                                                                                                                                                           |
| Weight:               | 0.34 kg                                                                                                                                                                                                                                                                                                |
| Dimensions:           | 145 x 143 x 25 mm                                                                                                                                                                                                                                                                                      |
| Manufacturer / Brand: | SATEL                                                                                                                                                                                                                                                                                                  |
| Guarantee:            | 2 years                                                                                                                                                                                                                                                                                                |