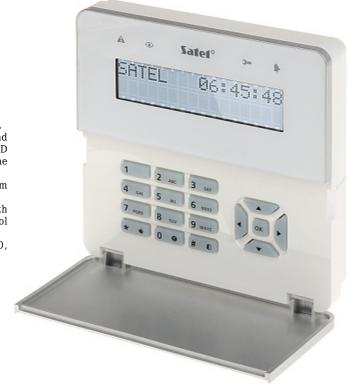

# Code: INT-KWRL-WSW WIRELESS KEYBOARD WITH RFID INT-KWRL-WSW SATEL

The device is designed to work within two-way wireless ABAX system. The INT-KWRL-WSW keypad is intended for daily operations and programming the Integra series alarm control system. With the LCD display showing text messages, even advanced functionalities of the alarm control unit are simple and convenient.

The built-in proximity card reader allows to operate the system without the necessity to remember passwords.

Keypad is powered by battery (included) and communicates with alarm control panel using a special radio transmission protocol (bidirectional communication).

(bidirectional communication).

Attention! The device does not work with the ARU-100, INTEGRA-128-WRL.

| Support:              | INTEGRA, ABAX                                                                                                                                                                                                                                                                                          |
|-----------------------|--------------------------------------------------------------------------------------------------------------------------------------------------------------------------------------------------------------------------------------------------------------------------------------------------------|
| Frequency band:       | 868 MHz 868.6 MHz                                                                                                                                                                                                                                                                                      |
| Main features:        | proximity reader built-in     Large, easily readable LCD with backlight displaying detailed information on system state     Operation status LED indicator     Alarms: keypad hold-down PANIC, FIRE and AUX     Bbuzzer for acoustic signaling of some system events     Microswitch as tamper contact |
| Power supply:         | 2 x CR123A (included)                                                                                                                                                                                                                                                                                  |
| Color:                | White                                                                                                                                                                                                                                                                                                  |
| Operation temp:       | -10 °C 55 °C                                                                                                                                                                                                                                                                                           |
| Weight:               | 0.34 kg                                                                                                                                                                                                                                                                                                |
| Dimensions:           | 145 x 143 x 25 mm                                                                                                                                                                                                                                                                                      |
| Manufacturer / Brand: | SATEL                                                                                                                                                                                                                                                                                                  |
| Guarantee:            | 2 years                                                                                                                                                                                                                                                                                                |