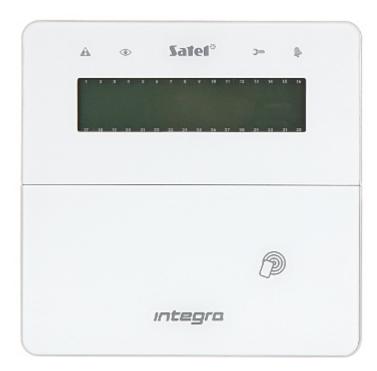

# Code: INT-KWRL-WSW WIRELESS KEYBOARD WITH RFID INT-KWRL-WSW SATEL

The device is designed to work within two-way wireless ABAX system. The INT-KWRL-WSW keypad is intended for daily operations and programming the Integra series alarm control system. With the LCD display showing text messages, even advanced functionalities of the alarm control unit are simple and convenient.

The built-in proximity card reader allows to operate the system without the necessity to remember passwords.

Keypad is powered by battery (included) and communicates with alarm control panel using a special radio transmission protocol (bidirectional communication).

(bidirectional communication).

Attention! The device does not work with the ARU-100, INTEGRA-128-WRL.

| Support:              | INTEGRA, ABAX                                                                                                                                                                                                                                                                                          |
|-----------------------|--------------------------------------------------------------------------------------------------------------------------------------------------------------------------------------------------------------------------------------------------------------------------------------------------------|
| Frequency band:       | 868 MHz 868.6 MHz                                                                                                                                                                                                                                                                                      |
| Main features:        | proximity reader built-in     Large, easily readable LCD with backlight displaying detailed information on system state     Operation status LED indicator     Alarms: keypad hold-down PANIC, FIRE and AUX     Bbuzzer for acoustic signaling of some system events     Microswitch as tamper contact |
| Power supply:         | 2 x CR123A (included)                                                                                                                                                                                                                                                                                  |
| Color:                | White                                                                                                                                                                                                                                                                                                  |
| Operation temp:       | -10 °C 55 °C                                                                                                                                                                                                                                                                                           |
| Weight:               | 0.34 kg                                                                                                                                                                                                                                                                                                |
| Dimensions:           | 145 x 143 x 25 mm                                                                                                                                                                                                                                                                                      |
| Manufacturer / Brand: | SATEL                                                                                                                                                                                                                                                                                                  |
| Guarantee:            | 2 years                                                                                                                                                                                                                                                                                                |