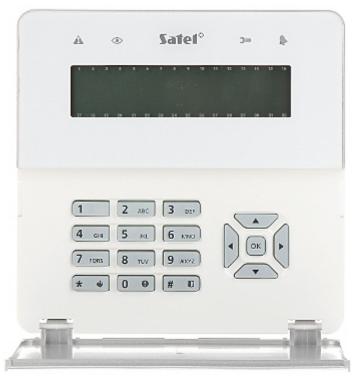

# Code: INT-KWRL-WSW WIRELESS KEYBOARD WITH RFID INT-KWRL-WSW SATEL

The device is designed to work within two-way wireless ABAX system. The INT-KWRL-WSW keypad is intended for daily operations and programming the Integra series alarm control system. With the LCD display showing text messages, even advanced functionalities of the alarm control unit are simple and convenient.

The built-in proximity card reader allows to operate the system without the necessity to remember passwords.

Keypad is powered by battery (included) and communicates with alarm control panel using a special radio transmission protocol (bidirectional communication).

(bidirectional communication).

Attention! The device does not work with the ARU-100, INTEGRA-128-WRL.

| Support:              | INTEGRA, ABAX                                                                                                                                                                                                                                                                                          |
|-----------------------|--------------------------------------------------------------------------------------------------------------------------------------------------------------------------------------------------------------------------------------------------------------------------------------------------------|
| Frequency band:       | 868 MHz 868.6 MHz                                                                                                                                                                                                                                                                                      |
| Main features:        | proximity reader built-in     Large, easily readable LCD with backlight displaying detailed information on system state     Operation status LED indicator     Alarms: keypad hold-down PANIC, FIRE and AUX     Bbuzzer for acoustic signaling of some system events     Microswitch as tamper contact |
| Power supply:         | 2 x CR123A (included)                                                                                                                                                                                                                                                                                  |
| Color:                | White                                                                                                                                                                                                                                                                                                  |
| Operation temp:       | -10 °C 55 °C                                                                                                                                                                                                                                                                                           |
| Weight:               | 0.34 kg                                                                                                                                                                                                                                                                                                |
| Dimensions:           | 145 x 143 x 25 mm                                                                                                                                                                                                                                                                                      |
| Manufacturer / Brand: | SATEL                                                                                                                                                                                                                                                                                                  |
| Guarantee:            | 2 years                                                                                                                                                                                                                                                                                                |