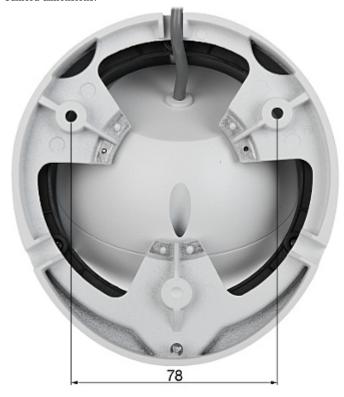

#### Camera dimensions:

 $Code: DS-2CE56H1T-IT3Z (2.8-12mm) \\ HD-TVI CAMERA \ \textbf{DS-2CE56H1T-IT3Z} (\textbf{2.8-12mm}) - 5.0 \ \text{Mpx Hikvision}$ 

In the kit:

PACKAGE

Dimensions (L x W x H): 0x0x0 mm