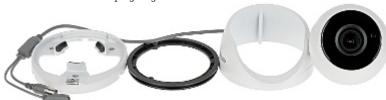

|





Code: DS-2CE56H1T-IT3Z(2.8-12mm)
HD-TVI CAMERA **DS-2CE56H1T-IT3Z(2.8-12mm)** - 5.0 Mpx Hikvision

| Housing:               | Dome, Metal        |
|------------------------|--------------------|
| Color:                 | White              |
| "Index of Protection": | IP67               |
| Operation temp:        | -40 °C 60 °C       |
| Weight:                | 0.59 kg            |
| Dimensions:            | 134 x 124 x 111 mm |
| Supported languages:   | English            |
| Country of origin:     | China              |
| Manufacturer / Brand:  | Hikvision          |
| SAP Code:              | 300609656          |
| Guarantee:             | 3 years            |

#### Camera is out from clamping ring:



#### Camera dimensions:





 $Code: DS-2CE56H1T-IT3Z (2.8-12mm) \\ HD-TVI CAMERA \ \textbf{DS-2CE56H1T-IT3Z} (\textbf{2.8-12mm}) - 5.0 \ \text{Mpx Hikvision}$ 





In the kit:



PACKAGE

Dimensions (L x W x H): 0x0x0 mm

Gross Weight: 0 kg