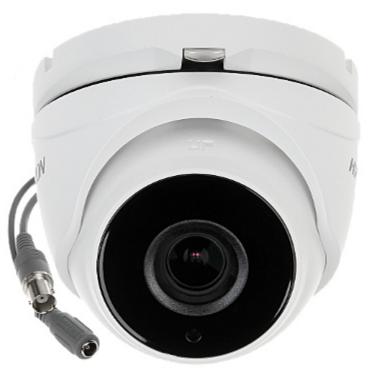

Code: DS-2CE56H1T-IT3Z(2.8-12mm)
HD-TVI CAMERA **DS-2CE56H1T-IT3Z(2.8-12mm)** - 5.0 Mpx Hikvision

Code: DS-2CE56H1T-IT3Z(2.8-12mm) HD-TVI CAMERA DS-2CE56H1T-IT3Z(2.8-12mm) - 5.0 Mpx Hikvision

Megapixel camera with Progressive Scan CMOS sensor and HD-

TVI (High Definition Transport Video Interface).
The HD-TVI interface allows to transmission of analog video signal via coaxial cable at resolutions up to 5 Mpx. It enables the transmission of HD resolution images for even 500 m distance with keeping the low costs of the installation. During transmission there are no delays and is maintained the original, high quality image.

Housing construction allows to mount the camera to the ceiling and the wall (image is right oriented in both cases).

In the case of video transmission using a twisted pair cable and matching transformers (balun), be aware of the possibility of signal reflections and interfering signals. Camera is according to IP67 Index of Protection norm.

| Standard:                        | HD-TVI, PAL                                                                                                                                                                                                                                                                                                                                                                      |
|----------------------------------|----------------------------------------------------------------------------------------------------------------------------------------------------------------------------------------------------------------------------------------------------------------------------------------------------------------------------------------------------------------------------------|
| Sensor:                          | Progressive Scan CMOS                                                                                                                                                                                                                                                                                                                                                            |
| Matrix size:                     | 5.2 Mpx                                                                                                                                                                                                                                                                                                                                                                          |
| Resolution:                      | 2642 x 1956 - 5.0 Mpx @ 20 fps, 12.5 fps ,<br>2560 x 1440 - 4.0 Mpx @ 25 fps, 30 fps                                                                                                                                                                                                                                                                                             |
| Range of IR illumination:        | 40 m                                                                                                                                                                                                                                                                                                                                                                             |
| IR illuminator power adjustment: | Automatic                                                                                                                                                                                                                                                                                                                                                                        |
| Lens:                            | 2.8 12 mm - Motozoom                                                                                                                                                                                                                                                                                                                                                             |
| View angle:                      | • 87 ° 28 ° (manufacturer data)<br>• 82 ° 28 ° (our tests result)                                                                                                                                                                                                                                                                                                                |
| Video output:                    | 1 x HD-TVI - BNC socket                                                                                                                                                                                                                                                                                                                                                          |
| Main features:                   | Motozoom lens     AGC - Automatic Gain Control     DNR - Digital Noise Reduction     BLC - Back Light Compensation     EXIR - high-efficiency infrared LEDs technology, which evenly covers the whole plan of both central vantage points of the scene as well as the corners     ICR - Movable InfraRed filter     Mirror - Mirror image     Sharpness - sharper image outlines |
| OSD menu:                        | <b>&gt;</b>                                                                                                                                                                                                                                                                                                                                                                      |
| Power supply:                    | 12 V DC / 500 mA                                                                                                                                                                                                                                                                                                                                                                 |
| Power consumption:               | ≤ 6 W                                                                                                                                                                                                                                                                                                                                                                            |

Code: DS-2CE56H1T-IT3Z(2.8-12mm)
HD-TVI CAMERA **DS-2CE56H1T-IT3Z(2.8-12mm)** - 5.0 Mpx Hikvision

| Housing:               | Dome, Metal        |
|------------------------|--------------------|
| Color:                 | White              |
| "Index of Protection": | IP67               |
| Operation temp:        | -40 °C 60 °C       |
| Weight:                | 0.59 kg            |
| Dimensions:            | 134 x 124 x 111 mm |
| Supported languages:   | English            |
| Country of origin:     | China              |
| Manufacturer / Brand:  | Hikvision          |
| SAP Code:              | 300609656          |
| Guarantee:             | 3 years            |