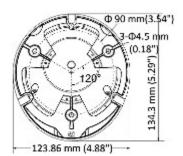

Housing construction allows to mount the camera to the ceiling and the wall (image is right oriented in both cases).

In the case of video transmission using a twisted pair cable and matching transformers (balun), be aware of the possibility of signal reflections and interfering signals. Camera is according to IP67 Index of Protection norm.

Code: DS-2CE56H1T-IT3Z(2.8-12mm)
HD-TVI CAMERA **DS-2CE56H1T-IT3Z(2.8-12mm)** - 5.0 Mpx Hikvision

| Housing:               | Dome, Metal        |
|------------------------|--------------------|
| Color:                 | White              |
| "Index of Protection": | IP67               |
| Operation temp:        | -40 °C 60 °C       |
| Weight:                | 0.59 kg            |
| Dimensions:            | 134 x 124 x 111 mm |
| Supported languages:   | English            |
| Country of origin:     | China              |
| Manufacturer / Brand:  | Hikvision          |
| SAP Code:              | 300609656          |
| Guarantee:             | 3 years            |