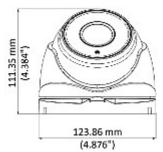

Code: DS-2CE56H1T-IT3Z(2.8-12mm)
HD-TVI CAMERA **DS-2CE56H1T-IT3Z(2.8-12mm)** - 5.0 Mpx Hikvision

| Housing:               | Dome, Metal        |
|------------------------|--------------------|
| Color:                 | White              |
| "Index of Protection": | IP67               |
| Operation temp:        | -40 °C 60 °C       |
| Weight:                | 0.59 kg            |
| Dimensions:            | 134 x 124 x 111 mm |
| Supported languages:   | English            |
| Country of origin:     | China              |
| Manufacturer / Brand:  | Hikvision          |
| SAP Code:              | 300609656          |
| Guarantee:             | 3 years            |

#### Camera dimensions:

 $Code: DS-2CE56H1T-IT3Z (2.8-12mm) \\ HD-TVI CAMERA \ \textbf{DS-2CE56H1T-IT3Z} (\textbf{2.8-12mm}) - 5.0 \ \text{Mpx Hikvision}$ 

In the kit:

PACKAGE

Dimensions (L x W x H): 0x0x0 mm