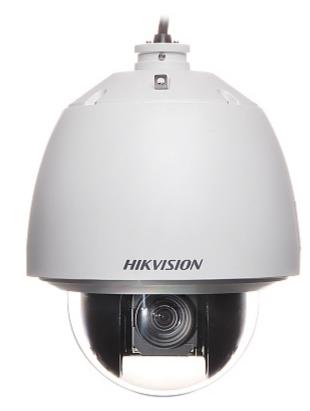

## User Manual Code: DS-2AE5230T-A HD-TVI, PAL SPEED DOME CAMERA OUTDOOR **DS-2AE5230T-A** - 1080p 4 ... 120 mm Hikvision

| PTZ control:            | Via interface RS-485<br>The ability to control via coaxial cable from recorder HIKVISION                                                                                                                                                                                                                                                                                                                                 |  |
|-------------------------|--------------------------------------------------------------------------------------------------------------------------------------------------------------------------------------------------------------------------------------------------------------------------------------------------------------------------------------------------------------------------------------------------------------------------|--|
| Protocols:              | Pelco-D, Pelco-P (auto detection)                                                                                                                                                                                                                                                                                                                                                                                        |  |
| S/N ratio:              | ≥ 50 dB                                                                                                                                                                                                                                                                                                                                                                                                                  |  |
| Video output:           | <ul> <li>1 Vpp / 75 Ω - HD-TVI</li> <li>1 Vpp / 75 Ω - CVBS, PAL</li> </ul>                                                                                                                                                                                                                                                                                                                                              |  |
| Audio:                  | -                                                                                                                                                                                                                                                                                                                                                                                                                        |  |
| Number of presets:      | 256                                                                                                                                                                                                                                                                                                                                                                                                                      |  |
| Route settings:         | 8                                                                                                                                                                                                                                                                                                                                                                                                                        |  |
| Horizontal scan:        | ✓                                                                                                                                                                                                                                                                                                                                                                                                                        |  |
| Park action:            | Call the set function (tour, scan, etc.) after specified dwell time                                                                                                                                                                                                                                                                                                                                                      |  |
| Alarm inputs / outputs: | 2/1                                                                                                                                                                                                                                                                                                                                                                                                                      |  |
| Main features:          | <ul> <li>Intelligent 3D Positioning System</li> <li>3D-DNR - Digital Noise Reduction</li> <li>WDR - Wide Dynamic Range</li> <li>EIS - Electronic Image Stabilization</li> <li>F-DNR (Defog) - Reduction of image noise caused by precipitation</li> <li>BLC/HLC - Back Light / High Light Compensation</li> <li>ICR - Movable InfraRed filter</li> <li>Auto White Balance</li> <li>Configurable Privacy Zones</li> </ul> |  |
| OSD menu:               | OSD menu available via Hikvision HD-TVI recorder                                                                                                                                                                                                                                                                                                                                                                         |  |
| Vandal-proof:           | IK10                                                                                                                                                                                                                                                                                                                                                                                                                     |  |
| "Index of Protection":  | IP66                                                                                                                                                                                                                                                                                                                                                                                                                     |  |
| Power supply:           | 24 V AC                                                                                                                                                                                                                                                                                                                                                                                                                  |  |
| Power consumption:      | ≤ 20 W                                                                                                                                                                                                                                                                                                                                                                                                                   |  |
| Housing:                | Speed Dome, Metal                                                                                                                                                                                                                                                                                                                                                                                                        |  |
| Color:                  | White                                                                                                                                                                                                                                                                                                                                                                                                                    |  |
| Operation temp:         | -30 °C 65 °C                                                                                                                                                                                                                                                                                                                                                                                                             |  |
| Weight:                 | 2.91 kg                                                                                                                                                                                                                                                                                                                                                                                                                  |  |
| Dimensions:             | Ø 220 x 305 mm                                                                                                                                                                                                                                                                                                                                                                                                           |  |
| Supported languages:    | English, Polish                                                                                                                                                                                                                                                                                                                                                                                                          |  |
| Manufacturer / Brand:   | Hikvision                                                                                                                                                                                                                                                                                                                                                                                                                |  |
| SAP Code:               | 301204297                                                                                                                                                                                                                                                                                                                                                                                                                |  |
| Guarantee:              | 3 years                                                                                                                                                                                                                                                                                                                                                                                                                  |  |