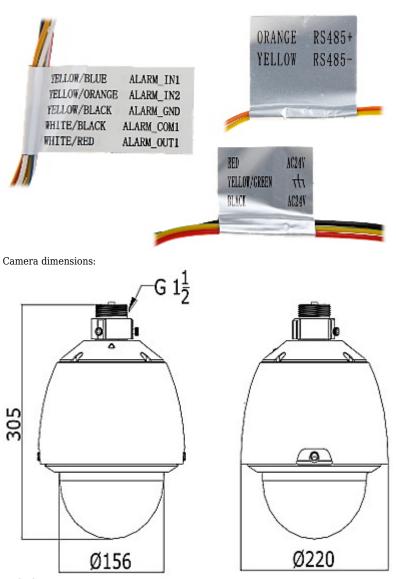

## User Manual Code: DS-2AE5230T-A HD-TVI, PAL SPEED DOME CAMERA OUTDOOR **DS-2AE5230T-A** - 1080p 4 ... 120 mm Hikvision

| PTZ control:            | Via interface RS-485<br>The ability to control via coaxial cable from recorder HIKVISION                                                                                                                                                                                                                                                                                                                                 |  |
|-------------------------|--------------------------------------------------------------------------------------------------------------------------------------------------------------------------------------------------------------------------------------------------------------------------------------------------------------------------------------------------------------------------------------------------------------------------|--|
| Protocols:              | Pelco-D, Pelco-P (auto detection)                                                                                                                                                                                                                                                                                                                                                                                        |  |
| S/N ratio:              | ≥ 50 dB                                                                                                                                                                                                                                                                                                                                                                                                                  |  |
| Video output:           | <ul> <li>1 Vpp / 75 Ω - HD-TVI</li> <li>1 Vpp / 75 Ω - CVBS, PAL</li> </ul>                                                                                                                                                                                                                                                                                                                                              |  |
| Audio:                  | -                                                                                                                                                                                                                                                                                                                                                                                                                        |  |
| Number of presets:      | 256                                                                                                                                                                                                                                                                                                                                                                                                                      |  |
| Route settings:         | 8                                                                                                                                                                                                                                                                                                                                                                                                                        |  |
| Horizontal scan:        | ✓                                                                                                                                                                                                                                                                                                                                                                                                                        |  |
| Park action:            | Call the set function (tour, scan, etc.) after specified dwell time                                                                                                                                                                                                                                                                                                                                                      |  |
| Alarm inputs / outputs: | 2/1                                                                                                                                                                                                                                                                                                                                                                                                                      |  |
| Main features:          | <ul> <li>Intelligent 3D Positioning System</li> <li>3D-DNR - Digital Noise Reduction</li> <li>WDR - Wide Dynamic Range</li> <li>EIS - Electronic Image Stabilization</li> <li>F-DNR (Defog) - Reduction of image noise caused by precipitation</li> <li>BLC/HLC - Back Light / High Light Compensation</li> <li>ICR - Movable InfraRed filter</li> <li>Auto White Balance</li> <li>Configurable Privacy Zones</li> </ul> |  |
| OSD menu:               | OSD menu available via Hikvision HD-TVI recorder                                                                                                                                                                                                                                                                                                                                                                         |  |
| Vandal-proof:           | IK10                                                                                                                                                                                                                                                                                                                                                                                                                     |  |
| "Index of Protection":  | IP66                                                                                                                                                                                                                                                                                                                                                                                                                     |  |
| Power supply:           | 24 V AC                                                                                                                                                                                                                                                                                                                                                                                                                  |  |
| Power consumption:      | ≤ 20 W                                                                                                                                                                                                                                                                                                                                                                                                                   |  |
| Housing:                | Speed Dome, Metal                                                                                                                                                                                                                                                                                                                                                                                                        |  |
| Color:                  | White                                                                                                                                                                                                                                                                                                                                                                                                                    |  |
| Operation temp:         | -30 °C 65 °C                                                                                                                                                                                                                                                                                                                                                                                                             |  |
| Weight:                 | 2.91 kg                                                                                                                                                                                                                                                                                                                                                                                                                  |  |
| Dimensions:             | Ø 220 x 305 mm                                                                                                                                                                                                                                                                                                                                                                                                           |  |
| Supported languages:    | English, Polish                                                                                                                                                                                                                                                                                                                                                                                                          |  |
| Manufacturer / Brand:   | Hikvision                                                                                                                                                                                                                                                                                                                                                                                                                |  |
| SAP Code:               | 301204297                                                                                                                                                                                                                                                                                                                                                                                                                |  |
| Guarantee:              | 3 years                                                                                                                                                                                                                                                                                                                                                                                                                  |  |

Bottom view:

Connectors view:

Connectors description:

DELTA-OPTI Monika Matysiak; https://www.delta.poznan.pl POL; 60-713 Poznań; Graniczna 10 e-mail: delta-opti@delta.poznan.pl; tel: +(48) 61 864 69 60

In the kit: