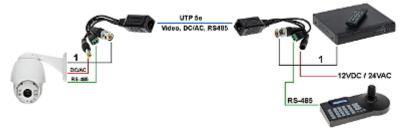

The set of two baluns designed to one video signal transmission, power sending and DATA channel transmission (i.e.: RS-485) via twisted-pair cable (UTP, FTP). The device adapts the impedance of coaxial cable 75  $\Omega$  to the impedance of symmetrical line, ensuring transmission of video signal up to 250m @ 720p / 150m @ 1080p (twisted-pair cable category 5e/6) and eliminates asymmetric interferences.

Code: TR-1PVD-HD\*P2 VIDEO BALUN TR-1PVD-HD\*P2

Power plug polarization

Transmission schematic diagram:

1) AHD, CVI, TVI, PAL Package:

PACKAGE

Dimensions (L x W x H): 0x0x0 mm Gross Weight: 0 kg