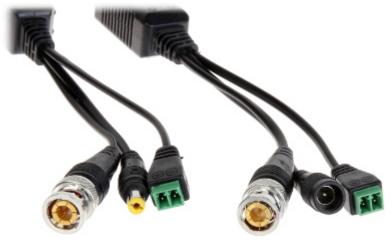

The set of two baluns designed to one video signal transmission, power sending and DATA channel transmission (i.e.: RS-485) via twisted-pair cable (UTP, FTP). The device adapts the impedance of coaxial cable 75  $\Omega$  to the impedance of symmetrical line, ensuring transmission of video signal up to 250m @ 720p / 150m @ 1080p (twisted-pair cable category 5e/6) and eliminates asymmetric interferences.

| In package:               | 2 pcs The price for package                                                                                |
|---------------------------|------------------------------------------------------------------------------------------------------------|
| Standard:                 | • AHD - 8 Mpx 4K UHD,<br>• HD-CVI - 8 Mpx 4K UHD,<br>• HD-TVI - 8 Mpx 4K UHD,<br>• CVBS - PAL, NTSC        |
| Device type:              | Passive                                                                                                    |
| Number of channels:       | 1 x Video<br>1 x DC<br>1 x DATA                                                                            |
| Video transmission range: | • 250 m @ 720p - UTP cat. 5e<br>• 150 m @ 1080p - UTP cat. 5e<br>• 400 m @ CVBS - PAL / NTSC - UTP cat. 5e |

| Attenuation:                   | • 4.43 MHz @ 0.48 dB<br>• 11 MHz @ 0.70 dB<br>• 21 MHz @ 0.94 dB<br>• 38 MHz @ 1.10 dB<br>• 42 MHz @ 1.17 dB<br>• 67.5 MHz @ 2.19 dB |
|--------------------------------|--------------------------------------------------------------------------------------------------------------------------------------|
| Symmetrical socket impedance:  | 100 Ω                                                                                                                                |
| Connectors type:               | Video - BNC, Plug with cable Plug / Socket DC - 2.1 / 5.5 mm DATA - 2-pin                                                            |
| Symmetrical socket type:       | RJ-45 (8-pin, 4 pairs) Socket                                                                                                        |
| Permissible relative humidity: | < 95 %                                                                                                                               |
| Operation temp:                | -20 °C 70 °C                                                                                                                         |
| Power supply distance:         | Power supply 12V DC  100 m @ 100 mA  40 m @ 300 mA  25 m @ 500 mA                                                                    |
| Weight:                        | 0.036 kg                                                                                                                             |
| Dimensions:                    | 41 x 19.4 x 19.2 mm                                                                                                                  |
| Guarantee:                     | 2 years                                                                                                                              |

Connectors view:

The enclosures are made so that can be joined them to each other:

Code: TR-1PVD-HD\*P2 VIDEO BALUN **TR-1PVD-HD\*P2** 

The transformers have been equipped with RJ-45 plugs backlight signaling that the device is live: