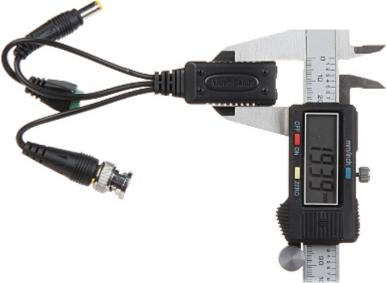

The set of two baluns designed to one video signal transmission, power sending and DATA channel transmission (i.e.: RS-485) via twisted-pair cable (UTP, FTP). The device adapts the impedance of coaxial cable 75  $\Omega$  to the impedance of symmetrical line, ensuring transmission of video signal up to 250m @ 720p / 150m @ 1080p (twisted-pair cable category 5e/6) and eliminates asymmetric interferences.

| In package:               | 2 pcs The price for package                                                                                |
|---------------------------|------------------------------------------------------------------------------------------------------------|
| Standard:                 | • AHD - 8 Mpx 4K UHD,<br>• HD-CVI - 8 Mpx 4K UHD,<br>• HD-TVI - 8 Mpx 4K UHD,<br>• CVBS - PAL, NTSC        |
| Device type:              | Passive                                                                                                    |
| Number of channels:       | 1 x Video<br>1 x DC<br>1 x DATA                                                                            |
| Video transmission range: | • 250 m @ 720p - UTP cat. 5e<br>• 150 m @ 1080p - UTP cat. 5e<br>• 400 m @ CVBS - PAL / NTSC - UTP cat. 5e |