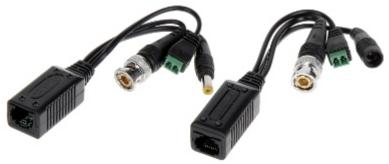

The set of two baluns designed to one video signal transmission, power sending and DATA channel transmission (i.e.: RS-485) via twisted-pair cable (UTP, FTP). The device adapts the impedance of coaxial cable 75  $\Omega$  to the impedance of symmetrical line, ensuring transmission of video signal up to 250m @ 720p / 150m @ 1080p (twisted-pair cable category 5e/6) and eliminates asymmetric interferences.

| In package:               | 2 pcs The price for package                                                                                |
|---------------------------|------------------------------------------------------------------------------------------------------------|
| Standard:                 | • AHD - 8 Mpx 4K UHD,<br>• HD-CVI - 8 Mpx 4K UHD,<br>• HD-TVI - 8 Mpx 4K UHD,<br>• CVBS - PAL, NTSC        |
| Device type:              | Passive                                                                                                    |
| Number of channels:       | 1 x Video<br>1 x DC<br>1 x DATA                                                                            |
| Video transmission range: | • 250 m @ 720p - UTP cat. 5e<br>• 150 m @ 1080p - UTP cat. 5e<br>• 400 m @ CVBS - PAL / NTSC - UTP cat. 5e |

| Attenuation:                   | • 4.43 MHz @ 0.48 dB<br>• 11 MHz @ 0.70 dB<br>• 21 MHz @ 0.94 dB<br>• 38 MHz @ 1.10 dB<br>• 42 MHz @ 1.17 dB<br>• 67.5 MHz @ 2.19 dB |
|--------------------------------|--------------------------------------------------------------------------------------------------------------------------------------|
| Symmetrical socket impedance:  | 100 Ω                                                                                                                                |
| Connectors type:               | Video - BNC, Plug with cable Plug / Socket DC - 2.1 / 5.5 mm DATA - 2-pin                                                            |
| Symmetrical socket type:       | RJ-45 (8-pin, 4 pairs) Socket                                                                                                        |
| Permissible relative humidity: | < 95 %                                                                                                                               |
| Operation temp:                | -20 °C 70 °C                                                                                                                         |
| Power supply distance:         | Power supply 12V DC  100 m @ 100 mA  40 m @ 300 mA  25 m @ 500 mA                                                                    |
| Weight:                        | 0.036 kg                                                                                                                             |
| Dimensions:                    | 41 x 19.4 x 19.2 mm                                                                                                                  |
| Guarantee:                     | 2 years                                                                                                                              |

Connectors view:

The enclosures are made so that can be joined them to each other:

Code: TR-1PVD-HD\*P2 VIDEO BALUN **TR-1PVD-HD\*P2** 

The transformers have been equipped with RJ-45 plugs backlight signaling that the device is live: