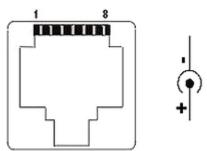

Code: TR-1PVD-HD\*P2 VIDEO BALUN TR-1PVD-HD\*P2

Power plug polarization

Transmission schematic diagram:

1) AHD, CVI, TVI, PAL Package:

PACKAGE

Dimensions (L x W x H): 0x0x0 mm Gross Weight: 0 kg