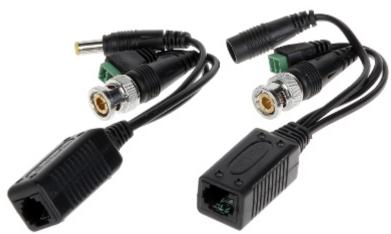

The set of two baluns designed to one video signal transmission, power sending and DATA channel transmission (i.e.: RS-485) via twisted-pair cable (UTP, FTP). The device adapts the impedance of coaxial cable 75  $\Omega$  to the impedance of symmetrical line, ensuring transmission of video signal up to 250m @ 720p / 150m @ 1080p (twisted-pair cable category 5e/6) and eliminates asymmetric interferences.

| In package:               | 2 pcs The price for package                                                                                |
|---------------------------|------------------------------------------------------------------------------------------------------------|
| Standard:                 | • AHD - 8 Mpx 4K UHD,<br>• HD-CVI - 8 Mpx 4K UHD,<br>• HD-TVI - 8 Mpx 4K UHD,<br>• CVBS - PAL, NTSC        |
| Device type:              | Passive                                                                                                    |
| Number of channels:       | 1 x Video<br>1 x DC<br>1 x DATA                                                                            |
| Video transmission range: | • 250 m @ 720p - UTP cat. 5e<br>• 150 m @ 1080p - UTP cat. 5e<br>• 400 m @ CVBS - PAL / NTSC - UTP cat. 5e |

| Attenuation:                   | • 4.43 MHz @ 0.48 dB<br>• 11 MHz @ 0.70 dB<br>• 21 MHz @ 0.94 dB<br>• 38 MHz @ 1.10 dB<br>• 42 MHz @ 1.17 dB<br>• 67.5 MHz @ 2.19 dB |
|--------------------------------|--------------------------------------------------------------------------------------------------------------------------------------|
| Symmetrical socket impedance:  | 100 Ω                                                                                                                                |
| Connectors type:               | Video - BNC, Plug with cable Plug / Socket DC - 2.1 / 5.5 mm DATA - 2-pin                                                            |
| Symmetrical socket type:       | RJ-45 (8-pin, 4 pairs) Socket                                                                                                        |
| Permissible relative humidity: | < 95 %                                                                                                                               |
| Operation temp:                | -20 °C 70 °C                                                                                                                         |
| Power supply distance:         | Power supply 12V DC  100 m @ 100 mA  40 m @ 300 mA  25 m @ 500 mA                                                                    |
| Weight:                        | 0.036 kg                                                                                                                             |
| Dimensions:                    | 41 x 19.4 x 19.2 mm                                                                                                                  |
| Guarantee:                     | 2 years                                                                                                                              |

Connectors view:

The enclosures are made so that can be joined them to each other:

Code: TR-1PVD-HD\*P2 VIDEO BALUN **TR-1PVD-HD\*P2** 

The transformers have been equipped with RJ-45 plugs backlight signaling that the device is live: