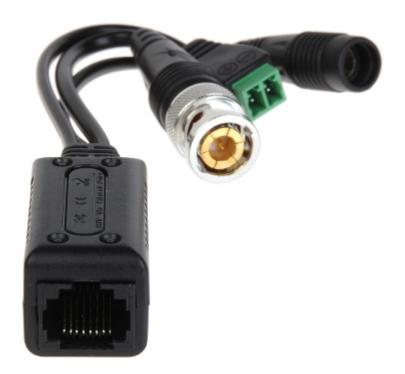

The set of two baluns designed to one video signal transmission, power sending and DATA channel transmission (i.e.: RS-485) via twisted-pair cable (UTP, FTP). The device adapts the impedance of coaxial cable 75  $\Omega$  to the impedance of symmetrical line, ensuring transmission of video signal up to 250m @ 720p / 150m @ 1080p (twisted-pair cable category 5e/6) and eliminates asymmetric interferences.

| In package:               | 2 pcs The price for package                                                                                |
|---------------------------|------------------------------------------------------------------------------------------------------------|
| Standard:                 | • AHD - 8 Mpx 4K UHD,<br>• HD-CVI - 8 Mpx 4K UHD,<br>• HD-TVI - 8 Mpx 4K UHD,<br>• CVBS - PAL, NTSC        |
| Device type:              | Passive                                                                                                    |
| Number of channels:       | 1 x Video<br>1 x DC<br>1 x DATA                                                                            |
| Video transmission range: | • 250 m @ 720p - UTP cat. 5e<br>• 150 m @ 1080p - UTP cat. 5e<br>• 400 m @ CVBS - PAL / NTSC - UTP cat. 5e |

| Attenuation:                   | • 4.43 MHz @ 0.48 dB<br>• 11 MHz @ 0.70 dB<br>• 21 MHz @ 0.94 dB<br>• 38 MHz @ 1.10 dB<br>• 42 MHz @ 1.17 dB<br>• 67.5 MHz @ 2.19 dB |
|--------------------------------|--------------------------------------------------------------------------------------------------------------------------------------|
| Symmetrical socket impedance:  | 100 Ω                                                                                                                                |
| Connectors type:               | Video - BNC, Plug with cable Plug / Socket DC - 2.1 / 5.5 mm DATA - 2-pin                                                            |
| Symmetrical socket type:       | RJ-45 (8-pin, 4 pairs) Socket                                                                                                        |
| Permissible relative humidity: | < 95 %                                                                                                                               |
| Operation temp:                | -20 °C 70 °C                                                                                                                         |
| Power supply distance:         | Power supply 12V DC  100 m @ 100 mA  40 m @ 300 mA  25 m @ 500 mA                                                                    |
| Weight:                        | 0.036 kg                                                                                                                             |
| Dimensions:                    | 41 x 19.4 x 19.2 mm                                                                                                                  |
| Guarantee:                     | 2 years                                                                                                                              |