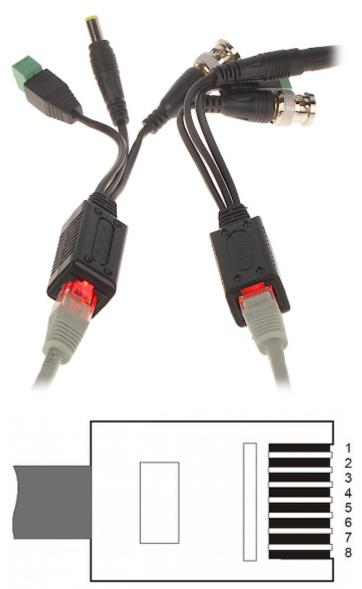

Connectors view:

The enclosures are made so that can be joined them to each other:

Code: TR-1PVD-HD\*P2 VIDEO BALUN **TR-1PVD-HD\*P2** 

The transformers have been equipped with RJ-45 plugs backlight signaling that the device is live:

PVD standard

- 1) White/Orange video signal (+)
- 2) Orange video signal (-)
- 3) White/Green (+) DATA ("R" red)
- 4) Blue power supply (+)
  5) White/Blue power supply (+)
  6) Green (-) DATA ("B" black)
- 7) White/Brown power supply (-)
- 8) Brown power supply (-)