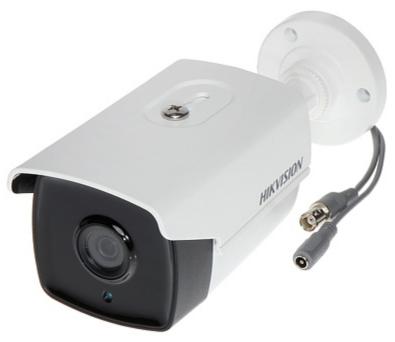

# User Manual

Code: DS-2CE16D8T-IT3E(2.8mm)
HD-TVI CAMERA **DS-2CE16D8T-IT3E(2.8mm)** - 1080p PoC.af Hikvision

# User Manual

Code: DS-2CE16D8T-IT3E(2.8mm)
HD-TVI CAMERA **DS-2CE16D8T-IT3E(2.8mm)** - 1080p PoC.af Hikvision

Megapixel camera with Progressive Scan CMOS sensor and HD-TVI (High Definition Transport Video Interface).

The 3-Axis integrated camera bracket has a regulation in all three planes, which allows to turn the camera to any direction. Camera is according to IP67 Index of Protection norm.

The ability to power the camera via a coaxial cable according to the innovative PoC (Power over Coaxial) standard allows to eliminate the need for additional wiring to the unit.