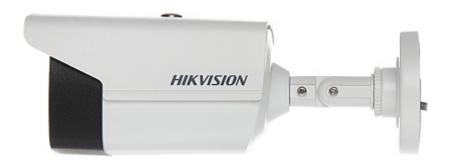

Side view:

User Manual
Code: DS-2CE16D8T-IT3E(2.8mm)
HD-TVI CAMERA DS-2CE16D8T-IT3E(2.8mm) - 1080p PoC.af Hikvision

## Mounting side view: