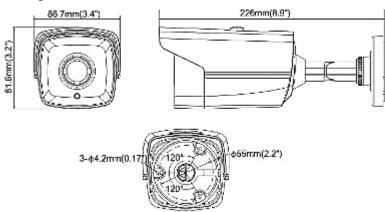

User Manual
Code: DS-2CE16D8T-IT3E(2.8mm)
HD-TVI CAMERA **DS-2CE16D8T-IT3E(2.8mm)** - 1080p PoC.af Hikvision

| Power supply:          | 12 V DC / 300 mA ,<br>PoC.af |
|------------------------|------------------------------|
| Power consumption:     | ≤ 3.6 W                      |
| Housing:               | Compact, Metal               |
| Color:                 | White / Black                |
| "Index of Protection": | IP67                         |
| Operation temp:        | -40 °C 60 °C                 |
| Weight:                | 0.48 kg                      |
| Dimensions:            | 226 x 87 x 82 mm             |
| Supported languages:   | English                      |
| Manufacturer / Brand:  | Hikvision                    |
| SAP Code:              | 300508211                    |
| Guarantee:             | 3 years                      |

## Camera dimensions: