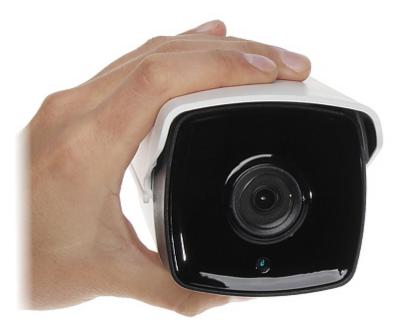

The 3-Axis integrated camera bracket has a regulation in all three planes, which allows to turn the camera to any direction. Camera is according to IP67 Index of Protection norm.

The ability to power the camera via a coaxial cable according to the innovative PoC (Power over Coaxial) standard allows to eliminate the need for additional wiring to the unit.

## Camera dimensions: