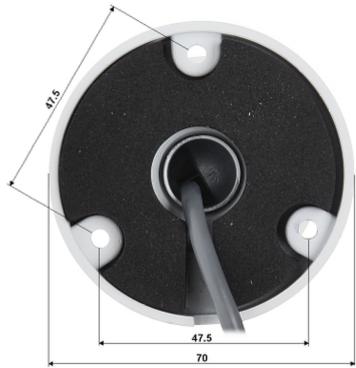

------------|
| Power consumption:     | ≤ 3.6 W                      |
| Housing:               | Compact, Metal               |
| Color:                 | White / Black                |
| "Index of Protection": | IP67                         |
| Operation temp:        | -40 °C 60 °C                 |
| Weight:                | 0.48 kg                      |
| Dimensions:            | 226 x 87 x 82 mm             |
| Supported languages:   | English                      |
| Manufacturer / Brand:  | Hikvision                    |
| SAP Code:              | 300508211                    |
| Guarantee:             | 3 years                      |



Side view:



User Manual
Code: DS-2CE16D8T-IT3E(2.8mm)
HD-TVI CAMERA DS-2CE16D8T-IT3E(2.8mm) - 1080p PoC.af Hikvision



## Camera dimensions:



## Mounting side view:





# User Manual

Code: DS-2CE16D8T-IT3E(2.8mm)
HD-TVI CAMERA **DS-2CE16D8T-IT3E(2.8mm)** - 1080p PoC.af Hikvision

In the kit:



PACKAGE

Dimensions (L x W x H): 0x0x0 mm

Gross Weight: 0 kg