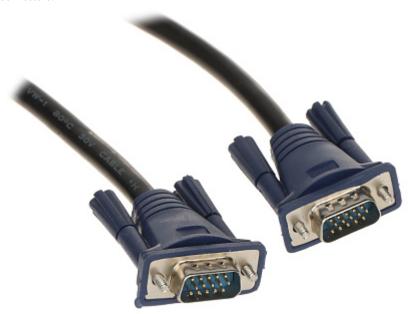

| Connectors:          | Plug D-Sub / Plug D-Sub                                        |
|----------------------|----------------------------------------------------------------|
| Length of the cable: | 1.5 m                                                          |
| Main features:       | • Solid workmanship • 2 x DC filter to eliminate interferences |