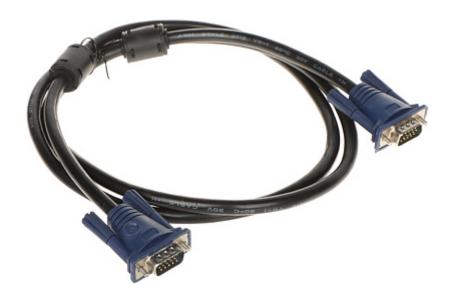

| Connectors:          | Plug D-Sub / Plug D-Sub                                        |
|----------------------|----------------------------------------------------------------|
| Length of the cable: | 1.5 m                                                          |
| Main features:       | • Solid workmanship • 2 x DC filter to eliminate interferences |