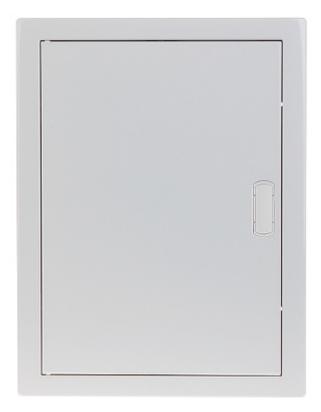

2-row 24-modular flush-mounting distribution electric cabinet.

Front view:

Internal view of the housing:

Mounting side view:

In the kit:

Code: LE-602432 FLUSH-MOUNTING DISTRIBUTION CABINET 24-MODULAR **LE-602432** RWN LEGRAND

**PACKAGE** 

Dimensions (L x W x H): 0x0x0 mm