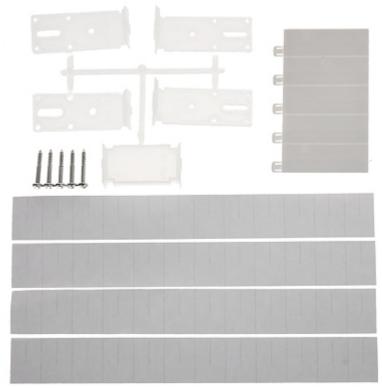

Front view:

Internal view of the housing:

Mounting side view:

In the kit:

Code: LE-602432 FLUSH-MOUNTING DISTRIBUTION CABINET 24-MODULAR **LE-602432** RWN LEGRAND

**PACKAGE** 

Dimensions (L x W x H): 0x0x0 mm