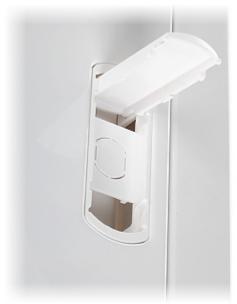

#### Code: LE-602432 FLUSH-MOUNTING DISTRIBUTION CABINET 24-MODULAR **LE-602432** RWN LEGRAND

| Method of mounting:          | Flush-mounted                                                                                                                                                                                      |
|------------------------------|----------------------------------------------------------------------------------------------------------------------------------------------------------------------------------------------------|
| Number of mounted modules:   | 12 + 1 x 2 rows, 17.5 mm                                                                                                                                                                           |
| Spacing between TH 35 rails: | 125 mm                                                                                                                                                                                             |
| Transparent door:            | -                                                                                                                                                                                                  |
| Main features:               | <ul> <li>6 mm thick metal door</li> <li>The door can be equipped with a lock</li> <li>Removable top and bottom panel</li> <li>Equipped with terminal blocks and modules blanking plates</li> </ul> |
| Equipment:                   | • Terminal blocks 3 x (4 x 16 mm² + 4 x 10 mm²) 1 x (11 x 16 mm² + 11 x 10 mm²) • Module blanking plates : 1 x 5 pcs                                                                               |
| Material:                    | Self-extinguishing                                                                                                                                                                                 |
| Color:                       | White                                                                                                                                                                                              |
| "Index of Protection":       | IP40                                                                                                                                                                                               |
| IK rating:                   | IK07                                                                                                                                                                                               |
| Compliance with standards:   | PN-EN 60439-3, IEC/EN 61439-3                                                                                                                                                                      |
| Weight:                      | 3.05 kg                                                                                                                                                                                            |
| Dimensions:                  | 350 x 460 x 93 mm ,<br>330 x 430 x 87 mm - flush-mounting box                                                                                                                                      |
| Manufacturer / Brand:        | LEGRAND                                                                                                                                                                                            |
| Guarantee:                   | 2 years                                                                                                                                                                                            |

Front view:

Internal view of the housing:

Mounting side view:

In the kit:

Code: LE-602432 FLUSH-MOUNTING DISTRIBUTION CABINET 24-MODULAR **LE-602432** RWN LEGRAND

**PACKAGE** 

Dimensions (L x W x H): 0x0x0 mm