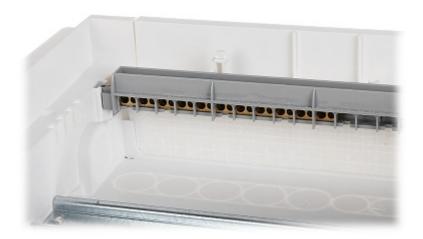

2-row 24-modular flush-mounting distribution electric cabinet.

Front view:

Internal view of the housing:

Mounting side view:

In the kit:

Code: LE-602432 FLUSH-MOUNTING DISTRIBUTION CABINET 24-MODULAR **LE-602432** RWN LEGRAND

**PACKAGE** 

Dimensions (L x W x H): 0x0x0 mm