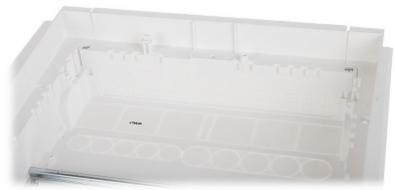

Front view:

Internal view of the housing:

Mounting side view:

In the kit:

Code: LE-602432 FLUSH-MOUNTING DISTRIBUTION CABINET 24-MODULAR **LE-602432** RWN LEGRAND

**PACKAGE** 

Dimensions (L x W x H): 0x0x0 mm