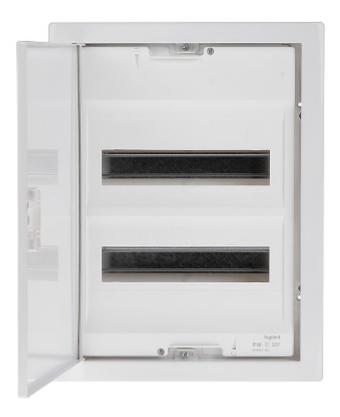

#### Code: LE-602432 FLUSH-MOUNTING DISTRIBUTION CABINET 24-MODULAR **LE-602432** RWN LEGRAND

| Method of mounting:          | Flush-mounted                                                                                                                                                                                      |
|------------------------------|----------------------------------------------------------------------------------------------------------------------------------------------------------------------------------------------------|
| Number of mounted modules:   | 12 + 1 x 2 rows, 17.5 mm                                                                                                                                                                           |
| Spacing between TH 35 rails: | 125 mm                                                                                                                                                                                             |
| Transparent door:            | -                                                                                                                                                                                                  |
| Main features:               | <ul> <li>6 mm thick metal door</li> <li>The door can be equipped with a lock</li> <li>Removable top and bottom panel</li> <li>Equipped with terminal blocks and modules blanking plates</li> </ul> |
| Equipment:                   | • Terminal blocks 3 x (4 x 16 mm² + 4 x 10 mm²) 1 x (11 x 16 mm² + 11 x 10 mm²) • Module blanking plates : 1 x 5 pcs                                                                               |
| Material:                    | Self-extinguishing                                                                                                                                                                                 |
| Color:                       | White                                                                                                                                                                                              |
| "Index of Protection":       | IP40                                                                                                                                                                                               |
| IK rating:                   | IK07                                                                                                                                                                                               |
| Compliance with standards:   | PN-EN 60439-3, IEC/EN 61439-3                                                                                                                                                                      |
| Weight:                      | 3.05 kg                                                                                                                                                                                            |
| Dimensions:                  | 350 x 460 x 93 mm ,<br>330 x 430 x 87 mm - flush-mounting box                                                                                                                                      |
| Manufacturer / Brand:        | LEGRAND                                                                                                                                                                                            |
| Guarantee:                   | 2 years                                                                                                                                                                                            |

Front view:

Internal view of the housing:

Mounting side view:

In the kit:

Code: LE-602432 FLUSH-MOUNTING DISTRIBUTION CABINET 24-MODULAR **LE-602432** RWN LEGRAND

**PACKAGE** 

Dimensions (L x W x H): 0x0x0 mm