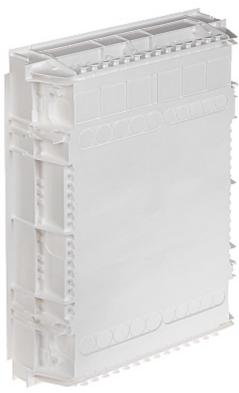

Front view:

Internal view of the housing:

Mounting side view:

In the kit:

Code: LE-602432 FLUSH-MOUNTING DISTRIBUTION CABINET 24-MODULAR **LE-602432** RWN LEGRAND

**PACKAGE** 

Dimensions (L x W x H): 0x0x0 mm