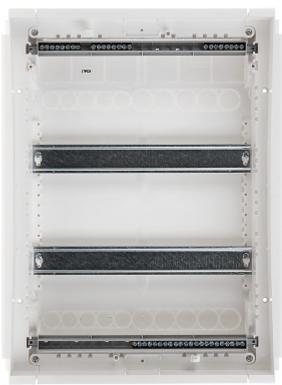

#### Code: LE-602432 FLUSH-MOUNTING DISTRIBUTION CABINET 24-MODULAR **LE-602432** RWN LEGRAND

| Method of mounting:          | Flush-mounted                                                                                                                                                                                      |
|------------------------------|----------------------------------------------------------------------------------------------------------------------------------------------------------------------------------------------------|
| Number of mounted modules:   | 12 + 1 x 2 rows, 17.5 mm                                                                                                                                                                           |
| Spacing between TH 35 rails: | 125 mm                                                                                                                                                                                             |
| Transparent door:            | -                                                                                                                                                                                                  |
| Main features:               | <ul> <li>6 mm thick metal door</li> <li>The door can be equipped with a lock</li> <li>Removable top and bottom panel</li> <li>Equipped with terminal blocks and modules blanking plates</li> </ul> |
| Equipment:                   | • Terminal blocks 3 x (4 x 16 mm² + 4 x 10 mm²) 1 x (11 x 16 mm² + 11 x 10 mm²) • Module blanking plates : 1 x 5 pcs                                                                               |
| Material:                    | Self-extinguishing                                                                                                                                                                                 |
| Color:                       | White                                                                                                                                                                                              |
| "Index of Protection":       | IP40                                                                                                                                                                                               |
| IK rating:                   | IK07                                                                                                                                                                                               |
| Compliance with standards:   | PN-EN 60439-3, IEC/EN 61439-3                                                                                                                                                                      |
| Weight:                      | 3.05 kg                                                                                                                                                                                            |
| Dimensions:                  | 350 x 460 x 93 mm ,<br>330 x 430 x 87 mm - flush-mounting box                                                                                                                                      |
| Manufacturer / Brand:        | LEGRAND                                                                                                                                                                                            |
| Guarantee:                   | 2 years                                                                                                                                                                                            |

Front view:

Internal view of the housing:

Mounting side view:

In the kit:

Code: LE-602432 FLUSH-MOUNTING DISTRIBUTION CABINET 24-MODULAR **LE-602432** RWN LEGRAND

**PACKAGE** 

Dimensions (L x W x H): 0x0x0 mm