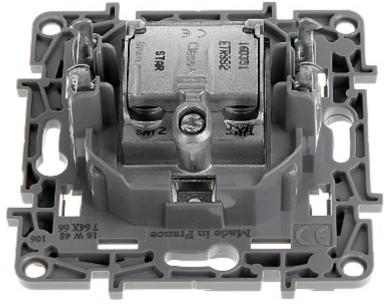

#### Front view:

Code: LE-764566 FINAL SOCKET **LE-764566** R-TV + 2xSAT Niloe LEGRAND

Rear view:

Code: LE-764566 FINAL SOCKET **LE-764566** R-TV + 2xSAT Niloe LEGRAND

Code: LE-764566 FINAL SOCKET **LE-764566** R-TV + 2xSAT Niloe LEGRAND