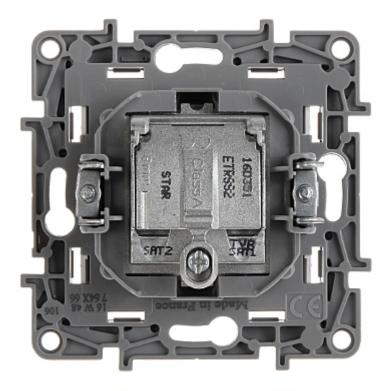

#### Front view:

Code: LE-764566 FINAL SOCKET **LE-764566** R-TV + 2xSAT Niloe LEGRAND

Rear view:

Code: LE-764566 FINAL SOCKET **LE-764566** R-TV + 2xSAT Niloe LEGRAND

Code: LE-764566 FINAL SOCKET **LE-764566** R-TV + 2xSAT Niloe LEGRAND