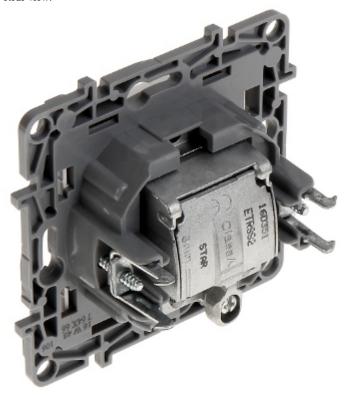

#### Front view:

Code: LE-764566 FINAL SOCKET **LE-764566** R-TV + 2xSAT Niloe LEGRAND

Rear view:

Code: LE-764566 FINAL SOCKET **LE-764566** R-TV + 2xSAT Niloe LEGRAND

Code: LE-764566 FINAL SOCKET **LE-764566** R-TV + 2xSAT Niloe LEGRAND