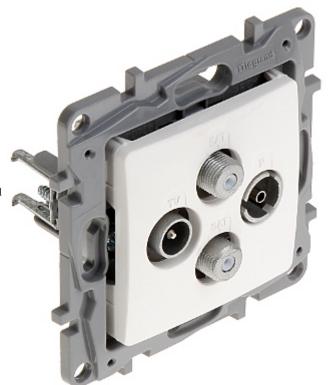

Code: LE-764566 FINAL SOCKET **LE-764566** R-TV + 2xSAT Niloe LEGRAND

The LE-764566 device combines the functions of a radio, television and satellite socket.

Code: LE-764566 FINAL SOCKET **LE-764566** R-TV + 2xSAT Niloe LEGRAND

| Mount:                 | Flush-mounted, Claw or screw mounting |
|------------------------|---------------------------------------|
| TV frequency range:    | 5 68 MHz<br>120 862 MHz               |
| Radio frequency range: | 87.5 108 MHz                          |
| SAT frequency range:   | 950 2400 MHz                          |
| TV tap attenuation:    | 1.5 dB                                |
| Radio tap attenuation: | 1.5 dB                                |
| SAT tap attenuation:   | 2.0 dB                                |
| Application:           | Niloe product series                  |
| Weight:                | 0.098 kg                              |
| Dimensions:            | 76 x 76 x 40 mm                       |
| Manufacturer / Brand:  | LEGRAND                               |
| Guarantee:             | 2 years                               |

#### Front view:

Code: LE-764566 FINAL SOCKET **LE-764566** R-TV + 2xSAT Niloe LEGRAND

Rear view:

Code: LE-764566 FINAL SOCKET **LE-764566** R-TV + 2xSAT Niloe LEGRAND

Code: LE-764566 FINAL SOCKET **LE-764566** R-TV + 2xSAT Niloe LEGRAND