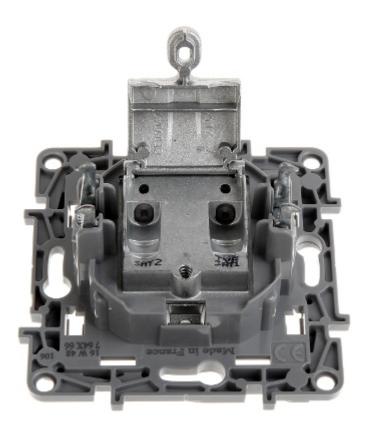

#### Front view:

Code: LE-764566 FINAL SOCKET **LE-764566** R-TV + 2xSAT Niloe LEGRAND

Rear view:

Code: LE-764566 FINAL SOCKET **LE-764566** R-TV + 2xSAT Niloe LEGRAND

Code: LE-764566 FINAL SOCKET **LE-764566** R-TV + 2xSAT Niloe LEGRAND