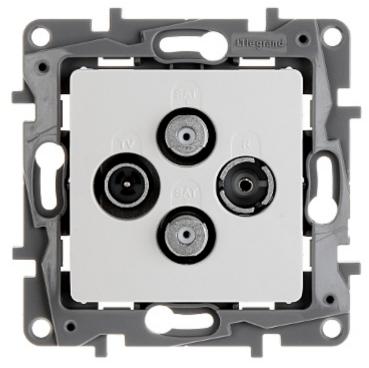

Code: LE-764566 FINAL SOCKET **LE-764566** R-TV + 2xSAT Niloe LEGRAND

The LE-764566 device combines the functions of a radio, television and satellite socket.

Code: LE-764566 FINAL SOCKET **LE-764566** R-TV + 2xSAT Niloe LEGRAND

| Mount:                 | Flush-mounted, Claw or screw mounting |
|------------------------|---------------------------------------|
| TV frequency range:    | 5 68 MHz<br>120 862 MHz               |
| Radio frequency range: | 87.5 108 MHz                          |
| SAT frequency range:   | 950 2400 MHz                          |
| TV tap attenuation:    | 1.5 dB                                |
| Radio tap attenuation: | 1.5 dB                                |
| SAT tap attenuation:   | 2.0 dB                                |
| Application:           | Niloe product series                  |
| Weight:                | 0.098 kg                              |
| Dimensions:            | 76 x 76 x 40 mm                       |
| Manufacturer / Brand:  | LEGRAND                               |
| Guarantee:             | 2 years                               |

#### Front view:

Code: LE-764566 FINAL SOCKET **LE-764566** R-TV + 2xSAT Niloe LEGRAND

Rear view:

Code: LE-764566 FINAL SOCKET **LE-764566** R-TV + 2xSAT Niloe LEGRAND

Code: LE-764566 FINAL SOCKET **LE-764566** R-TV + 2xSAT Niloe LEGRAND