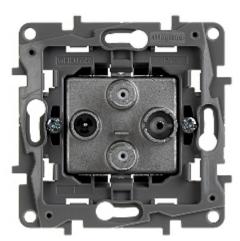

#### Front view:

Code: LE-764566 FINAL SOCKET **LE-764566** R-TV + 2xSAT Niloe LEGRAND

Rear view:

Code: LE-764566 FINAL SOCKET **LE-764566** R-TV + 2xSAT Niloe LEGRAND

Code: LE-764566 FINAL SOCKET **LE-764566** R-TV + 2xSAT Niloe LEGRAND