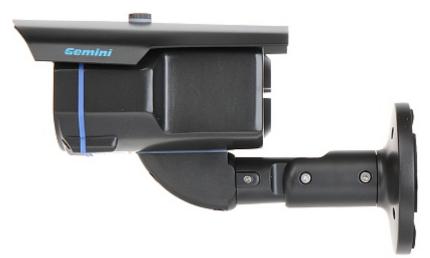

### Front view:

Side view:

GT-CI22C5-50VF

After remove the cover you can adjust the camera lens and control OSD menu (SPOT output is inactive):

Mounting dimensions:

DELTA-OPTI Monika Matysiak; https://www.delta.poznan.pl POL; 60-713 Poznań; Graniczna 10 e-mail: delta-opti@delta.poznan.pl; tel: +(48) 61 864 69 60