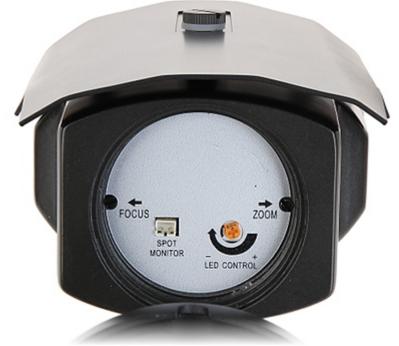

### Front view:

Side view:

GT-CI22C5-50VF

After remove the cover you can adjust the camera lens and control OSD menu (SPOT output is inactive):

Mounting dimensions:

DELTA-OPTI Monika Matysiak; https://www.delta.poznan.pl POL; 60-713 Poznań; Graniczna 10 e-mail: delta-opti@delta.poznan.pl; tel: +(48) 61 864 69 60