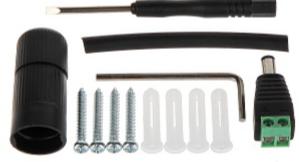

In the kit:

Package:

GT-CI22C5-50VF

PACKAGE

| Dimensions (L x W x H): 0x0x0 mm | Gross Weight: 0 kg |
|----------------------------------|--------------------|
|                                  |                    |