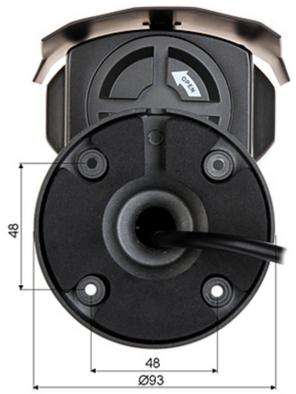

### Front view:

Side view:

GT-CI22C5-50VF

After remove the cover you can adjust the camera lens and control OSD menu (SPOT output is inactive):

Mounting dimensions:

DELTA-OPTI Monika Matysiak; https://www.delta.poznan.pl POL; 60-713 Poznań; Graniczna 10 e-mail: delta-opti@delta.poznan.pl; tel: +(48) 61 864 69 60