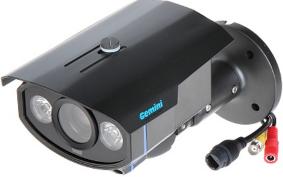

### Front view:

Side view:

GT-CI22C5-50VF

After remove the cover you can adjust the camera lens and control OSD menu (SPOT output is inactive):

Mounting dimensions:

DELTA-OPTI Monika Matysiak; https://www.delta.poznan.pl POL; 60-713 Poznań; Graniczna 10 e-mail: delta-opti@delta.poznan.pl; tel: +(48) 61 864 69 60