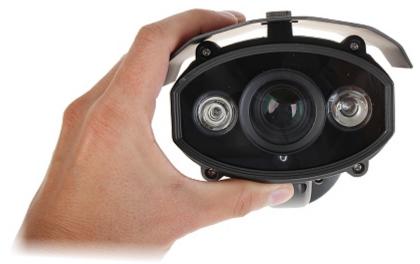

### Front view:

Side view:

GT-CI22C5-50VF

After remove the cover you can adjust the camera lens and control OSD menu (SPOT output is inactive):

Mounting dimensions:

DELTA-OPTI Monika Matysiak; https://www.delta.poznan.pl POL; 60-713 Poznań; Graniczna 10 e-mail: delta-opti@delta.poznan.pl; tel: +(48) 61 864 69 60