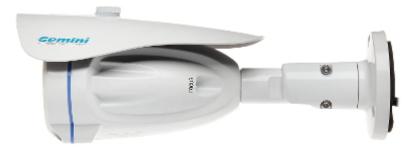

#### Side view:

On the bottom of the camera there are two lens adjustment knobs (zoom, focus):

DELTA-OPTI Monika Matysiak; https://www.delta.poznan.pl POL; 60-713 Poznań; Graniczna 10 e-mail: delta-opti@delta.poznan.pl; tel: +(48) 61 864 69 60