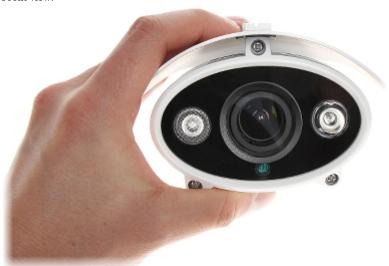

#### Front view:

#### Side view:

On the bottom of the camera there are two lens adjustment knobs (zoom, focus):

DELTA-OPTI Monika Matysiak; https://www.delta.poznan.pl POL; 60-713 Poznań; Graniczna 10 e-mail: delta-opti@delta.poznan.pl; tel: +(48) 61 864 69 60