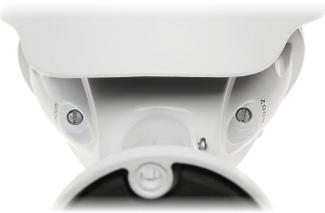

Mounting side view:

Code: GT-CH21C3-28VFW
AHD, HD-CVI, HD-TVI, PAL CAMERA **GT-CH21C3-28VFW** - 1080p 2.8 ... 12 mm GEMINI TECHNOLOGY

In the kit: