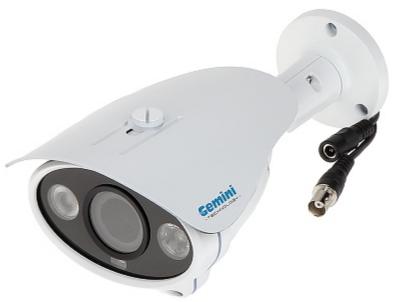

Code: GT-CH21C3-28VFW
AHD, HD-CVI, HD-TVI, PAL CAMERA **GT-CH21C3-28VFW** - 1080p 2.8 ... 12 mm GEMINI TECHNOLOGY

Megapixel camera with 1/2.9" Sony CMOS sensor and AHD / HD-CVI / HD-TVI / PAL.

The AHD / HD-CVI / HD-TVI interface allows to transmission of analog video signal via coaxial cable in 1080p resolution. It enables the transmission of HD resolution images for even 500 m distance with keeping the low costs of the installation. During transmission there are no delays and is maintained the original, high quality image.