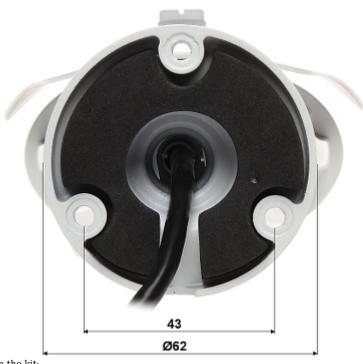

Mounting side view:

Code: GT-CH21C3-28VFW
AHD, HD-CVI, HD-TVI, PAL CAMERA **GT-CH21C3-28VFW** - 1080p 2.8 ... 12 mm GEMINI TECHNOLOGY

In the kit: