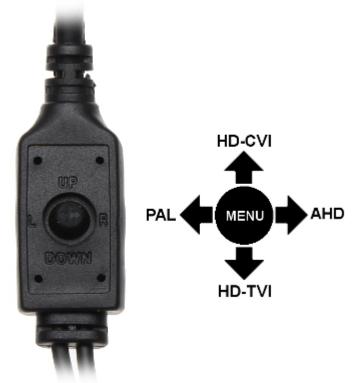

Setting the camera in PAL mode allows to obtain an image in 960H resolution. The appropriate signal format selection is done by tilting and holding the joystick for 5 s without entering to the OSD menu. Changing the signal to the NTSC in the camera causes loss of image in connected AHD/HD-CVI/HD-TVI recorder.

The appropriate signal format selection is done by tilting and holding the joystick for 5 s without entering to the OSD menu. Changing the signal to the NTSC in the camera causes loss of image in connected AHD/HD-CVI/HD-TVI recorder: