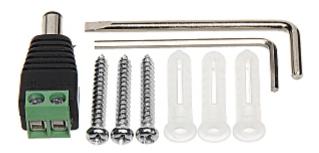

Mounting side view:

Code: GT-CH21C3-28VFW
AHD, HD-CVI, HD-TVI, PAL CAMERA **GT-CH21C3-28VFW** - 1080p 2.8 ... 12 mm GEMINI TECHNOLOGY

In the kit: