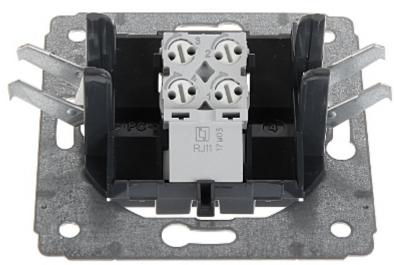

Code: LE-773638 FINAL SOCKET **LE-773638** RJ-11 Cariva LEGRAND

The device is structured cabling termination for telephone cables.

Code: LE-773638 FINAL SOCKET **LE-773638** RJ-11 Cariva LEGRAND

| Mount:                | Claw or screw mounting                                   |
|-----------------------|----------------------------------------------------------|
| Material:             | Plastic                                                  |
| Color:                | White                                                    |
| Application:          | RJ-11                                                    |
| Number of outputs:    | 1                                                        |
| Application:          | Cariva product series                                    |
| Main features:        | Quick and convenient mechanism for twisted-pair mounting |
| Weight:               | 0.046 kg                                                 |
| Dimensions:           | 71 x 71 x 38 mm                                          |
| Manufacturer / Brand: | LEGRAND                                                  |
| Guarantee:            | 2 years                                                  |