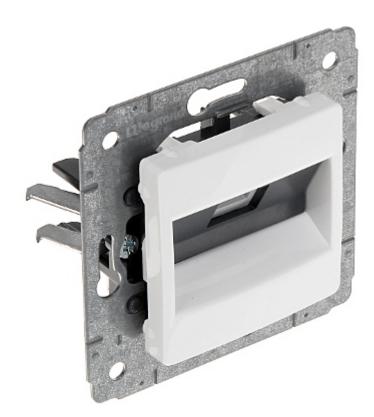

Code: LE-773638 FINAL SOCKET **LE-773638** RJ-11 Cariva LEGRAND

The device is structured cabling termination for telephone cables.

Code: LE-773638 FINAL SOCKET **LE-773638** RJ-11 Cariva LEGRAND

| Mount:                | Claw or screw mounting                                   |
|-----------------------|----------------------------------------------------------|
| Material:             | Plastic                                                  |
| Color:                | White                                                    |
| Application:          | RJ-11                                                    |
| Number of outputs:    | 1                                                        |
| Application:          | Cariva product series                                    |
| Main features:        | Quick and convenient mechanism for twisted-pair mounting |
| Weight:               | 0.046 kg                                                 |
| Dimensions:           | 71 x 71 x 38 mm                                          |
| Manufacturer / Brand: | LEGRAND                                                  |
| Guarantee:            | 2 years                                                  |