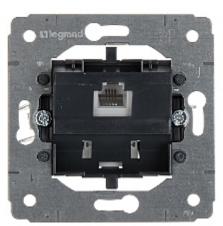

Code: LE-773638 FINAL SOCKET **LE-773638** RJ-11 Cariva LEGRAND

The device is structured cabling termination for telephone cables.

Code: LE-773638 FINAL SOCKET **LE-773638** RJ-11 Cariva LEGRAND

| Mount:                | Claw or screw mounting                                   |
|-----------------------|----------------------------------------------------------|
| Material:             | Plastic                                                  |
| Color:                | White                                                    |
| Application:          | RJ-11                                                    |
| Number of outputs:    | 1                                                        |
| Application:          | Cariva product series                                    |
| Main features:        | Quick and convenient mechanism for twisted-pair mounting |
| Weight:               | 0.046 kg                                                 |
| Dimensions:           | 71 x 71 x 38 mm                                          |
| Manufacturer / Brand: | LEGRAND                                                  |
| Guarantee:            | 2 years                                                  |