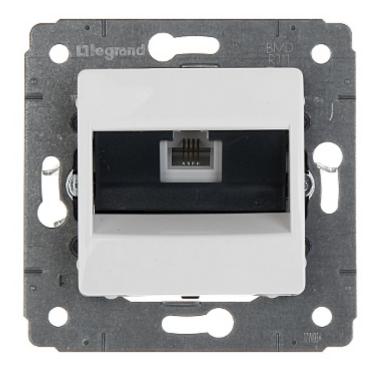

Code: LE-773638 FINAL SOCKET **LE-773638** RJ-11 Cariva LEGRAND

The device is structured cabling termination for telephone cables.

Code: LE-773638 FINAL SOCKET **LE-773638** RJ-11 Cariva LEGRAND

| Mount:                | Claw or screw mounting                                   |
|-----------------------|----------------------------------------------------------|
| Material:             | Plastic                                                  |
| Color:                | White                                                    |
| Application:          | RJ-11                                                    |
| Number of outputs:    | 1                                                        |
| Application:          | Cariva product series                                    |
| Main features:        | Quick and convenient mechanism for twisted-pair mounting |
| Weight:               | 0.046 kg                                                 |
| Dimensions:           | 71 x 71 x 38 mm                                          |
| Manufacturer / Brand: | LEGRAND                                                  |
| Guarantee:            | 2 years                                                  |