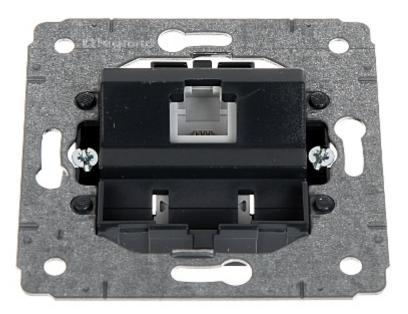

Code: LE-773638 FINAL SOCKET **LE-773638** RJ-11 Cariva LEGRAND

The device is structured cabling termination for telephone cables.

Code: LE-773638 FINAL SOCKET **LE-773638** RJ-11 Cariva LEGRAND

| Mount:                | Claw or screw mounting                                   |
|-----------------------|----------------------------------------------------------|
| Material:             | Plastic                                                  |
| Color:                | White                                                    |
| Application:          | RJ-11                                                    |
| Number of outputs:    | 1                                                        |
| Application:          | Cariva product series                                    |
| Main features:        | Quick and convenient mechanism for twisted-pair mounting |
| Weight:               | 0.046 kg                                                 |
| Dimensions:           | 71 x 71 x 38 mm                                          |
| Manufacturer / Brand: | LEGRAND                                                  |
| Guarantee:            | 2 years                                                  |