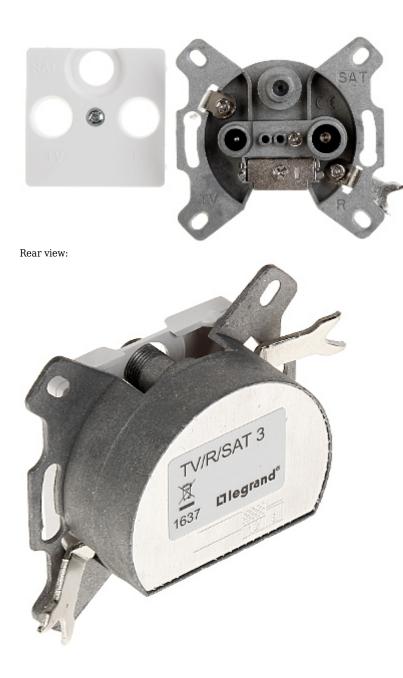

## User Manual Code: LE-773635 FINAL SOCKET LE-773635 R-TV SAT Cariva LEGRAND

| Mount:                 | Flush-mounted                        |
|------------------------|--------------------------------------|
| TV frequency range:    | 4 30 MHz<br>47 68 MHz<br>120 862 MHz |
| Radio frequency range: | 87.5 108 MHz                         |
| SAT frequency range:   | 950 2400 MHz                         |
| TV tap attenuation:    | 3.0 dB                               |
| Radio tap attenuation: | 3.0 dB                               |
| SAT tap attenuation:   | 3.0 dB                               |
| Application:           | Cariva product series                |
| Weight:                | 0.108 kg                             |
| Dimensions:            | 70 x 68 x 38 mm                      |
| Manufacturer / Brand:  | LEGRAND                              |
| Guarantee:             | 2 years                              |

## User Manual Code: LE-773635 FINAL SOCKET LE-773635 R-TV SAT Cariva LEGRAND

DELTA-OPTI Monika Matysiak; https://www.delta.poznan.pl POL; 60-713 Poznań; Graniczna 10 e-mail: delta-opti@delta.poznan.pl; tel: +(48) 61 864 69 60