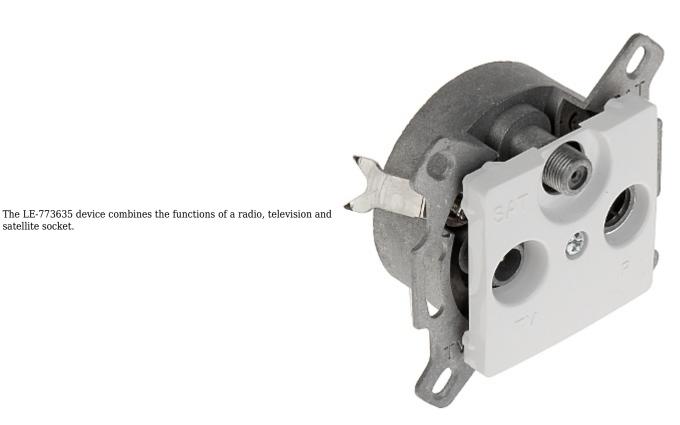

## Safety measures:

satellite socket.

Particular attention at designing was directed to quality standards of the device where ensuring safety of operation is the most important factor.

The device must be secured against contact with caustic, staining and viscous fluids.

## User Manual Code: LE-773635 FINAL SOCKET LE-773635 R-TV SAT Cariva LEGRAND

| Mount:                 | Flush-mounted                        |
|------------------------|--------------------------------------|
| TV frequency range:    | 4 30 MHz<br>47 68 MHz<br>120 862 MHz |
| Radio frequency range: | 87.5 108 MHz                         |
| SAT frequency range:   | 950 2400 MHz                         |
| TV tap attenuation:    | 3.0 dB                               |
| Radio tap attenuation: | 3.0 dB                               |
| SAT tap attenuation:   | 3.0 dB                               |
| Application:           | Cariva product series                |
| Weight:                | 0.108 kg                             |
| Dimensions:            | 70 x 68 x 38 mm                      |
| Manufacturer / Brand:  | LEGRAND                              |
| Guarantee:             | 2 years                              |