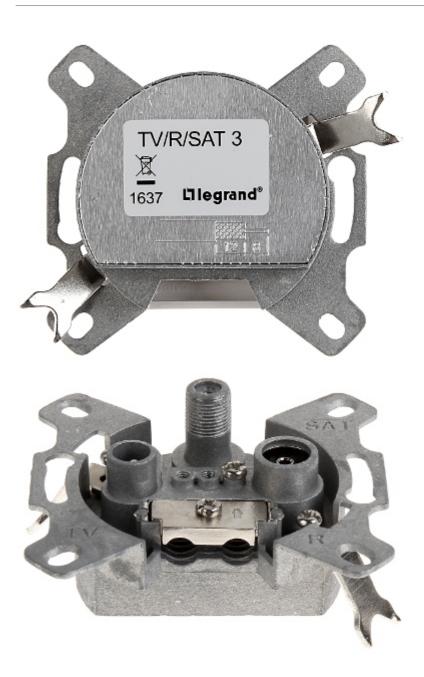

## User Manual Code: LE-773635 FINAL SOCKET LE-773635 R-TV SAT Cariva LEGRAND

| Mount:                 | Flush-mounted                        |
|------------------------|--------------------------------------|
| TV frequency range:    | 4 30 MHz<br>47 68 MHz<br>120 862 MHz |
| Radio frequency range: | 87.5 108 MHz                         |
| SAT frequency range:   | 950 2400 MHz                         |
| TV tap attenuation:    | 3.0 dB                               |
| Radio tap attenuation: | 3.0 dB                               |
| SAT tap attenuation:   | 3.0 dB                               |
| Application:           | Cariva product series                |
| Weight:                | 0.108 kg                             |
| Dimensions:            | 70 x 68 x 38 mm                      |
| Manufacturer / Brand:  | LEGRAND                              |
| Guarantee:             | 2 years                              |

## User Manual Code: LE-773635 FINAL SOCKET LE-773635 R-TV SAT Cariva LEGRAND

DELTA-OPTI Monika Matysiak; https://www.delta.poznan.pl POL; 60-713 Poznań; Graniczna 10 e-mail: delta-opti@delta.poznan.pl; tel: +(48) 61 864 69 60