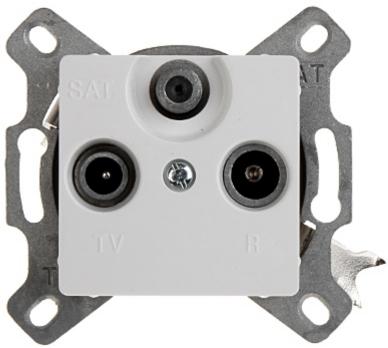

Front view:

DELTA-OPTI Monika Matysiak; https://www.delta.poznan.pl POL; 60-713 Poznań; Graniczna 10 e-mail: delta-opti@delta.poznan.pl; tel: +(48) 61 864 69 60

2024-04-26

LE-773635

## User Manual Code: LE-773635 FINAL SOCKET LE-773635 R-TV SAT Cariva LEGRAND

| Mount:                 | Flush-mounted                        |
|------------------------|--------------------------------------|
| TV frequency range:    | 4 30 MHz<br>47 68 MHz<br>120 862 MHz |
| Radio frequency range: | 87.5 108 MHz                         |
| SAT frequency range:   | 950 2400 MHz                         |
| TV tap attenuation:    | 3.0 dB                               |
| Radio tap attenuation: | 3.0 dB                               |
| SAT tap attenuation:   | 3.0 dB                               |
| Application:           | Cariva product series                |
| Weight:                | 0.108 kg                             |
| Dimensions:            | 70 x 68 x 38 mm                      |
| Manufacturer / Brand:  | LEGRAND                              |
| Guarantee:             | 2 years                              |