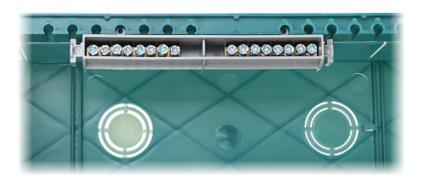

3-row 36-modular flush-mounting distribution electric cabinet.

Code: LE-601124
FLUSH-MOUNTING DISTRIBUTION CABINET 36-MODULAR **LE-601124** Practibox LEGRAND

| Method of mounting:          | Flush-mounted                                                                                                                                       |
|------------------------------|-----------------------------------------------------------------------------------------------------------------------------------------------------|
| Number of mounted modules:   | 12 x 3 rows                                                                                                                                         |
| Spacing between TH 35 rails: | 150 mm                                                                                                                                              |
| Transparent door:            | <b>→</b>                                                                                                                                            |
| Main features:               | <ul> <li>Chassis with the TH 35 rails</li> <li>Reversible front panel</li> <li>Max. current: 63 A</li> <li>Equipped with terminal blocks</li> </ul> |
| Equipment:                   | Terminal blocks : $4 \times (4 \times 16 \text{ mm}^2 + 4 \times 10 \text{ mm}^2)$                                                                  |
| Material:                    | Self-extinguishing                                                                                                                                  |
| Color:                       | White                                                                                                                                               |
| "Index of Protection":       | IP40                                                                                                                                                |
| IK rating:                   | IK07                                                                                                                                                |
| Safety class:                | Grade 2                                                                                                                                             |
| Compliance with standards:   | PN-EN 60439-3, IEC/EN 61439-3                                                                                                                       |
| Weight:                      | 1.86 kg                                                                                                                                             |
| Dimensions:                  | 334 x 526 x 122 mm ,<br>289 x 508 x 80 mm - flush-mounting box                                                                                      |
| Manufacturer / Brand:        | LEGRAND                                                                                                                                             |
| Guarantee:                   | 2 years                                                                                                                                             |