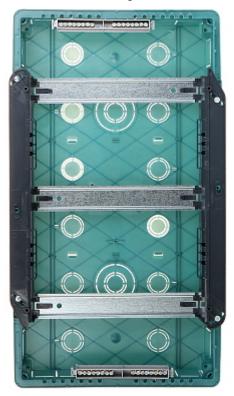

Front view:

User Manual

Code: LE-601124

FLUSH-MOUNTING DISTRIBUTION CABINET 36-MODULAR LE-601124 Practibox LEGRAND

Internal view of the housing:

Code: LE-601124
FLUSH-MOUNTING DISTRIBUTION CABINET 36-MODULAR LE-601124 Practibox LEGRAND