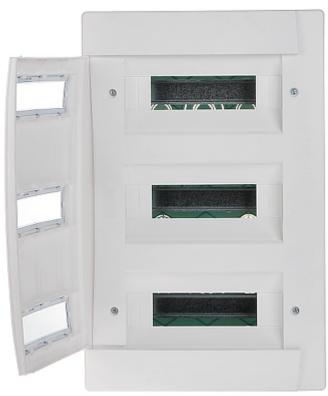

Front view:

User Manual

Code: LE-601124

FLUSH-MOUNTING DISTRIBUTION CABINET 36-MODULAR LE-601124 Practibox LEGRAND

Internal view of the housing:

Code: LE-601124
FLUSH-MOUNTING DISTRIBUTION CABINET 36-MODULAR LE-601124 Practibox LEGRAND