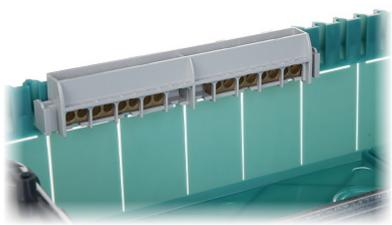

3-row 36-modular flush-mounting distribution electric cabinet.

Code: LE-601124
FLUSH-MOUNTING DISTRIBUTION CABINET 36-MODULAR **LE-601124** Practibox LEGRAND

| Method of mounting:          | Flush-mounted                                                                                                                                       |
|------------------------------|-----------------------------------------------------------------------------------------------------------------------------------------------------|
| Number of mounted modules:   | 12 x 3 rows                                                                                                                                         |
| Spacing between TH 35 rails: | 150 mm                                                                                                                                              |
| Transparent door:            | <b>→</b>                                                                                                                                            |
| Main features:               | <ul> <li>Chassis with the TH 35 rails</li> <li>Reversible front panel</li> <li>Max. current: 63 A</li> <li>Equipped with terminal blocks</li> </ul> |
| Equipment:                   | Terminal blocks : $4 \times (4 \times 16 \text{ mm}^2 + 4 \times 10 \text{ mm}^2)$                                                                  |
| Material:                    | Self-extinguishing                                                                                                                                  |
| Color:                       | White                                                                                                                                               |
| "Index of Protection":       | IP40                                                                                                                                                |
| IK rating:                   | IK07                                                                                                                                                |
| Safety class:                | Grade 2                                                                                                                                             |
| Compliance with standards:   | PN-EN 60439-3, IEC/EN 61439-3                                                                                                                       |
| Weight:                      | 1.86 kg                                                                                                                                             |
| Dimensions:                  | 334 x 526 x 122 mm ,<br>289 x 508 x 80 mm - flush-mounting box                                                                                      |
| Manufacturer / Brand:        | LEGRAND                                                                                                                                             |
| Guarantee:                   | 2 years                                                                                                                                             |