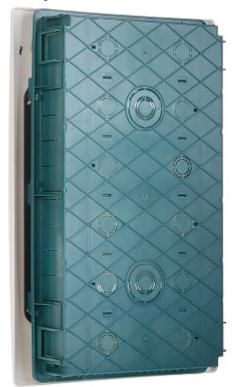

Front view:

User Manual

Code: LE-601124

FLUSH-MOUNTING DISTRIBUTION CABINET 36-MODULAR LE-601124 Practibox LEGRAND

Internal view of the housing:

Code: LE-601124
FLUSH-MOUNTING DISTRIBUTION CABINET 36-MODULAR LE-601124 Practibox LEGRAND