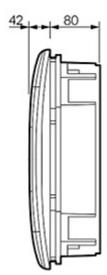

Mounting side view:

Dimensions:

2024-04-30 LE-601124 4/5

Code: LE-601124

FLUSH-MOUNTING DISTRIBUTION CABINET 36-MODULAR LE-601124 Practibox LEGRAND

In the kit:

PACKAGE

Dimensions (L x W x H): 0x0x0 mm