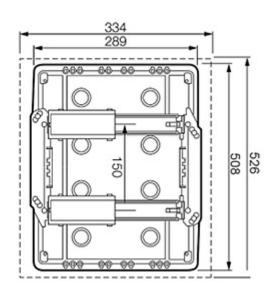

3-row 36-modular flush-mounting distribution electric cabinet.

Code: LE-601124
FLUSH-MOUNTING DISTRIBUTION CABINET 36-MODULAR **LE-601124** Practibox LEGRAND

| Method of mounting:          | Flush-mounted                                                                                                                                       |
|------------------------------|-----------------------------------------------------------------------------------------------------------------------------------------------------|
| Number of mounted modules:   | 12 x 3 rows                                                                                                                                         |
| Spacing between TH 35 rails: | 150 mm                                                                                                                                              |
| Transparent door:            | <b>→</b>                                                                                                                                            |
| Main features:               | <ul> <li>Chassis with the TH 35 rails</li> <li>Reversible front panel</li> <li>Max. current: 63 A</li> <li>Equipped with terminal blocks</li> </ul> |
| Equipment:                   | Terminal blocks : $4 \times (4 \times 16 \text{ mm}^2 + 4 \times 10 \text{ mm}^2)$                                                                  |
| Material:                    | Self-extinguishing                                                                                                                                  |
| Color:                       | White                                                                                                                                               |
| "Index of Protection":       | IP40                                                                                                                                                |
| IK rating:                   | IK07                                                                                                                                                |
| Safety class:                | Grade 2                                                                                                                                             |
| Compliance with standards:   | PN-EN 60439-3, IEC/EN 61439-3                                                                                                                       |
| Weight:                      | 1.86 kg                                                                                                                                             |
| Dimensions:                  | 334 x 526 x 122 mm ,<br>289 x 508 x 80 mm - flush-mounting box                                                                                      |
| Manufacturer / Brand:        | LEGRAND                                                                                                                                             |
| Guarantee:                   | 2 years                                                                                                                                             |

Mounting side view:

Dimensions:

2024-04-30 LE-601124 4/5

Code: LE-601124

FLUSH-MOUNTING DISTRIBUTION CABINET 36-MODULAR LE-601124 Practibox LEGRAND

In the kit:

PACKAGE

Dimensions (L x W x H): 0x0x0 mm