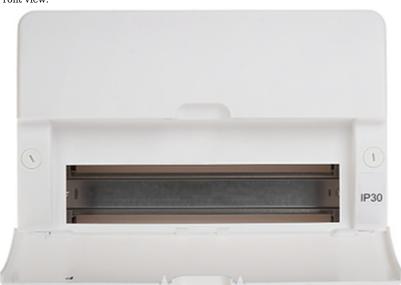

#### Front view:

Dimensions:

Guarantee:

Manufacturer / Brand:

Internal view of the housing:

Code: LE-607580
SURFACE-MOUNTING DISTRIBUTION CABINET 12-MODULAR **LE-607580** Nedbox RX LEGRAND

Mounting side view: