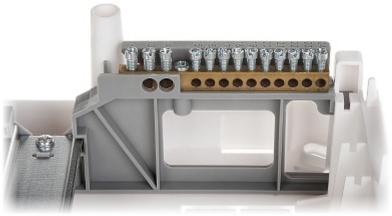

#### Front view:

Dimensions:

Guarantee:

Manufacturer / Brand:

Internal view of the housing:

Code: LE-607580
SURFACE-MOUNTING DISTRIBUTION CABINET 12-MODULAR **LE-607580** Nedbox RX LEGRAND

Mounting side view: