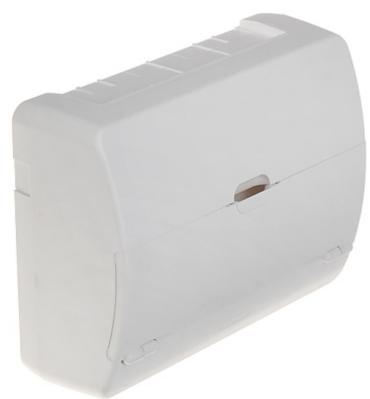

 $\hbox{1--row 12--modular surface-mounting distribution electric cabinet}.$ 

2024-04-23 LE-607580 1/5

Code: LE-607580

SURFACE-MOUNTING DISTRIBUTION CABINET 12-MODULAR LE-607580 Nedbox RX LEGRAND