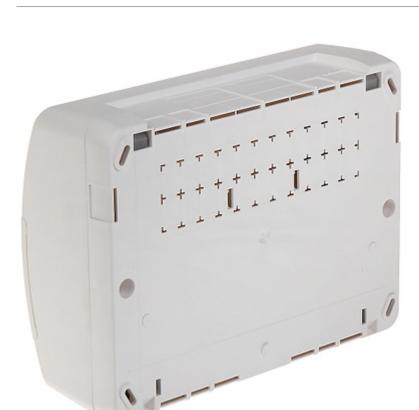

 $\hbox{1--row 12--modular surface-mounting distribution electric cabinet}.$ 

2024-04-23 LE-607580 1/5

#### Front view:

Dimensions:

Guarantee:

Manufacturer / Brand:

Internal view of the housing:

Code: LE-607580
SURFACE-MOUNTING DISTRIBUTION CABINET 12-MODULAR **LE-607580** Nedbox RX LEGRAND

Mounting side view: