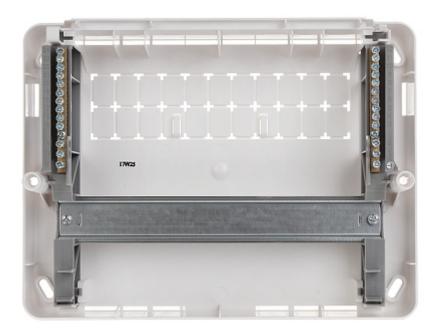

#### Front view:

Dimensions:

Guarantee:

Manufacturer / Brand:

Internal view of the housing:

Code: LE-607580
SURFACE-MOUNTING DISTRIBUTION CABINET 12-MODULAR **LE-607580** Nedbox RX LEGRAND

Mounting side view: