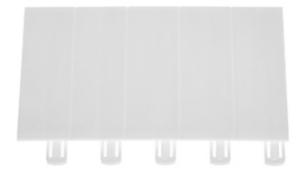

#### Code: LE-607580 SURFACE-MOUNTING DISTRIBUTION CABINET 12-MODULAR **LE-607580** Nedbox RX LEGRAND

| Method of mounting:          | Surface-mounted                                                                                                                                                         |
|------------------------------|-------------------------------------------------------------------------------------------------------------------------------------------------------------------------|
| Method of mounting:          | Surface-mounted                                                                                                                                                         |
| Number of mounted modules:   | 12 x 1 row, 17.5 mm                                                                                                                                                     |
| Spacing between TH 35 rails: | _                                                                                                                                                                       |
| Transparent door:            | -                                                                                                                                                                       |
| Main features:               | <ul> <li>Removable chassis with TH 35 rails</li> <li>Isolated shield mounting with screws</li> <li>Equipped with terminal blocks and modules blanking plates</li> </ul> |
| Equipment:                   | • Terminal blocks 2 x (1 x 25 mm² + 2 x 16 mm² + 10 x 10 mm²) • Module blanking plates : 5 pcs                                                                          |
| Material:                    | Self-extinguishing                                                                                                                                                      |
| Color:                       | White                                                                                                                                                                   |
| "Index of Protection":       | IP30                                                                                                                                                                    |
| IK rating:                   | IK07                                                                                                                                                                    |
| Safety class:                | Grade 2                                                                                                                                                                 |
| Compliance with standards:   | IEC/EN 62208, IEC/EN 61439-3                                                                                                                                            |
| Weight:                      | 0.926 kg                                                                                                                                                                |
| Weight:                      | 0.926 kg                                                                                                                                                                |

#### Dimensions:

In the kit:

Code: LE-607580 SURFACE-MOUNTING DISTRIBUTION CABINET 12-MODULAR **LE-607580** Nedbox RX LEGRAND

**PACKAGE** 

Dimensions (L x W x H): 0x0x0 mm

Gross Weight: 0 kg