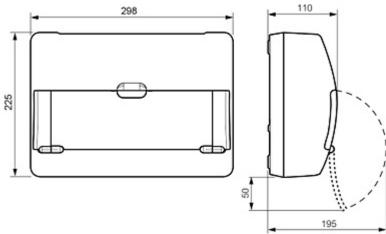

298 x 225 x 110 mm

LEGRAND 2 years

#### Dimensions:

In the kit:

Code: LE-607580 SURFACE-MOUNTING DISTRIBUTION CABINET 12-MODULAR **LE-607580** Nedbox RX LEGRAND

**PACKAGE** 

Dimensions (L x W x H): 0x0x0 mm

Gross Weight: 0 kg