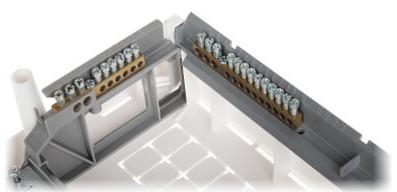

# Code: LE-607583 SURFACE-MOUNTING DISTRIBUTION CABINET 16-MODULAR **LE-607583** Nedbox RX LEGRAND

| Method of mounting:          | Surface-mounted                                                                                                                                                         |
|------------------------------|-------------------------------------------------------------------------------------------------------------------------------------------------------------------------|
| Number of mounted modules:   | 16 x 1 row, 17.5 mm                                                                                                                                                     |
| Spacing between TH 35 rails: | 1                                                                                                                                                                       |
| Transparent door:            | <b>&gt;</b>                                                                                                                                                             |
| Main features:               | <ul> <li>Removable chassis with TH 35 rails</li> <li>Isolated shield mounting with screws</li> <li>Equipped with terminal blocks and modules blanking plates</li> </ul> |
| Equipment:                   | • Terminal blocks 2 x (1 x 25 mm² + 2 x 16 mm² + 10 x 10 mm²) 1 x (1 x 25 mm² + 2 x 16 mm² + 6 x 10 mm²) • Module blanking plates : 5 pcs                               |
| Material:                    | Self-extinguishing                                                                                                                                                      |
| Color:                       | White                                                                                                                                                                   |
| "Index of Protection":       | IP30                                                                                                                                                                    |
| IK rating:                   | IK07                                                                                                                                                                    |
| Compliance with standards:   | IEC/EN 62208, IEC/EN 61439-3                                                                                                                                            |
| Weight:                      | 1.138 kg                                                                                                                                                                |
| Dimensions:                  | 370 x 225 x 110 mm                                                                                                                                                      |
| Manufacturer / Brand:        | LEGRAND                                                                                                                                                                 |
| Guarantee:                   | 2 years                                                                                                                                                                 |