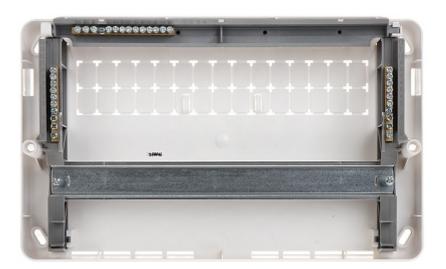

### Front view:

Internal view of the housing:

User Manual

Code: LE-607583

SURFACE-MOUNTING DISTRIBUTION CABINET 16-MODULAR LE-607583 Nedbox RX LEGRAND

Mounting side view:

# Code: LE-607583 SURFACE-MOUNTING DISTRIBUTION CABINET 16-MODULAR **LE-607583** Nedbox RX LEGRAND

| Method of mounting:          | Surface-mounted                                                                                                                                                         |
|------------------------------|-------------------------------------------------------------------------------------------------------------------------------------------------------------------------|
| Number of mounted modules:   | 16 x 1 row, 17.5 mm                                                                                                                                                     |
| Spacing between TH 35 rails: | 1                                                                                                                                                                       |
| Transparent door:            | <b>&gt;</b>                                                                                                                                                             |
| Main features:               | <ul> <li>Removable chassis with TH 35 rails</li> <li>Isolated shield mounting with screws</li> <li>Equipped with terminal blocks and modules blanking plates</li> </ul> |
| Equipment:                   | • Terminal blocks 2 x (1 x 25 mm² + 2 x 16 mm² + 10 x 10 mm²) 1 x (1 x 25 mm² + 2 x 16 mm² + 6 x 10 mm²) • Module blanking plates : 5 pcs                               |
| Material:                    | Self-extinguishing                                                                                                                                                      |
| Color:                       | White                                                                                                                                                                   |
| "Index of Protection":       | IP30                                                                                                                                                                    |
| IK rating:                   | IK07                                                                                                                                                                    |
| Compliance with standards:   | IEC/EN 62208, IEC/EN 61439-3                                                                                                                                            |
| Weight:                      | 1.138 kg                                                                                                                                                                |
| Dimensions:                  | 370 x 225 x 110 mm                                                                                                                                                      |
| Manufacturer / Brand:        | LEGRAND                                                                                                                                                                 |
| Guarantee:                   | 2 years                                                                                                                                                                 |