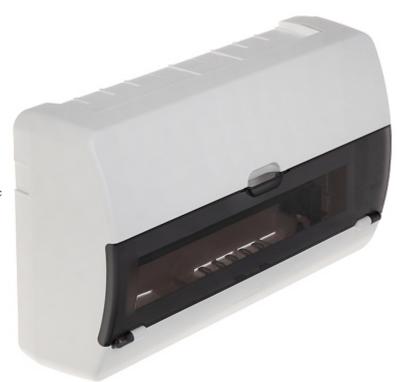

 $1\hbox{-row 16-modular surface-mounting distribution electric cabinet.}$ 

# Code: LE-607583 SURFACE-MOUNTING DISTRIBUTION CABINET 16-MODULAR **LE-607583** Nedbox RX LEGRAND

| Method of mounting:          | Surface-mounted                                                                                                                                                         |
|------------------------------|-------------------------------------------------------------------------------------------------------------------------------------------------------------------------|
| Number of mounted modules:   | 16 x 1 row, 17.5 mm                                                                                                                                                     |
| Spacing between TH 35 rails: | 1                                                                                                                                                                       |
| Transparent door:            | <b>&gt;</b>                                                                                                                                                             |
| Main features:               | <ul> <li>Removable chassis with TH 35 rails</li> <li>Isolated shield mounting with screws</li> <li>Equipped with terminal blocks and modules blanking plates</li> </ul> |
| Equipment:                   | • Terminal blocks 2 x (1 x 25 mm² + 2 x 16 mm² + 10 x 10 mm²) 1 x (1 x 25 mm² + 2 x 16 mm² + 6 x 10 mm²) • Module blanking plates : 5 pcs                               |
| Material:                    | Self-extinguishing                                                                                                                                                      |
| Color:                       | White                                                                                                                                                                   |
| "Index of Protection":       | IP30                                                                                                                                                                    |
| IK rating:                   | IK07                                                                                                                                                                    |
| Compliance with standards:   | IEC/EN 62208, IEC/EN 61439-3                                                                                                                                            |
| Weight:                      | 1.138 kg                                                                                                                                                                |
| Dimensions:                  | 370 x 225 x 110 mm                                                                                                                                                      |
| Manufacturer / Brand:        | LEGRAND                                                                                                                                                                 |
| Guarantee:                   | 2 years                                                                                                                                                                 |