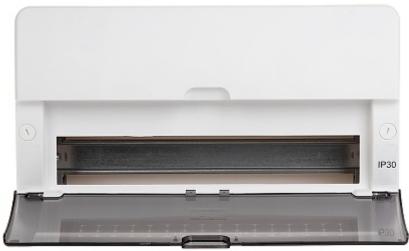

### Front view:

Internal view of the housing:

User Manual

Code: LE-607583

SURFACE-MOUNTING DISTRIBUTION CABINET 16-MODULAR LE-607583 Nedbox RX LEGRAND

Mounting side view:

# Code: LE-607583 SURFACE-MOUNTING DISTRIBUTION CABINET 16-MODULAR **LE-607583** Nedbox RX LEGRAND

| Method of mounting:          | Surface-mounted                                                                                                                                                         |
|------------------------------|-------------------------------------------------------------------------------------------------------------------------------------------------------------------------|
| Number of mounted modules:   | 16 x 1 row, 17.5 mm                                                                                                                                                     |
| Spacing between TH 35 rails: | 1                                                                                                                                                                       |
| Transparent door:            | <b>&gt;</b>                                                                                                                                                             |
| Main features:               | <ul> <li>Removable chassis with TH 35 rails</li> <li>Isolated shield mounting with screws</li> <li>Equipped with terminal blocks and modules blanking plates</li> </ul> |
| Equipment:                   | • Terminal blocks 2 x (1 x 25 mm² + 2 x 16 mm² + 10 x 10 mm²) 1 x (1 x 25 mm² + 2 x 16 mm² + 6 x 10 mm²) • Module blanking plates : 5 pcs                               |
| Material:                    | Self-extinguishing                                                                                                                                                      |
| Color:                       | White                                                                                                                                                                   |
| "Index of Protection":       | IP30                                                                                                                                                                    |
| IK rating:                   | IK07                                                                                                                                                                    |
| Compliance with standards:   | IEC/EN 62208, IEC/EN 61439-3                                                                                                                                            |
| Weight:                      | 1.138 kg                                                                                                                                                                |
| Dimensions:                  | 370 x 225 x 110 mm                                                                                                                                                      |
| Manufacturer / Brand:        | LEGRAND                                                                                                                                                                 |
| Guarantee:                   | 2 years                                                                                                                                                                 |