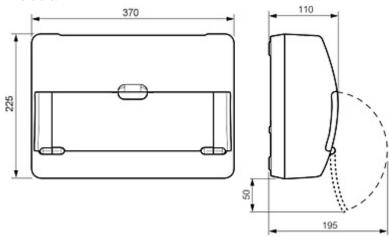

# Code: LE-607583 SURFACE-MOUNTING DISTRIBUTION CABINET 16-MODULAR **LE-607583** Nedbox RX LEGRAND

| Method of mounting:          | Surface-mounted                                                                                                                                                         |
|------------------------------|-------------------------------------------------------------------------------------------------------------------------------------------------------------------------|
| Number of mounted modules:   | 16 x 1 row, 17.5 mm                                                                                                                                                     |
| Spacing between TH 35 rails: | 1                                                                                                                                                                       |
| Transparent door:            | <b>&gt;</b>                                                                                                                                                             |
| Main features:               | <ul> <li>Removable chassis with TH 35 rails</li> <li>Isolated shield mounting with screws</li> <li>Equipped with terminal blocks and modules blanking plates</li> </ul> |
| Equipment:                   | • Terminal blocks 2 x (1 x 25 mm² + 2 x 16 mm² + 10 x 10 mm²) 1 x (1 x 25 mm² + 2 x 16 mm² + 6 x 10 mm²) • Module blanking plates : 5 pcs                               |
| Material:                    | Self-extinguishing                                                                                                                                                      |
| Color:                       | White                                                                                                                                                                   |
| "Index of Protection":       | IP30                                                                                                                                                                    |
| IK rating:                   | IK07                                                                                                                                                                    |
| Compliance with standards:   | IEC/EN 62208, IEC/EN 61439-3                                                                                                                                            |
| Weight:                      | 1.138 kg                                                                                                                                                                |
| Dimensions:                  | 370 x 225 x 110 mm                                                                                                                                                      |
| Manufacturer / Brand:        | LEGRAND                                                                                                                                                                 |
| Guarantee:                   | 2 years                                                                                                                                                                 |

#### Dimensions: