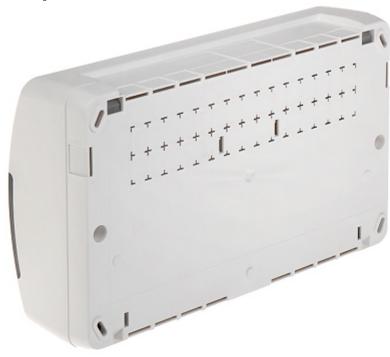

 $1\hbox{-row 16-modular surface-mounting distribution electric cabinet.}$ 

# Code: LE-607583 SURFACE-MOUNTING DISTRIBUTION CABINET 16-MODULAR **LE-607583** Nedbox RX LEGRAND

| Method of mounting:          | Surface-mounted                                                                                                                                                         |
|------------------------------|-------------------------------------------------------------------------------------------------------------------------------------------------------------------------|
| Number of mounted modules:   | 16 x 1 row, 17.5 mm                                                                                                                                                     |
| Spacing between TH 35 rails: | 1                                                                                                                                                                       |
| Transparent door:            | <b>&gt;</b>                                                                                                                                                             |
| Main features:               | <ul> <li>Removable chassis with TH 35 rails</li> <li>Isolated shield mounting with screws</li> <li>Equipped with terminal blocks and modules blanking plates</li> </ul> |
| Equipment:                   | • Terminal blocks 2 x (1 x 25 mm² + 2 x 16 mm² + 10 x 10 mm²) 1 x (1 x 25 mm² + 2 x 16 mm² + 6 x 10 mm²) • Module blanking plates : 5 pcs                               |
| Material:                    | Self-extinguishing                                                                                                                                                      |
| Color:                       | White                                                                                                                                                                   |
| "Index of Protection":       | IP30                                                                                                                                                                    |
| IK rating:                   | IK07                                                                                                                                                                    |
| Compliance with standards:   | IEC/EN 62208, IEC/EN 61439-3                                                                                                                                            |
| Weight:                      | 1.138 kg                                                                                                                                                                |
| Dimensions:                  | 370 x 225 x 110 mm                                                                                                                                                      |
| Manufacturer / Brand:        | LEGRAND                                                                                                                                                                 |
| Guarantee:                   | 2 years                                                                                                                                                                 |