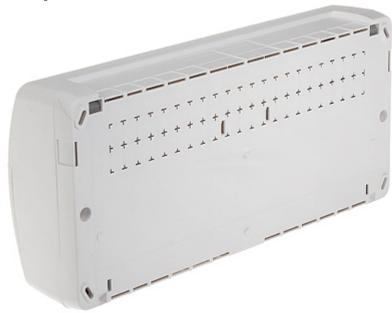

 $1\mbox{-row}$   $22\mbox{-modular}$  surface-mounting distribution electric cabinet.

## Code: LE-607584

#### SURFACE-MOUNTING DISTRIBUTION CABINET 22-MODULAR LE-607584 Nedbox RX LEGRAND

| Method of mounting:          | Surface-mounted                                                                                                                                                         |
|------------------------------|-------------------------------------------------------------------------------------------------------------------------------------------------------------------------|
| Number of mounted modules:   | 22 x 1 row, 17.5 mm                                                                                                                                                     |
| Spacing between TH 35 rails: | 1                                                                                                                                                                       |
| Transparent door:            | 1                                                                                                                                                                       |
| Main features:               | <ul> <li>Removable chassis with TH 35 rails</li> <li>Isolated shield mounting with screws</li> <li>Equipped with terminal blocks and modules blanking plates</li> </ul> |
| Equipment:                   | • Terminal blocks 1 x (1 x 25 mm² + 2 x 16 mm² + 14 x 10 mm²) 2 x (1 x 25 mm² + 2 x 16 mm² + 10 x 10 mm²) • Module blanking plates : 5 pcs                              |
| Material:                    | Self-extinguishing                                                                                                                                                      |
| Color:                       | White                                                                                                                                                                   |
| "Index of Protection":       | IP30                                                                                                                                                                    |
| IK rating:                   | IK07                                                                                                                                                                    |
| Compliance with standards:   | IEC/EN 62208, IEC/EN 61439-3                                                                                                                                            |
| Weight:                      | 1.416 kg                                                                                                                                                                |
| Dimensions:                  | 478 x 225 x 110 mm                                                                                                                                                      |
| Manufacturer / Brand:        | LEGRAND                                                                                                                                                                 |
| Guarantee:                   | 2 years                                                                                                                                                                 |