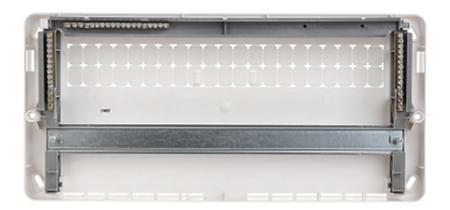

### Front view:

Internal view of the housing:

Code: LE-607584
SURFACE-MOUNTING DISTRIBUTION CABINET 22-MODULAR **LE-607584** Nedbox RX LEGRAND

Mounting side view:

Dimensions:

LE-607584 3/4 2024-04-27

Code: LE-607584