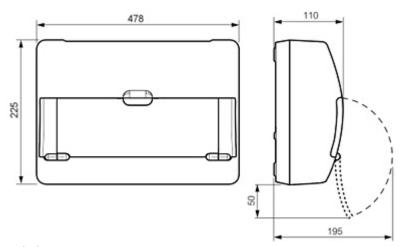

#### SURFACE-MOUNTING DISTRIBUTION CABINET 22-MODULAR LE-607584 Nedbox RX LEGRAND

| Method of mounting:          | Surface-mounted                                                                                                                                                         |
|------------------------------|-------------------------------------------------------------------------------------------------------------------------------------------------------------------------|
| Number of mounted modules:   | 22 x 1 row, 17.5 mm                                                                                                                                                     |
| Spacing between TH 35 rails: | 1                                                                                                                                                                       |
| Transparent door:            | 1                                                                                                                                                                       |
| Main features:               | <ul> <li>Removable chassis with TH 35 rails</li> <li>Isolated shield mounting with screws</li> <li>Equipped with terminal blocks and modules blanking plates</li> </ul> |
| Equipment:                   | • Terminal blocks 1 x (1 x 25 mm² + 2 x 16 mm² + 14 x 10 mm²) 2 x (1 x 25 mm² + 2 x 16 mm² + 10 x 10 mm²) • Module blanking plates : 5 pcs                              |
| Material:                    | Self-extinguishing                                                                                                                                                      |
| Color:                       | White                                                                                                                                                                   |
| "Index of Protection":       | IP30                                                                                                                                                                    |
| IK rating:                   | IK07                                                                                                                                                                    |
| Compliance with standards:   | IEC/EN 62208, IEC/EN 61439-3                                                                                                                                            |
| Weight:                      | 1.416 kg                                                                                                                                                                |
| Dimensions:                  | 478 x 225 x 110 mm                                                                                                                                                      |
| Manufacturer / Brand:        | LEGRAND                                                                                                                                                                 |
| Guarantee:                   | 2 years                                                                                                                                                                 |

### Front view:

Internal view of the housing:

Code: LE-607584
SURFACE-MOUNTING DISTRIBUTION CABINET 22-MODULAR **LE-607584** Nedbox RX LEGRAND

Mounting side view:

Dimensions:

LE-607584 3/4 2024-04-27

Code: LE-607584