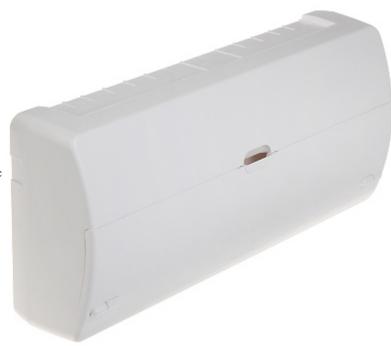

 $1\mbox{-row}$   $22\mbox{-modular}$  surface-mounting distribution electric cabinet.

### Front view:

Internal view of the housing:

Code: LE-607584
SURFACE-MOUNTING DISTRIBUTION CABINET 22-MODULAR **LE-607584** Nedbox RX LEGRAND

Mounting side view:

Dimensions:

LE-607584 3/4 2024-04-27

Code: LE-607584