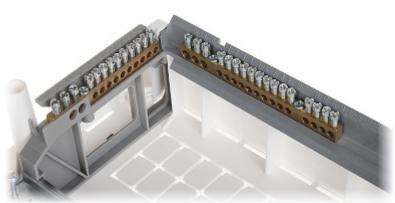

#### SURFACE-MOUNTING DISTRIBUTION CABINET 22-MODULAR LE-607584 Nedbox RX LEGRAND

| Method of mounting:          | Surface-mounted                                                                                                                                                         |
|------------------------------|-------------------------------------------------------------------------------------------------------------------------------------------------------------------------|
| Number of mounted modules:   | 22 x 1 row, 17.5 mm                                                                                                                                                     |
| Spacing between TH 35 rails: | 1                                                                                                                                                                       |
| Transparent door:            | 1                                                                                                                                                                       |
| Main features:               | <ul> <li>Removable chassis with TH 35 rails</li> <li>Isolated shield mounting with screws</li> <li>Equipped with terminal blocks and modules blanking plates</li> </ul> |
| Equipment:                   | • Terminal blocks 1 x (1 x 25 mm² + 2 x 16 mm² + 14 x 10 mm²) 2 x (1 x 25 mm² + 2 x 16 mm² + 10 x 10 mm²) • Module blanking plates : 5 pcs                              |
| Material:                    | Self-extinguishing                                                                                                                                                      |
| Color:                       | White                                                                                                                                                                   |
| "Index of Protection":       | IP30                                                                                                                                                                    |
| IK rating:                   | IK07                                                                                                                                                                    |
| Compliance with standards:   | IEC/EN 62208, IEC/EN 61439-3                                                                                                                                            |
| Weight:                      | 1.416 kg                                                                                                                                                                |
| Dimensions:                  | 478 x 225 x 110 mm                                                                                                                                                      |
| Manufacturer / Brand:        | LEGRAND                                                                                                                                                                 |
| Guarantee:                   | 2 years                                                                                                                                                                 |

### Front view:

Internal view of the housing:

Code: LE-607584
SURFACE-MOUNTING DISTRIBUTION CABINET 22-MODULAR **LE-607584** Nedbox RX LEGRAND

Mounting side view:

Dimensions:

LE-607584 3/4 2024-04-27

Code: LE-607584