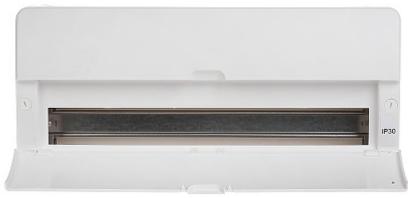

### Front view:

Internal view of the housing:

Code: LE-607584
SURFACE-MOUNTING DISTRIBUTION CABINET 22-MODULAR **LE-607584** Nedbox RX LEGRAND

Mounting side view:

Dimensions:

LE-607584 3/4 2024-04-27

Code: LE-607584