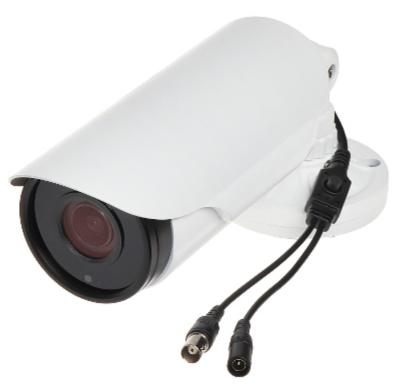

Code: APTI-H24C6-2/14W-Z AHD, HD-CVI, HD-TVI, PAL CAMERA **APTI-H24C6-2714W-Z** - 1080p 2.7 ... 13.5 mm - MOTOZOOM

Code: APTI-H24C6-2714W-Z AHD, HD-CVI, HD-TVI, PAL CAMERA **APTI-H24C6-2714W-Z** - 1080p 2.7 ... 13.5 mm - MOTOZOOM

Megapixel camera with 1/2.9" Sony CMOS sensor and AHD / HD-CVI / HD-TVI / PAL.

The AHD / HD-CVI / HD-TVI interface allows to transmission of analog video signal via coaxial cable in 1080p resolution. It enables the transmission of HD resolution images for even  $500\ m$  distance with keeping the low costs of the installation. During transmission there are no delays and is maintained the original, high quality image.