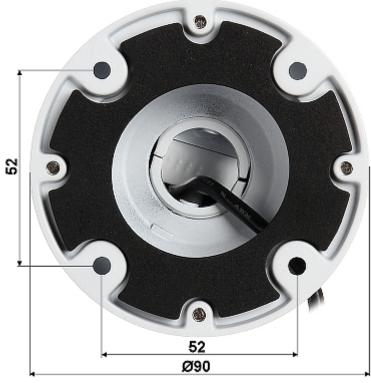

#### Front view:

Side view:

Code: APTI-H24C6-2714W-Z
AHD, HD-CVI, HD-TVI, PAL CAMERA **APTI-H24C6-2714W-Z** - 1080p 2.7 ... 13.5 mm - MOTOZOOM

Mounting side view:

The appropriate signal format selection is done by tilting and holding the joystick for 5 s without entering to the OSD menu. Changing the signal to the NTSC in the camera causes loss of image in connected AHD recorder: