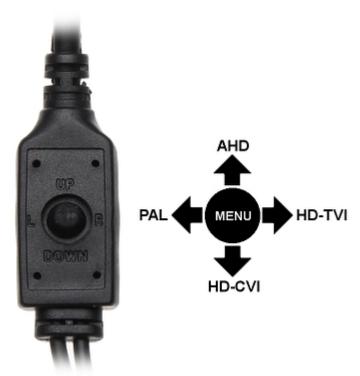

The used motozoom lens with 2.7  $\dots$  13.5 mm focal length allows to remote view angle adjustment.

Setting the camera in PAL mode allows to obtain an image in 960H resolution. The appropriate signal format selection is done by tilting and holding the joystick for 5 s without entering to the OSD menu. Changing the signal to the NTSC in the camera causes loss of image in connected AHD/HD-CVI/HD-TVI recorder.

**Attention!** After connecting the power supply, you can change the standard with a joystick only once. To re-change the standard with the joystick, reconnect the power to the camera. After changing the standard, the joystick controls the camera lens (up, down). Controlling the lens over coaxial cable works only in AHD / TVI mode.

#### Front view:

Side view:

Code: APTI-H24C6-2714W-Z
AHD, HD-CVI, HD-TVI, PAL CAMERA **APTI-H24C6-2714W-Z** - 1080p 2.7 ... 13.5 mm - MOTOZOOM

Mounting side view:

The appropriate signal format selection is done by tilting and holding the joystick for 5 s without entering to the OSD menu. Changing the signal to the NTSC in the camera causes loss of image in connected AHD recorder: