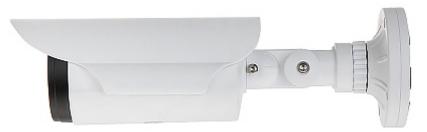

#### Front view:

Side view:

Code: APTI-H24C6-2714W-Z
AHD, HD-CVI, HD-TVI, PAL CAMERA **APTI-H24C6-2714W-Z** - 1080p 2.7 ... 13.5 mm - MOTOZOOM

Mounting side view:

The appropriate signal format selection is done by tilting and holding the joystick for 5 s without entering to the OSD menu. Changing the signal to the NTSC in the camera causes loss of image in connected AHD recorder: