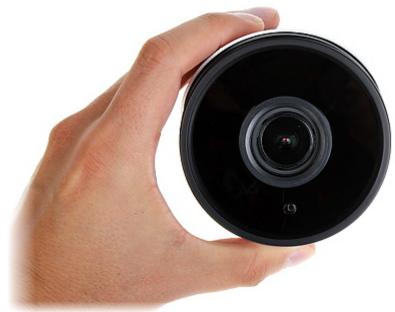

#### Front view:

Side view:

Code: APTI-H24C6-2714W-Z
AHD, HD-CVI, HD-TVI, PAL CAMERA **APTI-H24C6-2714W-Z** - 1080p 2.7 ... 13.5 mm - MOTOZOOM

Mounting side view:

The appropriate signal format selection is done by tilting and holding the joystick for 5 s without entering to the OSD menu. Changing the signal to the NTSC in the camera causes loss of image in connected AHD recorder: