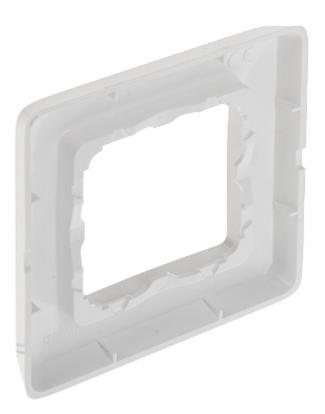

## Front view:

Mounting side view:

PACKAGE

Dimensions (L x W x H): 0x0x0 mm Gross Weight: 0 kg