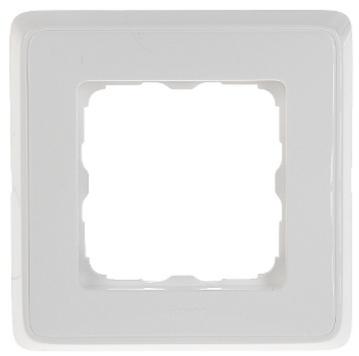

## Front view:

Mounting side view:

PACKAGE

Dimensions (L x W x H): 0x0x0 mm Gross Weight: 0 kg