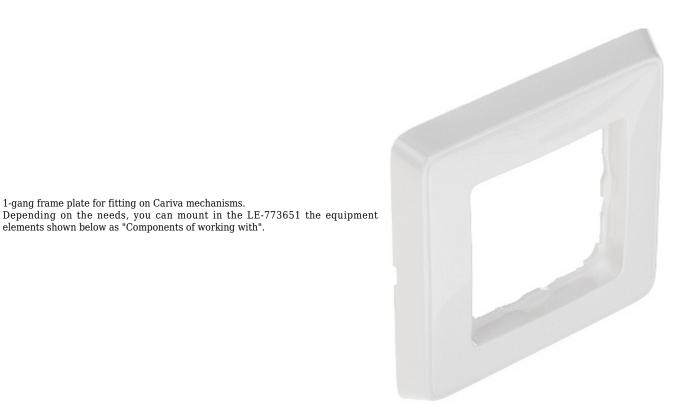

## Safety measures:

1-gang frame plate for fitting on Cariva mechanisms.

Particular attention at designing was directed to quality standards of the device where ensuring safety of operation is the most important factor.

## User Manual Code: LE-773651 FRAME PLATE LE-773651 Cariva LEGRAND

| Application:           | Cariva product series                                      |
|------------------------|------------------------------------------------------------|
| Number of sections:    | 1                                                          |
| Material:              | Self-extinguishing ABS                                     |
| Color:                 | White                                                      |
| "Index of Protection": | IP44                                                       |
| IK rating:             | IK04                                                       |
| Operation temp:        | -5 °C 50 °C                                                |
| Weight:                | 0.012 kg                                                   |
| Dimensions:            | 48.4 x 48.4 mm (total size of the hole)<br>81 x 81 x 11 mm |
| Manufacturer / Brand:  | LEGRAND                                                    |
| Guarantee:             | 2 years                                                    |