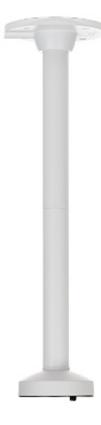

Ceiling bracket for cameras.

DELTA-OPTI Monika Matysiak; https://www.delta.poznan.pl POL; 60-713 Poznań; Graniczna 10 e-mail: delta-opti@delta.poznan.pl; tel: +(48) 61 864 69 60

2024-04-30

DS-1271ZJ-110

## User Manual Code: DS-1271ZJ-110 CAMERA CEILING BRACKET DS-1271ZJ-110 Hikvision

| Neck diameter:                  | Ø 110 mm       |
|---------------------------------|----------------|
| Suitable for cameras:           | Hikvision      |
| Material:                       | Aluminum       |
| Color:                          | White          |
| Distance from mounting surface: | 543 mm         |
| Weight:                         | 1.25 kg        |
| Dimensions:                     | Ø 151 x 543 mm |
| Manufacturer / Brand:           | Hikvision      |
| SAP Code:                       | 302700313      |
| Guarantee:                      | 3 years        |