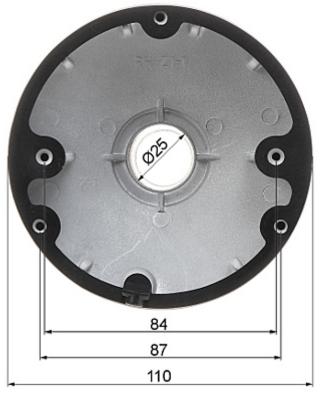

## Bracket dimensions:

In the kit:

PACKAGE

Dimensions (L x W x H): 0x0x0 mm Gross Weight: 0 kg

DS-1271ZJ-110