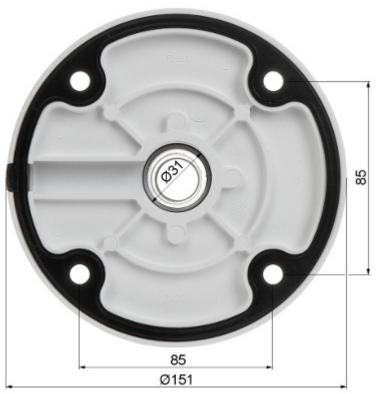

## Bracket dimensions:

In the kit:

PACKAGE

Dimensions (L x W x H): 0x0x0 mm Gross Weight: 0 kg

DS-1271ZJ-110