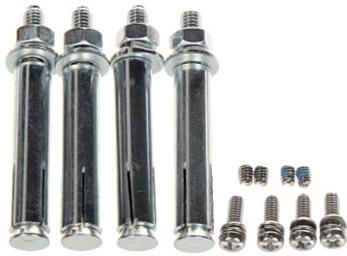

## Bracket dimensions:

In the kit:

PACKAGE

Dimensions (L x W x H): 0x0x0 mm Gross Weight: 0 kg

DS-1271ZJ-110