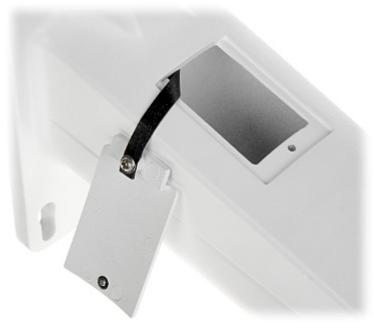

#### Dimensions:

Code: DS-1602ZJ CAMERA BRACKET **DS-1602ZJ** Hikvision

Bottom view:

User Manual
Code: DS-1602ZJ
CAMERA BRACKET **DS-1602ZJ** Hikvision

In the kit:

Code: DS-1602ZJ CAMERA BRACKET **DS-1602ZJ** Hikvision