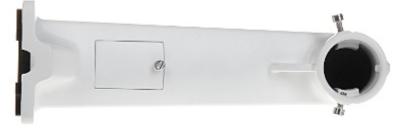

#### Dimensions:

Code: DS-1602ZJ CAMERA BRACKET **DS-1602ZJ** Hikvision

Bottom view:

User Manual
Code: DS-1602ZJ
CAMERA BRACKET **DS-1602ZJ** Hikvision

In the kit:

Code: DS-1602ZJ CAMERA BRACKET **DS-1602ZJ** Hikvision