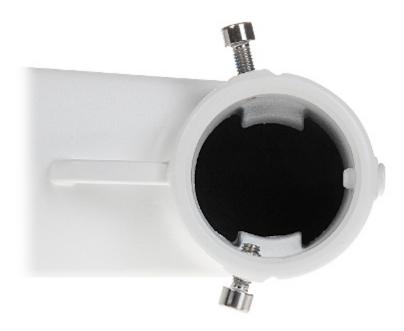

For outdoor use.

Code: DS-1602ZJ CAMERA BRACKET **DS-1602ZJ** Hikvision

| Suitable for cameras: | Hikvision         |
|-----------------------|-------------------|
| Material:             | Aluminum          |
| Color:                | White             |
| Weight:               | 1.15 kg           |
| Dimensions:           | 312 x 180 x 98 mm |
| Manufacturer / Brand: | Hikvision         |
| SAP Code:             | 302700684         |
| Guarantee:            | 2 years           |

#### Dimensions:

Code: DS-1602ZJ CAMERA BRACKET **DS-1602ZJ** Hikvision

Bottom view:

User Manual
Code: DS-1602ZJ
CAMERA BRACKET **DS-1602ZJ** Hikvision

In the kit:

Code: DS-1602ZJ CAMERA BRACKET **DS-1602ZJ** Hikvision