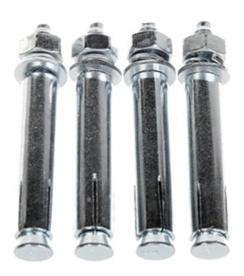

#### Dimensions:

Code: DS-1602ZJ CAMERA BRACKET **DS-1602ZJ** Hikvision

Bottom view:

User Manual
Code: DS-1602ZJ
CAMERA BRACKET **DS-1602ZJ** Hikvision

In the kit:

Code: DS-1602ZJ CAMERA BRACKET **DS-1602ZJ** Hikvision