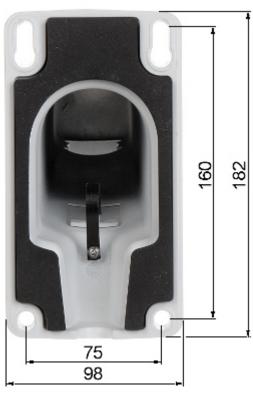

#### Dimensions:

Code: DS-1602ZJ CAMERA BRACKET **DS-1602ZJ** Hikvision

Bottom view:

User Manual
Code: DS-1602ZJ
CAMERA BRACKET **DS-1602ZJ** Hikvision

In the kit:

Code: DS-1602ZJ CAMERA BRACKET **DS-1602ZJ** Hikvision