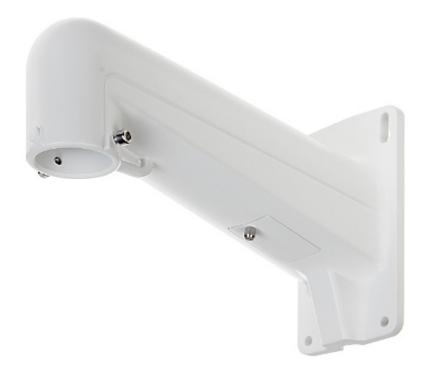

Code: DS-1602ZJ CAMERA BRACKET **DS-1602ZJ** Hikvision

For outdoor use.

Code: DS-1602ZJ CAMERA BRACKET **DS-1602ZJ** Hikvision

| Suitable for cameras: | Hikvision         |
|-----------------------|-------------------|
| Material:             | Aluminum          |
| Color:                | White             |
| Weight:               | 1.15 kg           |
| Dimensions:           | 312 x 180 x 98 mm |
| Manufacturer / Brand: | Hikvision         |
| SAP Code:             | 302700684         |
| Guarantee:            | 2 years           |