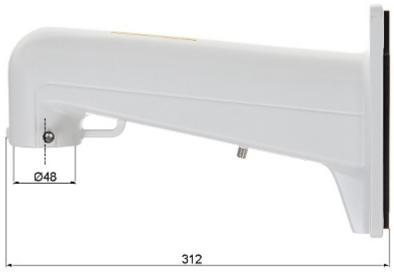

#### Dimensions:

Code: DS-1602ZJ CAMERA BRACKET **DS-1602ZJ** Hikvision

Bottom view:

User Manual
Code: DS-1602ZJ
CAMERA BRACKET **DS-1602ZJ** Hikvision

In the kit:

Code: DS-1602ZJ CAMERA BRACKET **DS-1602ZJ** Hikvision

For outdoor use.

Code: DS-1602ZJ CAMERA BRACKET **DS-1602ZJ** Hikvision

| Suitable for cameras: | Hikvision         |
|-----------------------|-------------------|
| Material:             | Aluminum          |
| Color:                | White             |
| Weight:               | 1.15 kg           |
| Dimensions:           | 312 x 180 x 98 mm |
| Manufacturer / Brand: | Hikvision         |
| SAP Code:             | 302700684         |
| Guarantee:            | 2 years           |