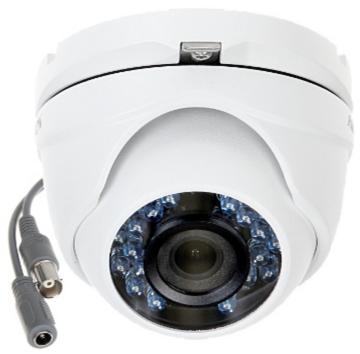

Code: DS-2CE56D0T-IRM(2.8mm)
HD-TVI CAMERA **DS-2CE56D0T-IRM(2.8mm)** - 1080p Hikvision

Code: DS-2CE56D0T-IRM(2.8mm)
HD-TVI CAMERA **DS-2CE56D0T-IRM(2.8mm)** - 1080p Hikvision

Megapixel camera with 1/3" Progressive Scan CMOS sensor and HD-TVI (High Definition Transport Video Interface).

The HD-TVI interface allows to transmission of analog video signal via coaxial cable at resolutions up to 1080p. It enables the transmission of HD resolution images for even 500 m distance with keeping the low costs of the installation. During transmission there are no delays and is maintained the original, high quality image. Housing construction allows to mount the camera to the ceiling and the wall (image is right oriented in both cases). Camera is according to IP66 Index of Protection norm.

| Standard:                        | HD-TVI                                                                                                                        |
|----------------------------------|-------------------------------------------------------------------------------------------------------------------------------|
| Sensor:                          | Progressive Scan CMOS                                                                                                         |
| Matrix size:                     | 2.1 Mpx                                                                                                                       |
| Resolution:                      | 1920 x 1080 - 1080p @ HD-TVI                                                                                                  |
| Range of IR illumination:        | 20 m                                                                                                                          |
| IR illuminator power adjustment: | Automatic                                                                                                                     |
| Lens:                            | 2.8 mm                                                                                                                        |
| View angle:                      | • 103 ° (manufacturer data)<br>• 101 ° (our tests result)                                                                     |
| S/N ratio:                       | > 62 dB                                                                                                                       |
| Video output:                    | 1 x HD-TVI - BNC socket                                                                                                       |
| Main features:                   | <ul> <li>ICR - Movable InfraRed filter</li> <li>DNR - Digital Noise Reduction</li> <li>IR illuminator optimization</li> </ul> |
| OSD menu:                        | -                                                                                                                             |
| Power supply:                    | 12 V DC / 330 mA                                                                                                              |
| Power consumption:               | ≤ 4 W                                                                                                                         |
| Housing:                         | Dome - Metal                                                                                                                  |
| Color:                           | White                                                                                                                         |
| "Index of Protection":           | IP66                                                                                                                          |