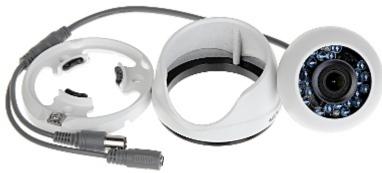

| White                                                                                                                         |
| "Index of Protection":           | IP66                                                                                                                          |





Code: DS-2CE56D0T-IRM(2.8mm)
HD-TVI CAMERA **DS-2CE56D0T-IRM(2.8mm)** - 1080p Hikvision

| Operation temp:       | -40 °C 60 °C    |
|-----------------------|-----------------|
| Weight:               | 0.25 kg         |
| Dimensions:           | 90 x 83 x 59 mm |
| Country of origin:    | China           |
| Manufacturer / Brand: | Hikvision       |
| SAP Code:             | 300607121       |
| Guarantee:            | 3 years         |

### Camera is out from clamping ring:



### Mounting side view:



In the kit:





Code: DS-2CE56D0T-IRM(2.8mm) HD-TVI CAMERA DS-2CE56D0T-IRM(2.8mm) - 1080p Hikvision



PACKAGE

Dimensions (L x W x H): 0x0x0 mm Gross Weight: 0 kg