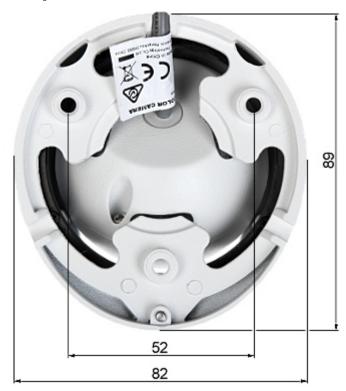

### Mounting side view:

In the kit:

Code: DS-2CE56D0T-IRM(2.8mm) HD-TVI CAMERA DS-2CE56D0T-IRM(2.8mm) - 1080p Hikvision

PACKAGE

Dimensions (L x W x H): 0x0x0 mm Gross Weight: 0 kg

Code: DS-2CE56D0T-IRM(2.8mm)
HD-TVI CAMERA **DS-2CE56D0T-IRM(2.8mm)** - 1080p Hikvision

| Operation temp:       | -40 °C 60 °C    |
|-----------------------|-----------------|
| Weight:               | 0.25 kg         |
| Dimensions:           | 90 x 83 x 59 mm |
| Country of origin:    | China           |
| Manufacturer / Brand: | Hikvision       |
| SAP Code:             | 300607121       |
| Guarantee:            | 3 years         |