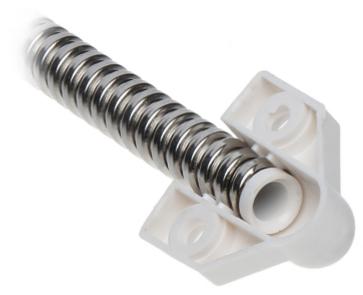

Metal protector for cable.

| Material:      | Stainless steel |
|----------------|-----------------|
| Color:         | Silver          |
| Main features: | Plastic ends    |
| Weight:        | 0.035 kg        |