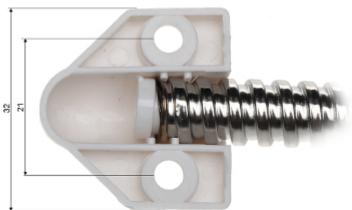

| Stainless steel |
|----------------|-----------------|
| Color:         | Silver          |
| Main features: | Plastic ends    |
| Weight:        | 0.035 kg        |



# User Manual

Code: KP-6X310 CABLE PROTECTOR **KP-6X310** 

| Dimensions: | <ul> <li>Ø 6 mm - Inner diameter,</li> <li>Ø 10.5 mm - External diameter,</li> <li>310 mm - Length ( CABLE PROTECTOR )</li> <li>350 mm - Total length</li> </ul> |
|-------------|------------------------------------------------------------------------------------------------------------------------------------------------------------------|
| Guarantee:  | 2 years                                                                                                                                                          |



### Mounting dimensions:



### PACKAGE

Dimensions (L x W x H): 0x0x0 mm | Gross Weight: 0 kg