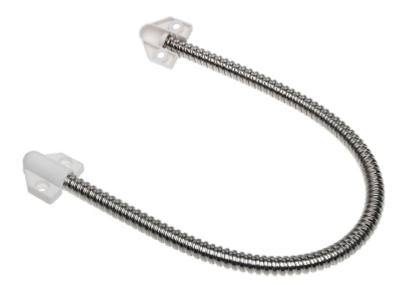

Metal protector for cable.

| Material:      | Stainless steel |
|----------------|-----------------|
| Color:         | Silver          |
| Main features: | Plastic ends    |
| Weight:        | 0.035 kg        |

# User Manual

Code: KP-6X310 CABLE PROTECTOR **KP-6X310** 

| Dimensions: | <ul> <li>Ø 6 mm - Inner diameter,</li> <li>Ø 10.5 mm - External diameter,</li> <li>310 mm - Length ( CABLE PROTECTOR )</li> <li>350 mm - Total length</li> </ul> |
|-------------|------------------------------------------------------------------------------------------------------------------------------------------------------------------|
| Guarantee:  | 2 years                                                                                                                                                          |